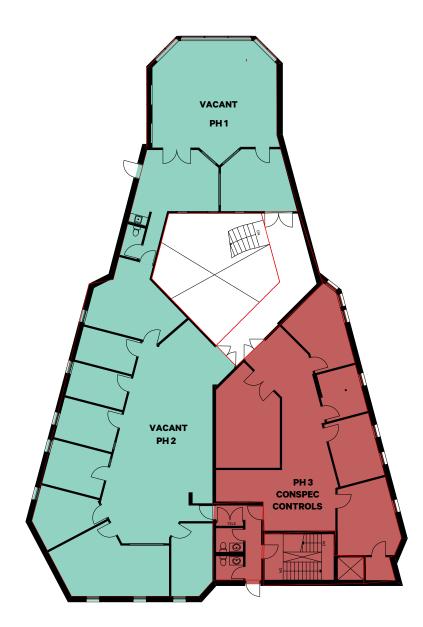

# Floor Plan - Penthouse

| _ | AVAILABLE SUITE | SIZE          |
|---|-----------------|---------------|
|   | PH1             | 1,325 Sq. Ft. |
| _ | PH2             | 2,667 Sq. Ft. |