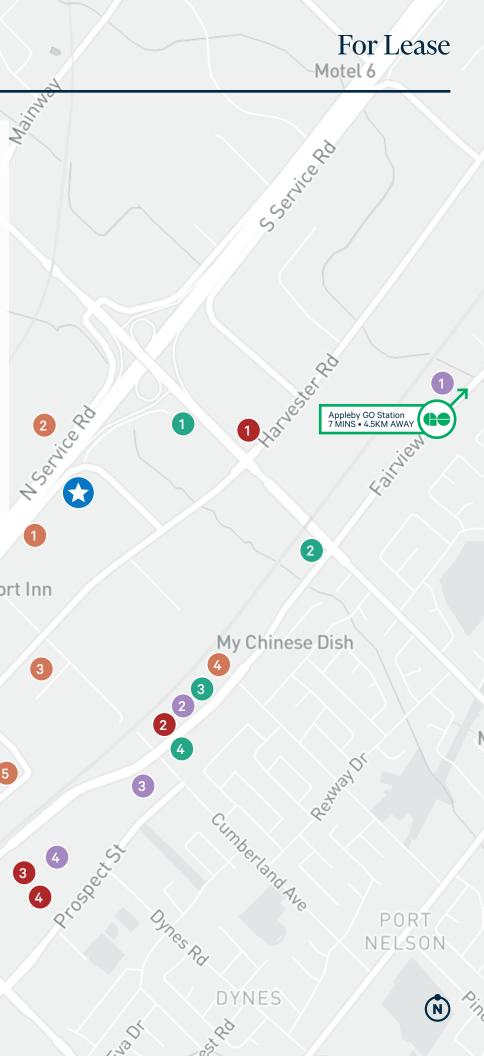

#### Amenities Subject Property $\bigcirc$ Banks Restaurants 1. Jake's Grill & Oyster House RBC Royal Bank Hakka Rise & MoMo House National Bank 2. 2. Wild Wings 3. CIBC 3. Sandwich Empire 4. TD Canada Trust 4. Scaddabush Italian Restaurant RBC Royal Bank 5. 5. Leisure & Entertainment Shopping Fairview Gardens Plaza GameTime Social 1. Golfers Creek - Simulators 2. Woodview Place 2 3. Canadian Tire Lil Monkeys Indoor Playground 3 4. Burlington Centre 4. Confundrum Escape Rooms 5. The Home Depot 5. Splitsville Burlington **Transportation** 7 min drive to Appleby GO Station 8 min drive to Burlington GO Station **Comfort Inn** 5