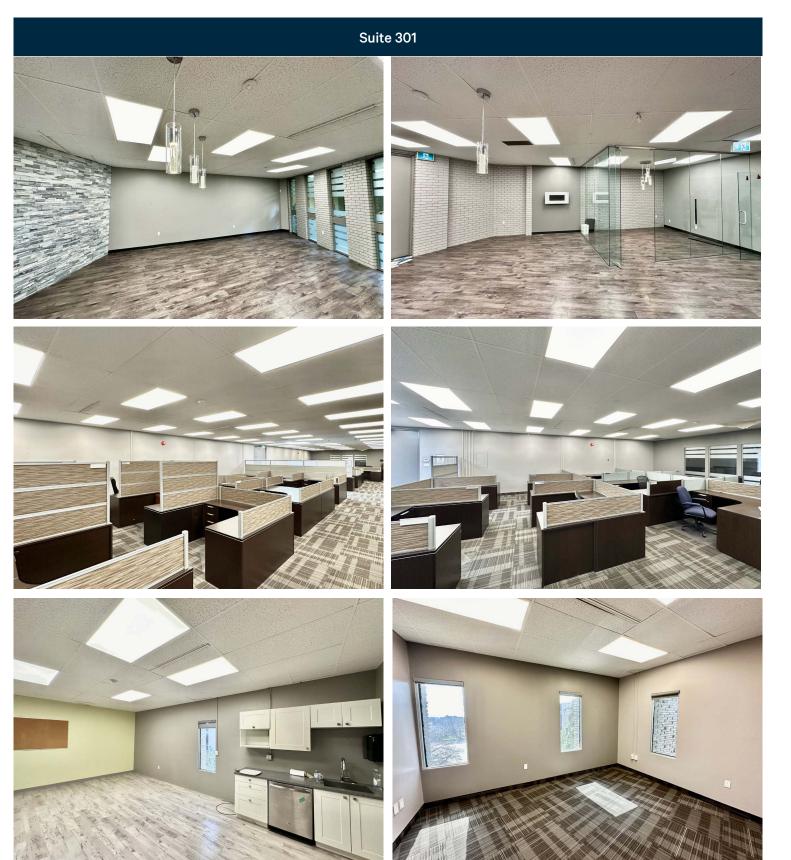

# Suite Photos

### AVAILABILITY

Comments

| SUITE | SIZE          |
|-------|---------------|
| 200   | 847 Sq. Ft.   |
| 201   | LEASED        |
| 203   | 5,087 Sq. Ft. |
| 206   | 2,965 Sq. Ft. |
| 207   | 2,509 Sq. Ft. |
| 301   | 9,417 Sq. Ft. |
| 302   | 1,859 Sq. Ft. |
| 305   | LEASED        |
| 307   | 1,771 Sq. Ft. |
| PH1   | 1,325 Sq. Ft. |
| PH2   | 2,667 Sq. Ft. |
|       |               |