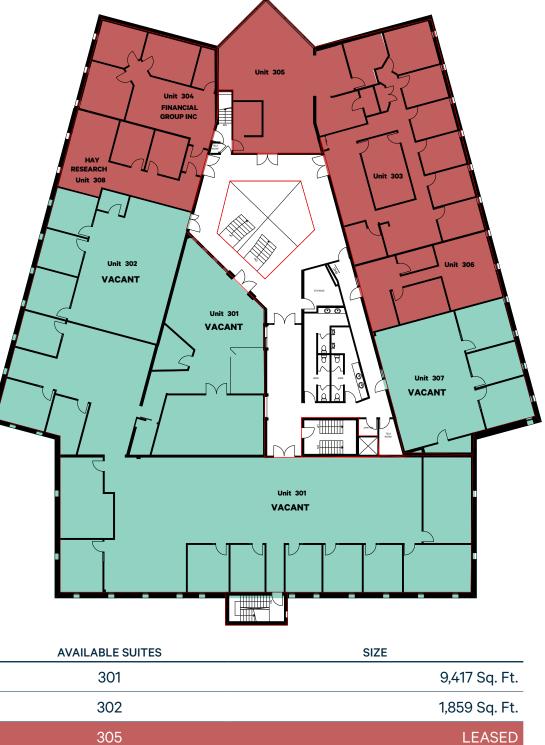

## Floor Plan - Third Floor

| AVAILABLE SUITES | SIZE          |
|------------------|---------------|
| 200              | 847 Sq. Ft.   |
| 201              | LEASED        |
| 203              | 5,087 Sq. Ft. |
| 206              | 2,965 Sq. Ft. |
| 207              | 2,509 Sq. Ft. |

| AVAILABLE SUITES |  |  |
|------------------|--|--|
| 301              |  |  |
| 302              |  |  |
| 305              |  |  |
| 307              |  |  |