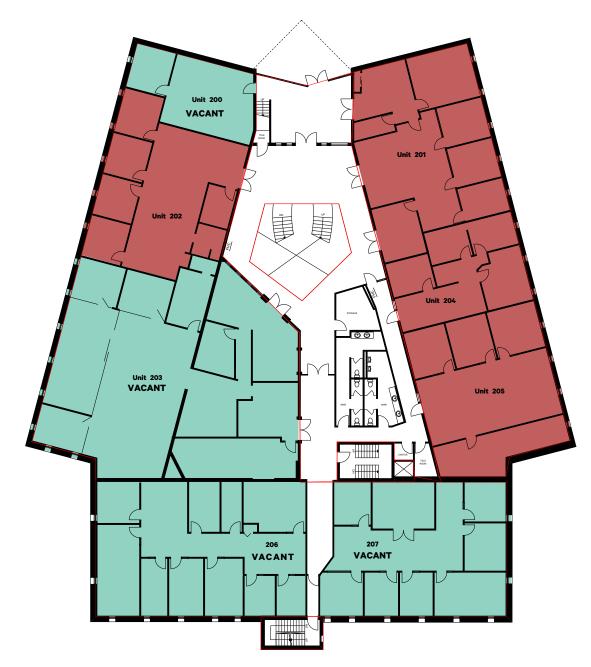

# Floor Plan - Second Floor

## Floor Plan - Third Floor

| AVAILABLE SUITES | SIZE          |
|------------------|---------------|
| 200              | 847 Sq. Ft.   |
| 201              | LEASED        |
| 203              | 5,087 Sq. Ft. |
| 206              | 2,965 Sq. Ft. |
| 207              | 2,509 Sq. Ft. |