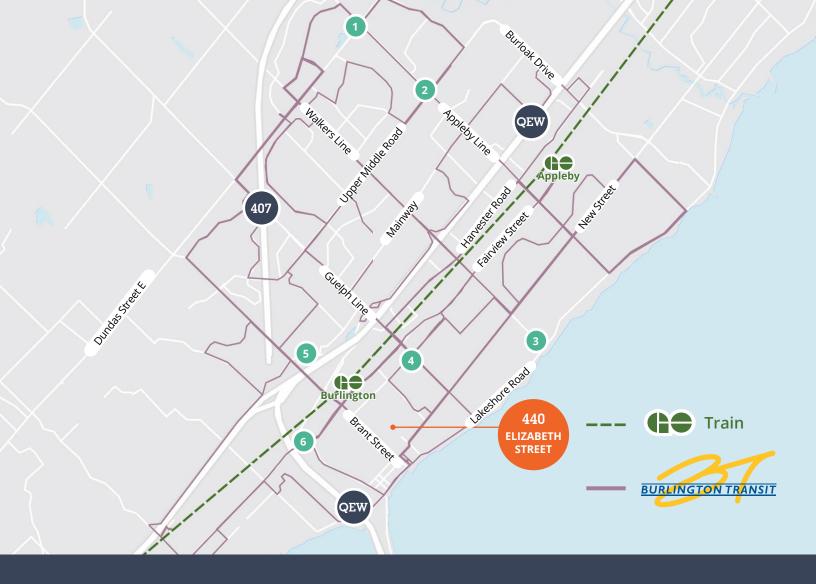

1 SmartCentres Burlington North

Walmart Boston Pizza Scotiabank

CIBC

Starbucks

**Shoppers Drug Mart** LA Fitness Petro Canada **Fortinos** 

Tim Hortons

2 Tim Hortons Popeyes Starbucks

TD Movati McDonald's

**LCBO** 

Metro

Fortinos Petro Canada CIBC

LCBO RBC

**Shoppers Drug** Mart Starbucks McDonald's Rexall

**4** Burlington Shopping Centre

Starbucks TD KFC Canadian Tire

Winners Burger King Pizza Pizza Kelsey's Chapters Red Lobster (5) Costco Sobeys Shell LA Fitness

Indigo

Best Buy Dollarama Marshalls Tim Hortons Best Buy

**6** Mapleview Shopping Centre

A&W Apple Decathlon

H&M Sporting Life Mr. Sub Earls Footlocker Turtle Jack's

Gap

Amenities within 5 km

**RESTAURANTS** 

507 **RETAIL** 

**HOTELS** 

**FITNESS CENTRES** 

**BANKS** 

**GAS STATIONS** 