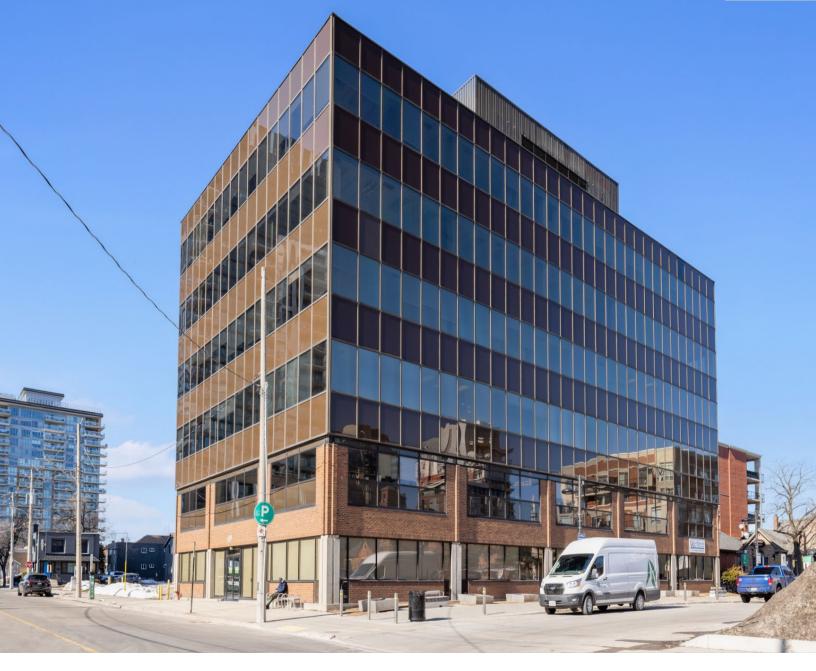

# 440

Elizabeth Street Burlington, ON

Highly sought-after downtown Burlington location

Unit 303: Recently renovated 3,045 sf office space

2nd Floor: Flexible demising options available (contact the listing team for details)

Enjoy stunning lake views and easy access to a variety of amenities

Walking distance to Village Square, the Burlington Transit Transfer Station, and Spencer Smith Park