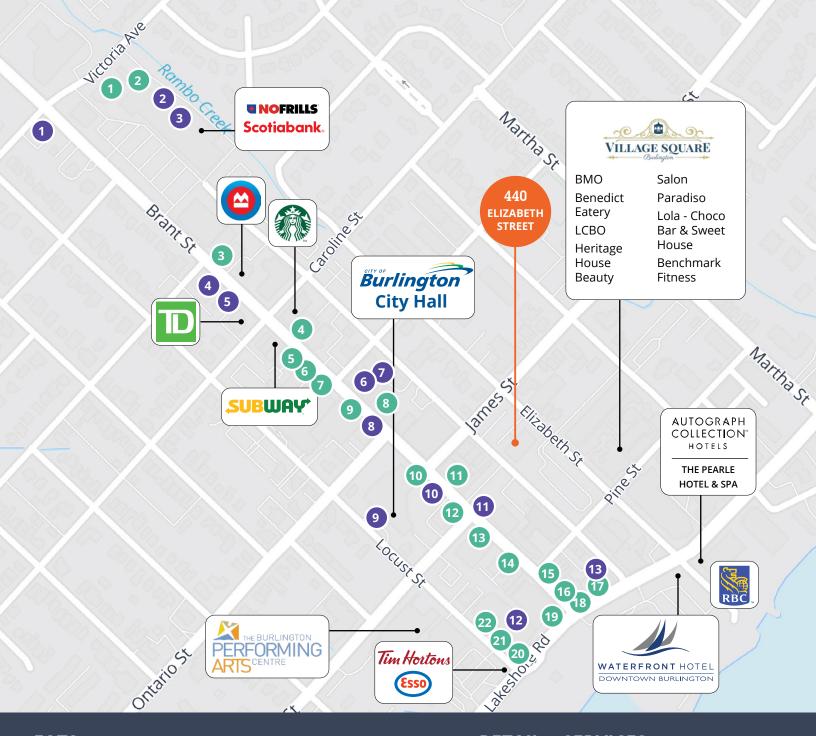

Enjoy stunning lake views and easy access to a variety of amenities

Walking distance to Village Square, the Burlington Transit Transfer Station, and Spencer Smith Park

# Availability

| 2nd Floor | 7,537 sf |
|-----------|----------|
| Unit 303  | 3,045 sf |
| Unit 301  | 1,737 sf |

# **Property information**

| Zoning             | DC              |
|--------------------|-----------------|
| Possession         | Immediate       |
| Asking rate        | \$13.00 net psf |
| Taxes & Operations | \$13.74 (2025)  |

1 SmartCentres Burlington North

Walmart Boston Pizza Scotiabank

CIBC

Starbucks

**Shoppers Drug Mart** LA Fitness Petro Canada **Fortinos** 

Tim Hortons

2 Tim Hortons Popeyes Starbucks

TD Movati McDonald's

**LCBO** 

Metro

Fortinos Petro Canada CIBC

LCBO RBC

**Shoppers Drug** Mart Starbucks McDonald's Rexall

**4** Burlington Shopping Centre

Starbucks TD KFC Canadian Tire

Winners Burger King Pizza Pizza Kelsey's Chapters Red Lobster (5) Costco Sobeys Shell LA Fitness

Indigo

Best Buy Dollarama Marshalls Tim Hortons Best Buy

**6** Mapleview Shopping Centre

A&W Apple Decathlon

H&M Sporting Life Mr. Sub Earls Footlocker Turtle Jack's

Gap

Amenities within 5 km

**RESTAURANTS** 

507 **RETAIL** 

**HOTELS** 

**FITNESS CENTRES** 

**BANKS** 

**GAS STATIONS** 

#### **EATS**

- 1 Tim Hortons
- 2 Pizza Nova
- Joe Dog's Gasbar Grill
- 4 Amaya Express
- Burrito Masters
- 6 Burro
- 7 Tamp Coffee
- The Works
- Lena's Roti

- 10 Coffee Culture
- 111 Kelly's Bakeshop
- 12) Yuk Yuk's
- (13) Wendel Clark's
- Wicked Chicken
- 15) My Roti Place
- Lugano Pizza & Bar
- 17 Lakeshore Coffee
- 18) La Pita Halal

# 19) Pizza-iolo

- NISI Greek Tarverna
- 21) Alia's Gelato
- Di Mario's

#### **RETAIL + SERVICES**

- 1 Blo Blow Dry Bar
- 2 Dollarama
- (3) CIBC
- 4 F45
- Wish Boutique
- 6 Joelle's By Ally
- Exhale Pilate
- 8 Cine Starz
- Fit with "Fuss"

- (10) CIBC
- Bush's Menswear
- Beauty Glo & Spa
- 13) The Barber Station