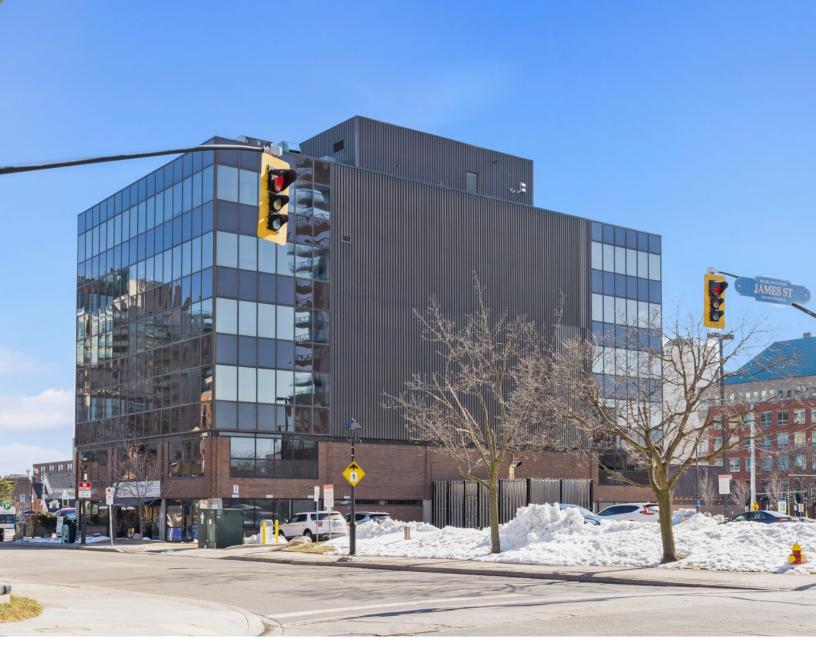

## 440 Elizabeth Street

Burlington, ON

# 440

Elizabeth Street Burlington, ON

Highly sought-after downtown Burlington location

Unit 303: Recently renovated 3,045 sf office space

2nd Floor: Flexible demising options available (contact the listing team for details)

Enjoy stunning lake views and easy access to a variety of amenities

Walking distance to Village Square, the Burlington Transit Transfer Station, and Spencer Smith Park