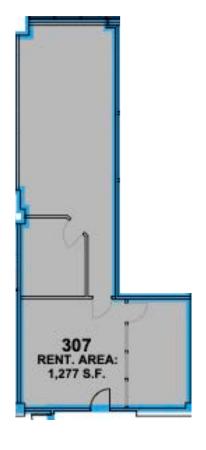

# **Bedford House**

## **Floorplans**

Floor plans:

3rd Floor

Suite 307

1,277 sq. ft.

Suite 303

650 sq. ft.

1595 & 1597 BEDFORD HIGHWAY, BEDFORD, NOVA SCOTIA