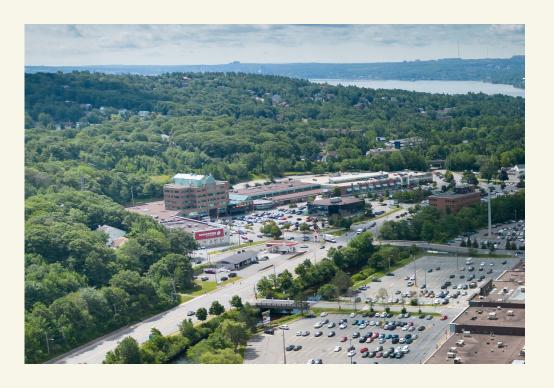

### Bedford, Nova Scotia

40.9

Median Age (with 3km)

Bedford is made of several family-oriented communities and is located in the most internal point of the Halifax Harbour. Bedford is only 20 minutes from the Downtown core of Halifax. The town has lots to offer with it's beautiful views of the Halifax Harbour from DeWolf Park. The area is home to many popular retailers, most noteworthy being Sunnyside Mall and Bedford Basin Farmers' Market and Garden Centre.

44,218

Population (within 3km)

Sunnyside Mall is located directly off of the Bedford Highway. It consists of 311,000 sq. ft. of a shopping centre with 2 ancillary office buildings: Bedford House and the RBC Building. Conveniently located with quick access to major highways. This location is surrounded by ample amount of amenities as well as on-site mall amenities, Pete's Fine Foods, Marketside Food Court, RBC, Finbar's Irish Pub, Il Mercato, Second Cup, Middle Spoon and so much more.

### Your Shop Local Destination

Sunnyside Mall is a specialty shopping destination located in Bedford, with more than 300 000 square feet of retail and office space. You will find ample parking on site with underground, heated parking and additional spaces on the rooftop. Shoppers enjoy the unique mix of locally owned boutiques, national retailers and highly desirable restaurants. Sunnyside is a favourite amongst locals and travelers.