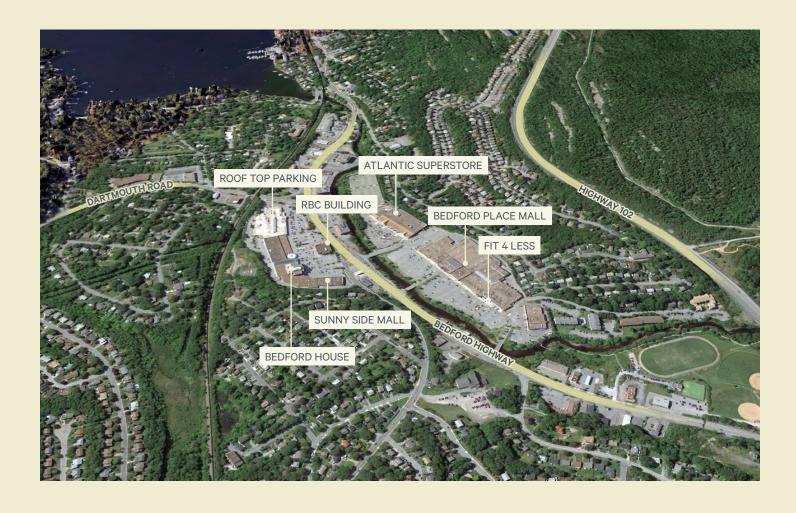

### Bedford, Nova Scotia

40.9

Median Age (with 3km)

Bedford is made of several family-oriented communities and is located in the most internal point of the Halifax Harbour. Bedford is only 20 minutes from the Downtown core of Halifax. The town has lots to offer with it's beautiful views of the Halifax Harbour from DeWolf Park. The area is home to many popular retailers, most noteworthy being Sunnyside Mall and Bedford Basin Farmers' Market and Garden Centre.

44,218

Population (within 3km)

Sunnyside Mall is located directly off of the Bedford Highway. It consists of 311,000 sq. ft. of a shopping centre with 2 ancillary office buildings: Bedford House and the RBC Building. Conveniently located with quick access to major highways. This location is surrounded by ample amount of amenities as well as on-site mall amenities, Pete's Fine Foods, Marketside Food Court, RBC, Finbar's Irish Pub, Il Mercato, Second Cup, Middle Spoon and so much more.

### Your Shop Local Destination

Sunnyside Mall is a specialty shopping destination located in Bedford, with more than 300 000 square feet of retail and office space. You will find ample parking on site with underground, heated parking and additional spaces on the rooftop. Shoppers enjoy the unique mix of locally owned boutiques, national retailers and highly desirable restaurants. Sunnyside is a favourite amongst locals and travelers.