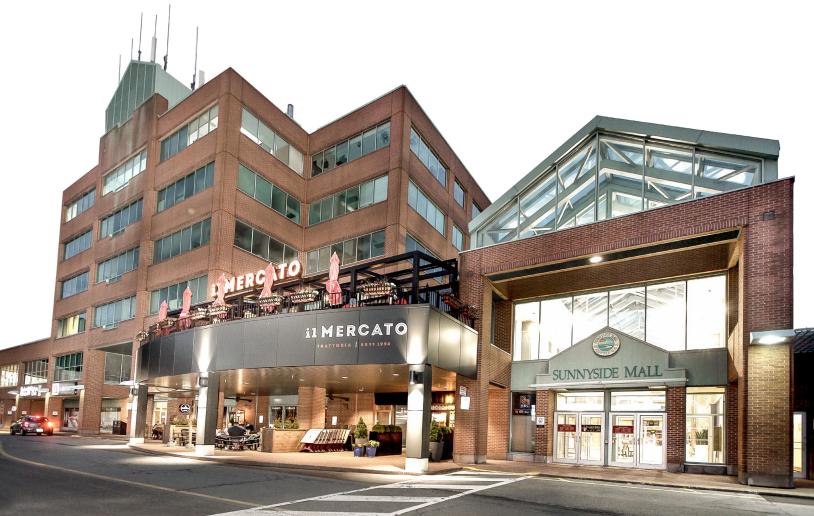

44,218

Population (within 3km)

Sunnyside Mall is located directly off of the Bedford Highway. It consists of 311,000 sq. ft. of a shopping centre with 2 ancillary office buildings: Bedford House and the RBC Building. Conveniently located with quick access to major highways. This location is surrounded by ample amount of amenities as well as on-site mall amenities, Pete's Fine Foods, Marketside Food Court, RBC, Finbar's Irish Pub, Il Mercato, Second Cup, Middle Spoon and so much more.

### Your Shop Local Destination

Sunnyside Mall is a specialty shopping destination located in Bedford, with more than 300 000 square feet of retail and office space. You will find ample parking on site with underground, heated parking and additional spaces on the rooftop. Shoppers enjoy the unique mix of locally owned boutiques, national retailers and highly desirable restaurants. Sunnyside is a favourite amongst locals and travelers.