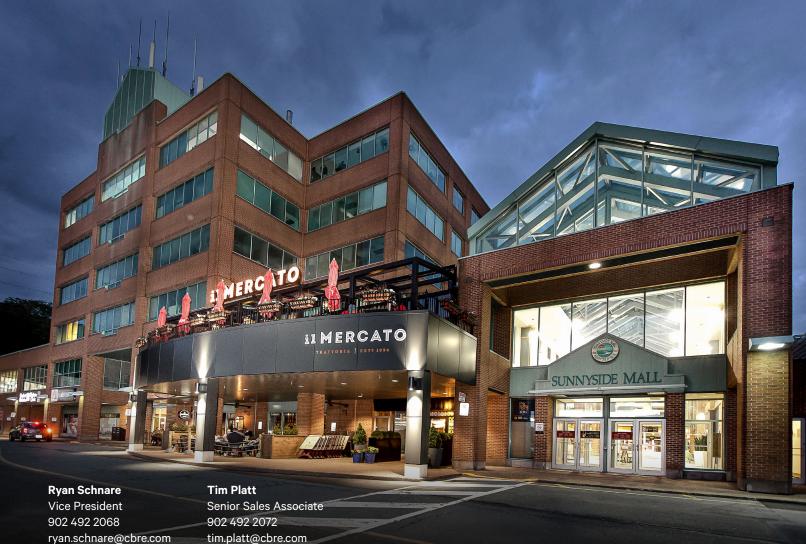

1595 & 1597 BEDFORD HIGHWAY, BEDFORD, NOVA SCOTIA

OFFICE LEASING OPPORTUNITIES

tim.platt@cbre.com

44,218

Population (within 3km)

Sunnyside Mall is located directly off of the Bedford Highway. It consists of 311,000 sq. ft. of a shopping centre with 2 ancillary office buildings: Bedford House and the RBC Building. Conveniently located with quick access to major highways. This location is surrounded by ample amount of amenities as well as on-site mall amenities, Pete's Fine Foods, Marketside Food Court, RBC, Finbar's Irish Pub, Il Mercato, Second Cup, Middle Spoon and so much more.