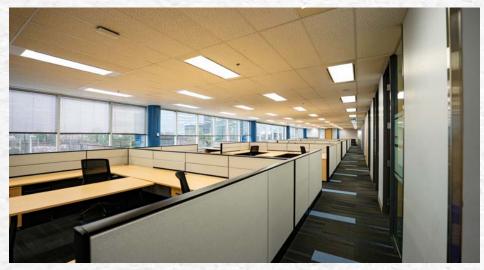

#### **Availabilities**

| SUITE   | SIZE                | NOTES                                                                                                                                                                         |
|---------|---------------------|-------------------------------------------------------------------------------------------------------------------------------------------------------------------------------|
| 500-400 | 43,240 SF           | <ul><li>Immediate occupancy</li><li>Two full floors of contiguous space</li><li>Ground floor storage available</li></ul>                                                      |
| 500     | 21,620 SF           | <ul> <li>Immediate occupancy, full floor availability</li> <li>Built-out space with interconnecting staircase to 4th floor</li> <li>Ground floor storage available</li> </ul> |
| 400     | 21,620 SF           | <ul> <li>Immediate occupancy, full floor availability</li> <li>Built-out space with interconnecting staircase to 5th floor</li> <li>Ground floor storage available</li> </ul> |
| 301     | 9,901 SF            | <ul><li>Immediate Occupancy</li><li>Built out with furniture in place</li></ul>                                                                                               |
| 300     | <del>5,845 SF</del> | • LEASED                                                                                                                                                                      |
| 200     | <del>2,163 SF</del> | • LEASED                                                                                                                                                                      |
| 230     | <del>2,680 SF</del> | • LEASED                                                                                                                                                                      |