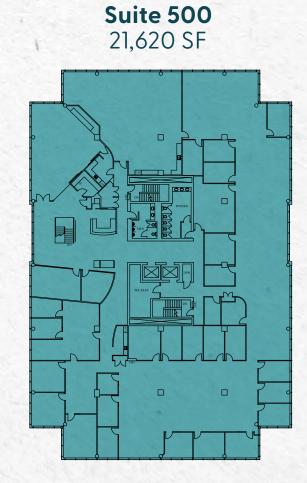

## **5TH** FLOOR

#### **Availabilities**

| SUITE   | SIZE                | NOTES                                                                                                                                                                         |
|---------|---------------------|-------------------------------------------------------------------------------------------------------------------------------------------------------------------------------|
| 500-400 | 43,240 SF           | <ul><li>Immediate occupancy</li><li>Two full floors of contiguous space</li><li>Ground floor storage available</li></ul>                                                      |
| 500     | 21,620 SF           | <ul> <li>Immediate occupancy, full floor availability</li> <li>Built-out space with interconnecting staircase to 4th floor</li> <li>Ground floor storage available</li> </ul> |
| 400     | 21,620 SF           | <ul> <li>Immediate occupancy, full floor availability</li> <li>Built-out space with interconnecting staircase to 5th floor</li> <li>Ground floor storage available</li> </ul> |
| 301     | 9,901 SF            | <ul><li>Immediate Occupancy</li><li>Built out with furniture in place</li></ul>                                                                                               |
| 300     | <del>5,845 SF</del> | • LEASED                                                                                                                                                                      |
| 200     | <del>2,163 SF</del> | • LEASED                                                                                                                                                                      |
| 230     | <del>2,680 SF</del> | • LEASED                                                                                                                                                                      |