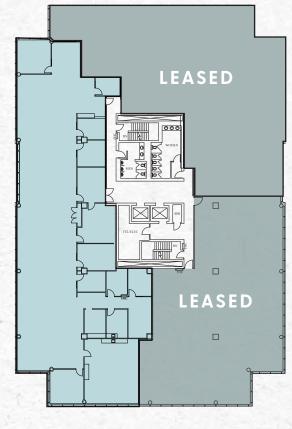

## 3RD FLOOR

#### **Availabilities**

| SUITE   | SIZE                | NOTES                                                                                                                                                                         |
|---------|---------------------|-------------------------------------------------------------------------------------------------------------------------------------------------------------------------------|
| 500-400 | 43,240 SF           | <ul><li>Immediate occupancy</li><li>Two full floors of contiguous space</li><li>Ground floor storage available</li></ul>                                                      |
| 500     | 21,620 SF           | <ul> <li>Immediate occupancy, full floor availability</li> <li>Built-out space with interconnecting staircase to 4th floor</li> <li>Ground floor storage available</li> </ul> |
| 400     | 21,620 SF           | <ul> <li>Immediate occupancy, full floor availability</li> <li>Built-out space with interconnecting staircase to 5th floor</li> <li>Ground floor storage available</li> </ul> |
| 301     | 9,901 SF            | <ul><li>Immediate Occupancy</li><li>Built out with furniture in place</li></ul>                                                                                               |
| 300     | <del>5,845 SF</del> | • LEASED                                                                                                                                                                      |
| 200     | <del>2,163 SF</del> | • LEASED                                                                                                                                                                      |
| 230     | <del>2,680 SF</del> | • LEASED                                                                                                                                                                      |