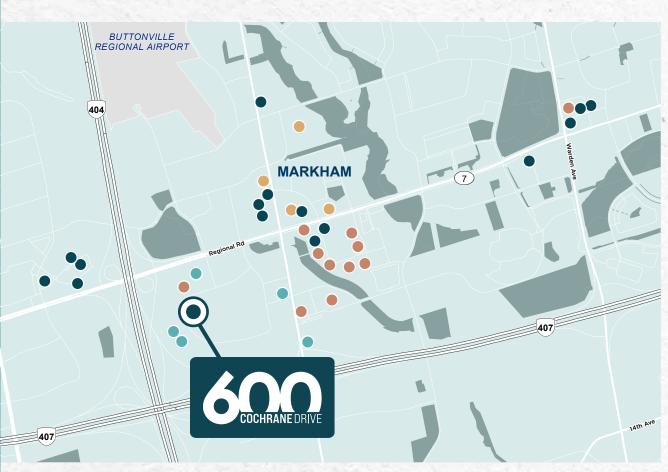

Excellent access to Highways 7, 404 and 407

Lobby and ground floor washrooms renovated in 2022

#### Retail

Chapters Circle K Stores Costco Wholesale Harley Davidson La-Z-Boy Longos Staples The Home Depot Winners Nofrills

ONE FARE TRANSIT **USING YRT, GO & TTC** 

TRANSIT AT FRONT DOOR

22 MINUTES FROM **TORONTO PEARSON** INTERNATIONAL **AIRPORT** 

**VIVA CONNECTION** AT HIGHWAY 7

AMPLE RETAIL SHOPS WITHIN MINUTES ALONG HIGHWAY 7

**30 MINUTES** TO DOWNTOWN TORONTO

Markham, ON

GLEN MOORE\*
Senior Vice President
416 756 5432

glen.moore@cushwake.com

**MELISSA SMITH\*** 