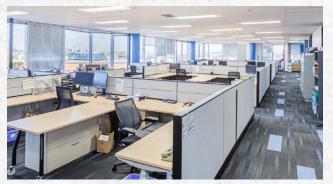

#### **Availabilities**

| SUITE   | SIZE                | NOTES                                                                                                                                                                         |
|---------|---------------------|-------------------------------------------------------------------------------------------------------------------------------------------------------------------------------|
| 500-400 | 43,240 SF           | <ul><li>Immediate occupancy</li><li>Two full floors of contiguous space</li><li>Ground floor storage available</li></ul>                                                      |
| 500     | 21,620 SF           | <ul> <li>Immediate occupancy, full floor availability</li> <li>Built-out space with interconnecting staircase to 4th floor</li> <li>Ground floor storage available</li> </ul> |
| 400     | 21,620 SF           | <ul> <li>Immediate occupancy, full floor availability</li> <li>Built-out space with interconnecting staircase to 5th floor</li> <li>Ground floor storage available</li> </ul> |
| 301     | 9,901 SF            | <ul><li>Immediate Occupancy</li><li>Built out with furniture in place</li></ul>                                                                                               |
| 300     | <del>5,845 SF</del> | • LEASED                                                                                                                                                                      |
| 200     | <del>2,163 SF</del> | • LEASED                                                                                                                                                                      |
| 230     | <del>2,680 SF</del> | • LEASED                                                                                                                                                                      |