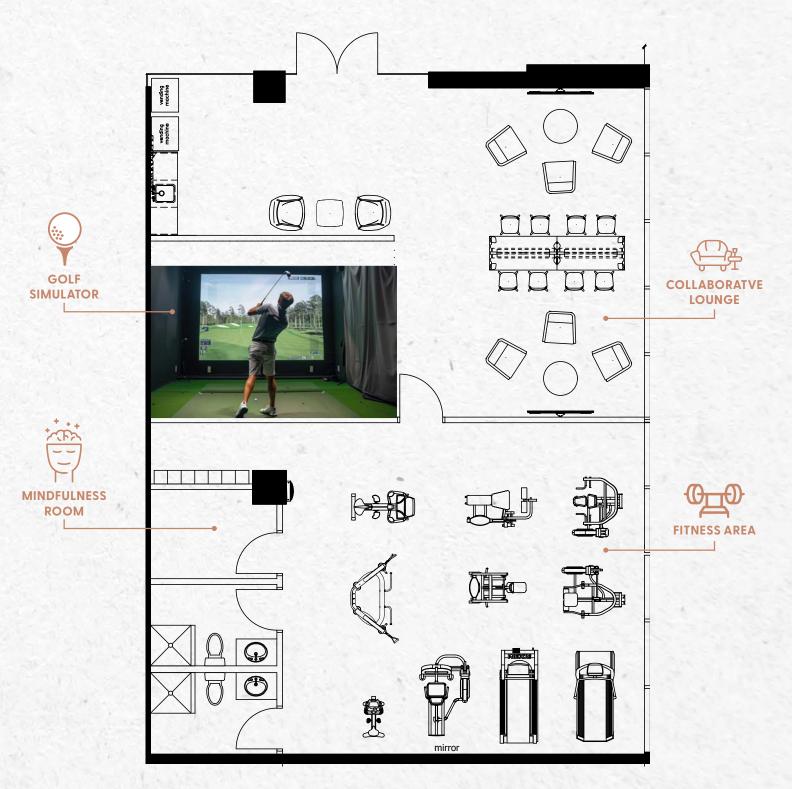

## WORKPLACE EXCELLENCE

600 Cochrane Drive offers a range of amenities, including a practical cafe/lounge/fitness center equipped with a dedicated mindfulness room under construction.

Our proactive owner is dedicated to sustainability and wellness, as reflected in our LEED Platinum rating, contemporary workspace norms, and our commitment to creating a vibrant and fulfilling atmosphere for all tenants.

#### **Building Amenities**

Electric car charging stations

Collaborative tenant lounge

Fitness Center

## CONTINUING TO UPGRADE

Fully equipped fitness center with showers & lockers under construction

Subject to final furniture layout