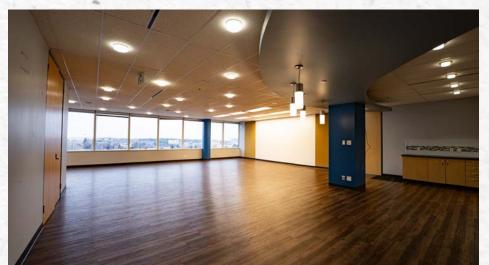

## 3RD FLOOR

#### **Availabilities**

| SUITE   | SIZE                | NOTES                                                                                                                                                                         |
|---------|---------------------|-------------------------------------------------------------------------------------------------------------------------------------------------------------------------------|
| 500-400 | 43,240 SF           | <ul><li>Immediate occupancy</li><li>Two full floors of contiguous space</li><li>Ground floor storage available</li></ul>                                                      |
| 500     | 21,620 SF           | <ul> <li>Immediate occupancy, full floor availability</li> <li>Built-out space with interconnecting staircase to 4th floor</li> <li>Ground floor storage available</li> </ul> |
| 400     | 21,620 SF           | <ul> <li>Immediate occupancy, full floor availability</li> <li>Built-out space with interconnecting staircase to 5th floor</li> <li>Ground floor storage available</li> </ul> |
| 301     | 9,901 SF            | <ul><li>Immediate Occupancy</li><li>Built out with furniture in place</li></ul>                                                                                               |
| 300     | <del>5,845 SF</del> | • LEASED                                                                                                                                                                      |
| 200     | <del>2,163 SF</del> | • LEASED                                                                                                                                                                      |
| 230     | <del>2,680 SF</del> | • LEASED                                                                                                                                                                      |