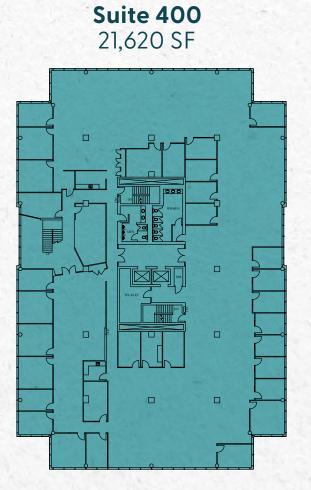

## 4TH FLOOR

#### **Availabilities**

| SUITE   | SIZE                | NOTES                                                                                                                                                                         |
|---------|---------------------|-------------------------------------------------------------------------------------------------------------------------------------------------------------------------------|
| 500-400 | 43,240 SF           | <ul><li>Immediate occupancy</li><li>Two full floors of contiguous space</li><li>Ground floor storage available</li></ul>                                                      |
| 500     | 21,620 SF           | <ul> <li>Immediate occupancy, full floor availability</li> <li>Built-out space with interconnecting staircase to 4th floor</li> <li>Ground floor storage available</li> </ul> |
| 400     | 21,620 SF           | <ul> <li>Immediate occupancy, full floor availability</li> <li>Built-out space with interconnecting staircase to 5th floor</li> <li>Ground floor storage available</li> </ul> |
| 301     | 9,901 SF            | <ul><li>Immediate Occupancy</li><li>Built out with furniture in place</li></ul>                                                                                               |
| 300     | <del>5,845 SF</del> | • LEASED                                                                                                                                                                      |
| 200     | <del>2,163 SF</del> | • LEASED                                                                                                                                                                      |
| 230     | <del>2,680 SF</del> | • LEASED                                                                                                                                                                      |