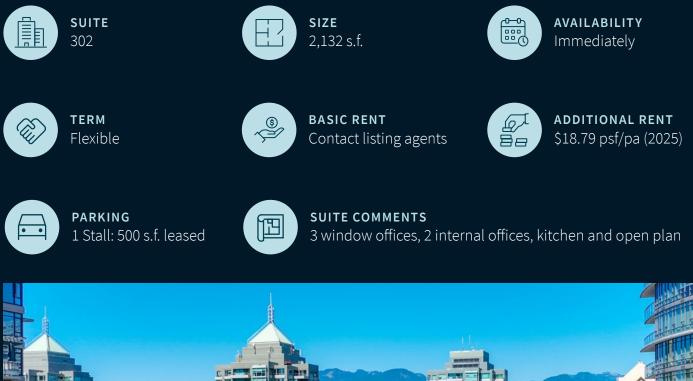

## For Lease

Madison Centre 1901 Rosser Avenue, Burnaby

## THE OPPORTUNITY

Madison Centre is located in the heart of the Brentwood community in Burnaby. Situated centrally in the "Lougheed Corridor", the fantastic location and unique combination of office and retail tenants makes Madison Centre a sought after commercial building. The building is only one block from the Brentwood SkyTrain Station and Mall and is within walking distance of a variety of excellent restaurants and retail shops. Amenities include JOEY Restaurant, Save-On-Foods and Whole Foods.

## SALIENT DETAILS







## **JLL** SEE A BRIGHTER WAY

Mark Trepp\* Executive Vice President mark.trepp@jll.com +1 604 998 6035 **Cam Bertsch** 

Senior Associate cam.bertsch@jll.com +1 604 998 6053

Although information has been obtained from sources deemed reliable, neither Owner nor JLL makes any guarantees, warranties or representations, express or implied, as to the completeness or accuracy as to the information contained herein. Any projections, opinions, assumptions or estimates used are for example only. There may be differences between projected and actual results, and those differences may be material. The Property may be withdrawn without notice. Neither Owner nor JLL accepts any liability for any loss or damage suffered by any party resulting from reliance on this information. If the recipient o