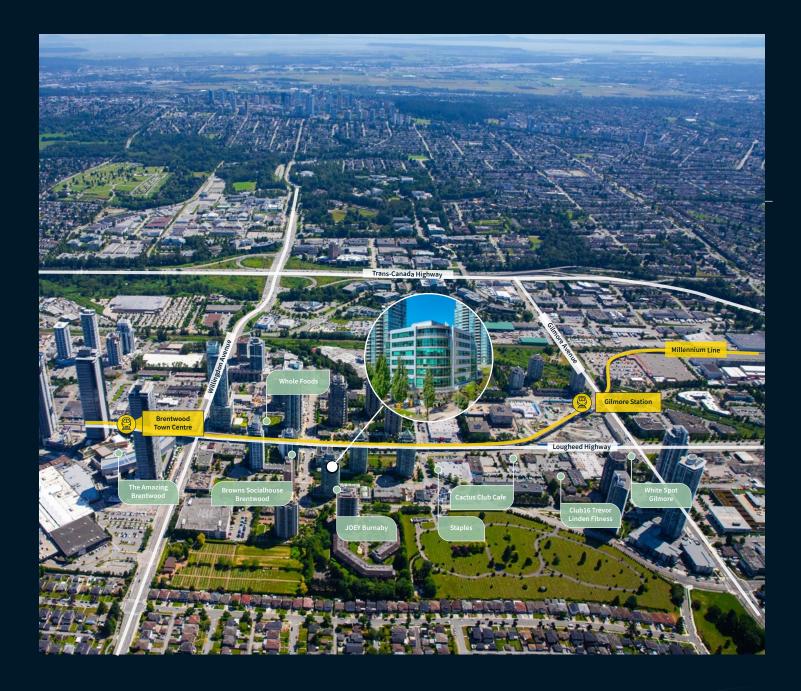

## THE OPPORTUNITY

Madison Centre is located in the heart of the Brentwood community in Burnaby. Situated centrally in the "Lougheed Corridor", the fantastic location and unique combination of office and retail tenants makes Madison Centre a sought after commercial building. The building is only one block from the Brentwood SkyTrain Station and Mall and is within walking distance of a variety of excellent restaurants and retail shops. Amenities include JOEY Restaurant, Save-On-Foods and Whole Foods.