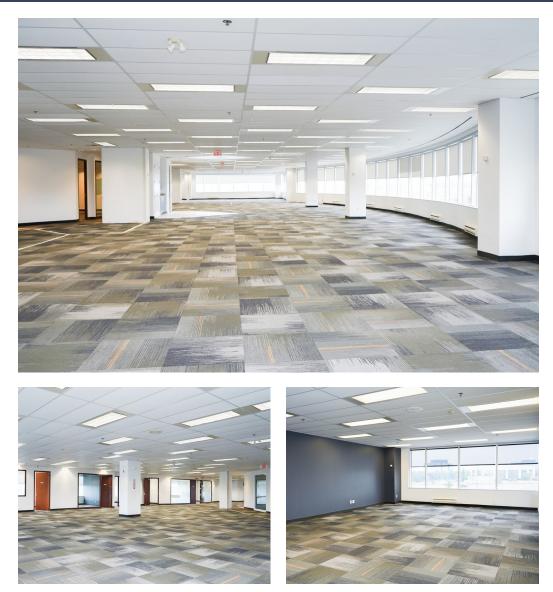

## Suite 400 – 25,545 sf

#### **Office Space for Lease** 30 Leek Crescent, Richmond Hill

- Full floor oportunity ٠
- Demisible ٠
- Private offices •
- Large and small meeting rooms Ample room for workstations •
- •

© 2024 Avison Young Commercial Real Estate Services, LP, Brokerage. Information contained herein was obtained from sources deemed reliable and, while thought to be correct, have not been verified. Avison Young does not guarantee the accuracy or completeness of the information presented, nor assumes any responsibility or liability for any errors or omissions therein.