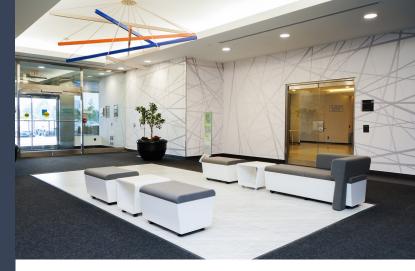

## Suite 204 – 4,287 sf

#### Office Space for Lease 30 Leek Crescent, Richmond Hill

- Model suite\*
- 3 private offices
- 1 boardroom, 1 meeting room
- Ample room for workstations
- Kitchenette

\*Conceptual model suite photos