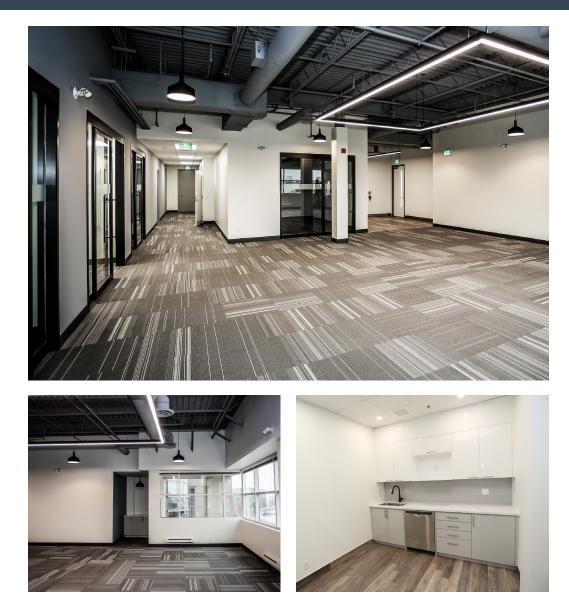

## Suite 303 – 4,391 sf

#### **Office Space for Lease** 30 Leek Crescent, Richmond Hill

- Model suite\* ٠
- 4 private offices ٠
- Large and small meeting rooms Ample room for workstations ٠
- ٠
- Kitchenette .

\*Conceptual model suite photos