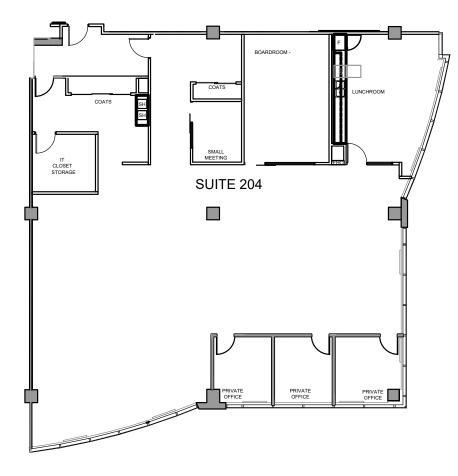

## Suite 204 – 4,287 sf

#### Office Space for Lease 30 Leek Crescent, Richmond Hill

- Model suite\*
- 3 private offices
- 1 boardroom, 1 meeting room
- Ample room for workstations
- Kitchenette

\*Conceptual model suite photos