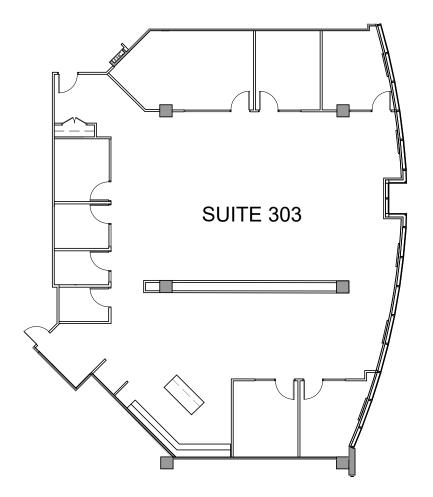

## Suite 303 – 4,391 sf

#### **Office Space for Lease** 30 Leek Crescent, Richmond Hill

- Model suite\* ٠
- 4 private offices ٠
- Large and small meeting rooms Ample room for workstations ٠
- ٠
- Kitchenette .

\*Conceptual model suite photos