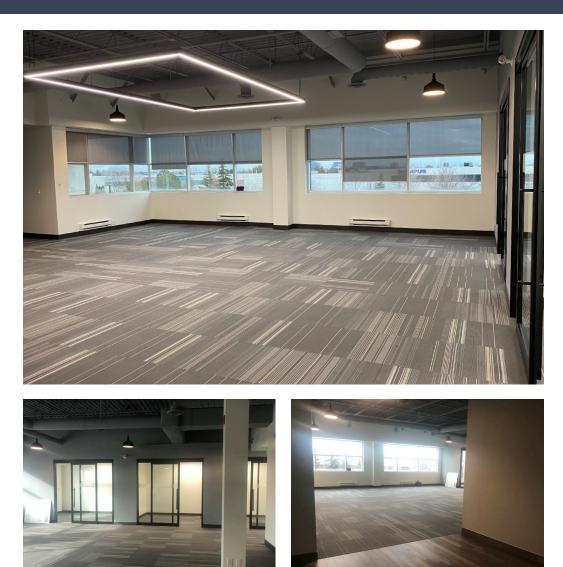

## Suite 204 – 4,287 sf

#### Office Space for Lease 30 Leek Crescent, Richmond Hill

- Model suite\*
- 3 private offices
- 1 boardroom, 1 meeting room
- Ample room for workstations
- Kitchenette

\*Conceptual model suite photos