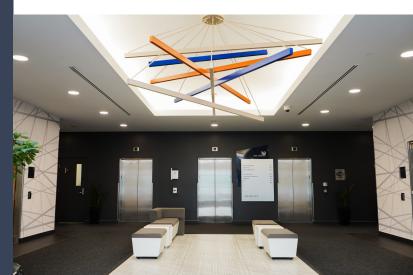

## Suite 303 – 4,391 sf

#### **Office Space for Lease** 30 Leek Crescent, Richmond Hill

- Model suite\* ٠
- 4 private offices ٠
- Large and small meeting rooms Ample room for workstations ٠
- ٠
- Kitchenette .

\*Conceptual model suite photos