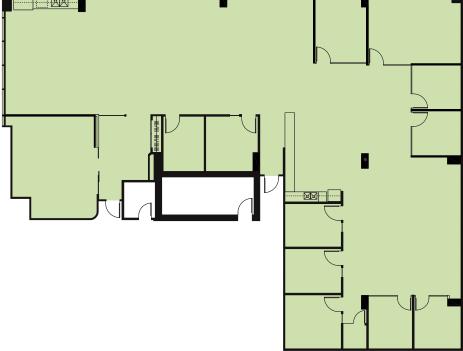

## DESCRIPTION

- Exceptional, modern
- Ten (10) private offices

- Server/storage room
- Open area suitable for workstations

## DESCRIPTION

- Unique, full floor opportunity Exceptional mountain views
- Ten (10) private offices
- Two (2) meeting rooms
- Large kitchen and lounge
- Copy/print room First aid room

- Open area