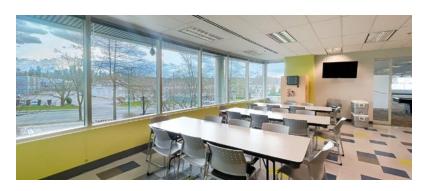

## DESCRIPTION

- Exceptional, modern
- Ten (10) private offices

- Server/storage room
- Open area suitable for workstations

## DESCRIPTION

- offices
  One (1) boardroom
- One (1) meeting room

- Server room
- Print/copy room Open area

- glazing allows for abundance of natural

Unit No.

AREA

3,965 sf

AVAILABLE