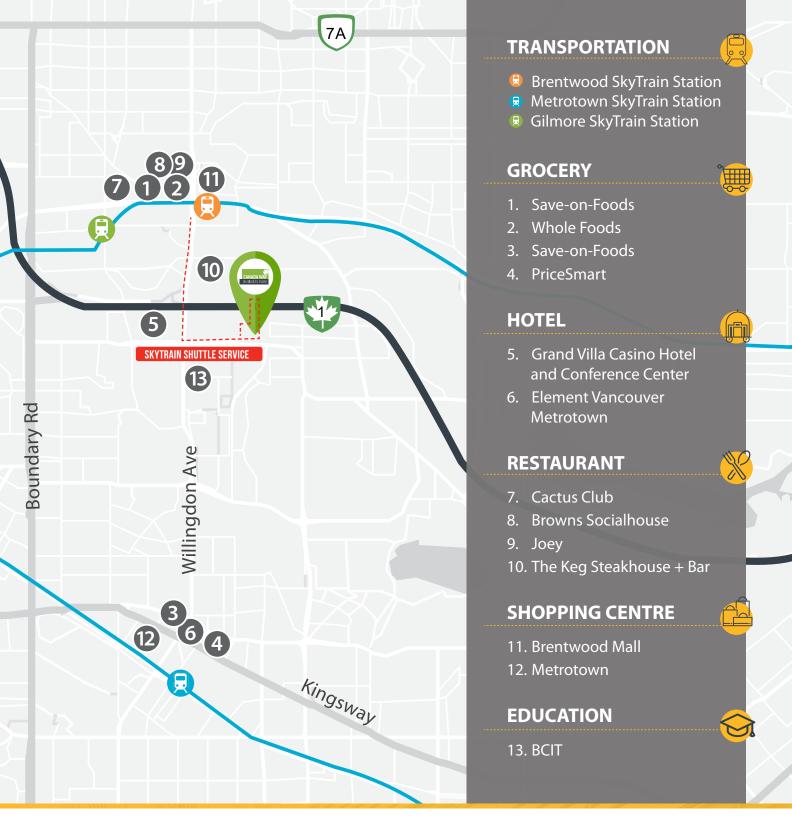

## **Features**

SkyTrain shuttle service

On-site restaurant amenities

High visibility from major transit routes

Bike storage

Large, efficient floor plates

Outdoor seating area

Ample parking

Additional storage lockers

On-site property <u>AAA</u> management

24/7 manned security desk

Outdoor volleyball & basketball courts

Fitness and shower facilities