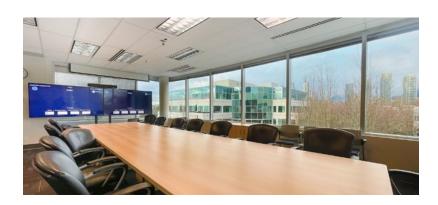

## DESCRIPTION

- Unique, full floor opportunity Exceptional mountain views
- Ten (10) private offices
- Two (2) meeting rooms
- Large kitchen and lounge
- Copy/print room First aid room

- Open area

## DESCRIPTION

- offices
  One (1) boardroom
- One (1) meeting room

- Server room
- Print/copy room Open area

- glazing allows for abundance of natural

Unit No.

AREA

3,965 sf

AVAILABLE