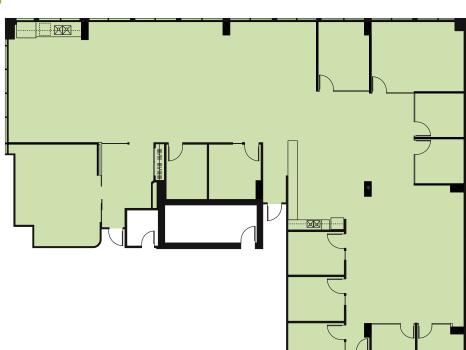

# canada way business park 4601 Canada Way

Unit No.

\*New to market\* Exceptionally improved corner office in Canada Way Business Park

## AREA

5,258 sf

## AVAILABLE

## DESCRIPTION

- Exceptional, modern
- Ten (10) private offices

- Server/storage room
- Open area suitable for workstations