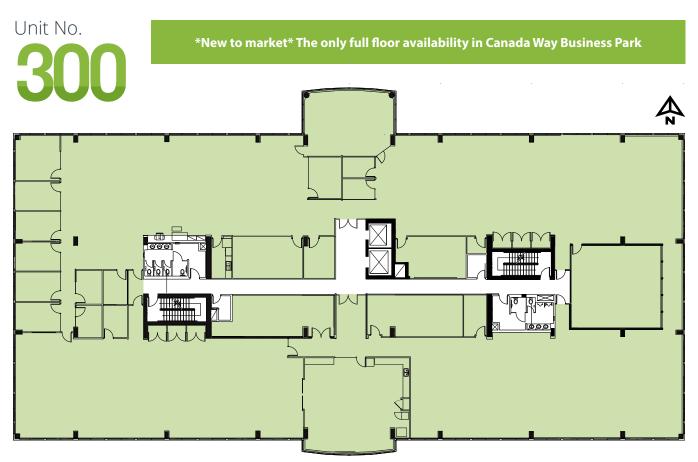

## AREA

24,352 sf

## AVAILABLE

## DESCRIPTION

- Unique, full floor opportunity Exceptional mountain views
- Ten (10) private offices
- Two (2) meeting rooms
- Large kitchen and lounge
- Copy/print room First aid room

- Open area