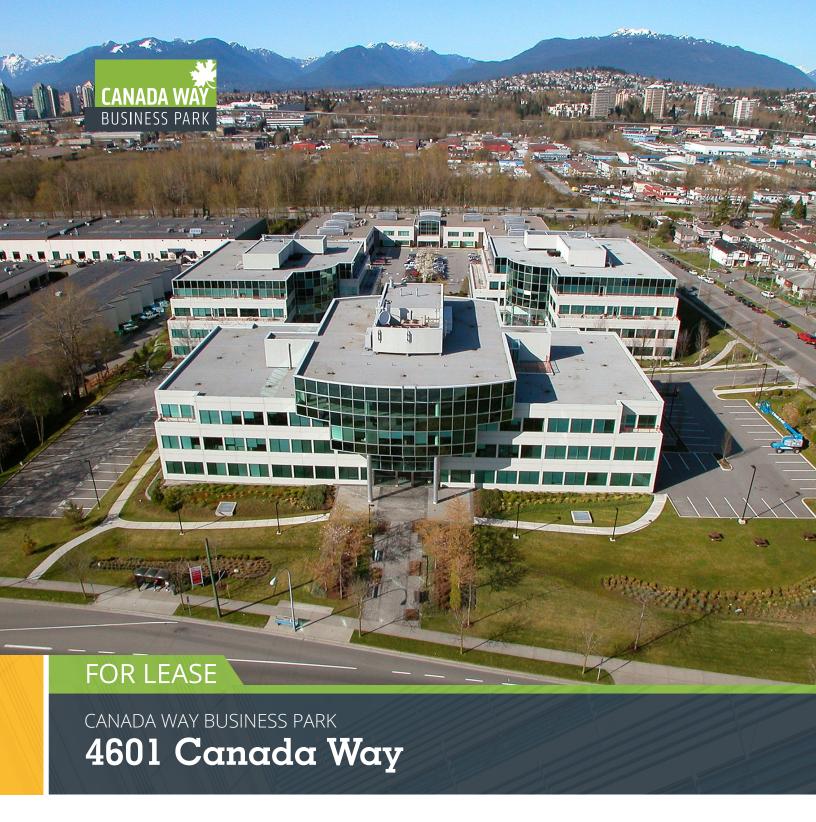

## **CANADA WAY BUSINESS PARK**

# 4601 Canada Way

## **Opportunity**

4601 Canada Way is a state-of-the-art, class A, five-storey office building. Built in 2001, 4601 Canada Way is part of the six-building office park encompassing 450,000 square feet in a campuslike setting. The building offers large, efficient floor plates with good views and generous use of window glazing. 4601 Canada Way offers exceptional amenities and service to its tenants.