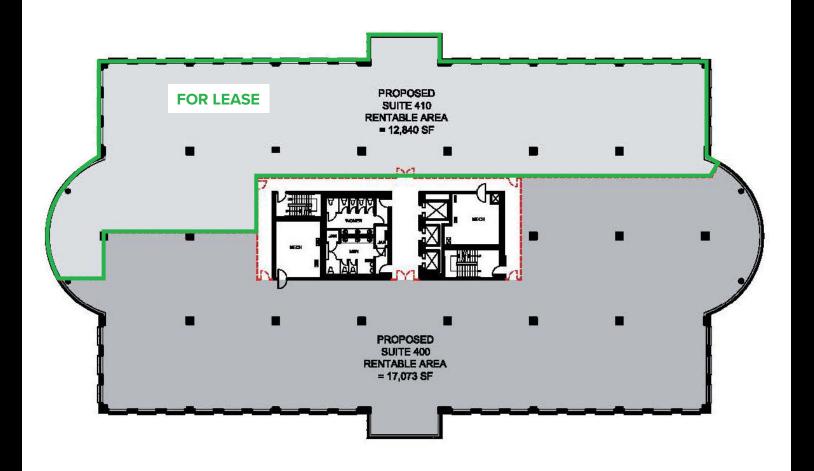

# FOR LEASE

**AVAILABILITIES** 

Suite 210 = 13,339 sq.ft. Suite 410 = 12,840 sq.ft.

MACH PROPERTY

## FLOOR **PLAN**