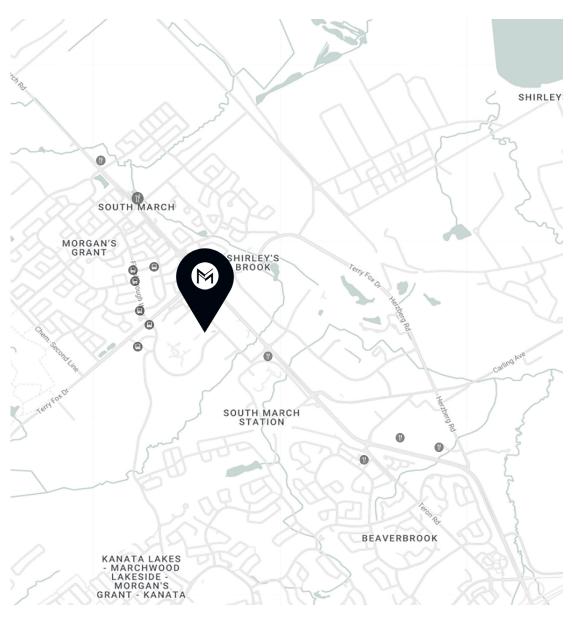

## SURROUNDING AREAS

1000 Innovation is located at the entrance of the NorthTechCampus, alongside of the existing building, on a 150-acre state-of-the-art technology campus in Kanata. The building is located at 5 minutes from provincial Highway 417 and 10 minutes from Highway 416. There are also nature trails for walking, biking, and running nearby. It is close to many retail amenities, including restaurants, banks, LCBO, and many others.