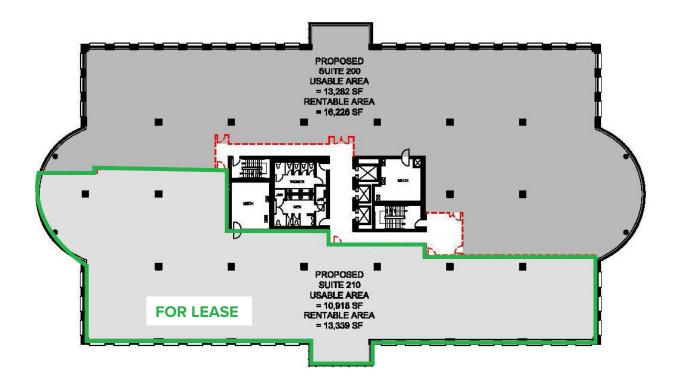

# FOR LEASE

**AVAILABILITIES** 

Suite 210 = 13,339 sq.ft. Suite 410 = 12,840 sq.ft.

MACH PROPERTY

### FLOOR PLAN