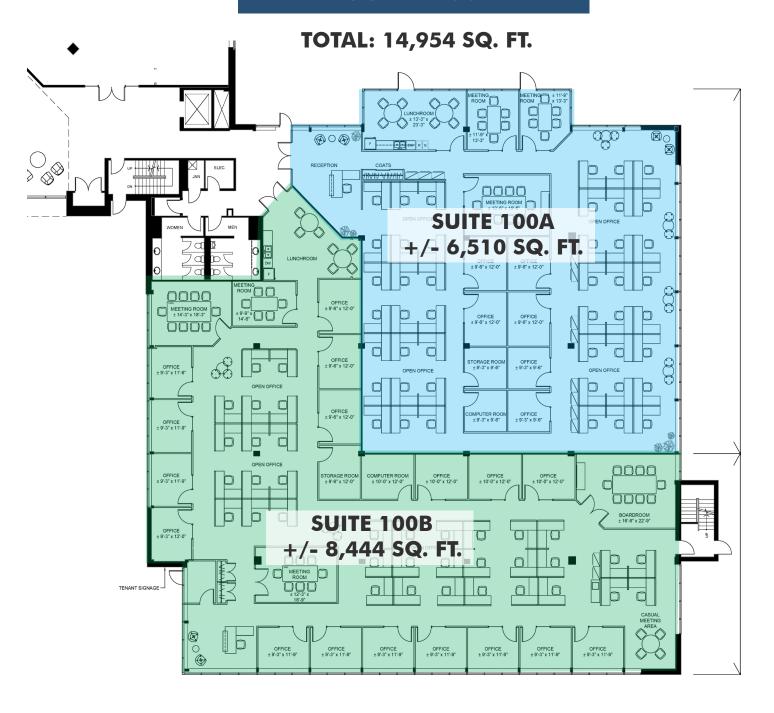

### FLOOR PLANS

### **SUITE 100**

## OFFICE LEASING OPPORTUNITIES

| OPTIONS                        |                            | COMMENTS                                                              |
|--------------------------------|----------------------------|-----------------------------------------------------------------------|
| Suite 100                      | 14,954 sq. ft.             | Divisible to 5,000 sq. ft.<br>Opportunity for direct exclusive access |
| Suite 110                      | 2,554 sq. ft.              | MOVE-IN READY model suite                                             |
| - Suite 120                    | <del>13,713 sq. ft</del> . | LEASED                                                                |
| Suite 200                      | 3,510 sq. ft.              | MOVE-IN READY model suite                                             |
| Suite 300                      | 15,584 sq. ft.             | Space is divisible                                                    |
| Asking Rate:                   | \$13.50                    | Includes T.I.A                                                        |
| Additional Rent<br>(2016 est): | \$12.23                    | All inclusive (utilities and in-suite janitorial)                     |