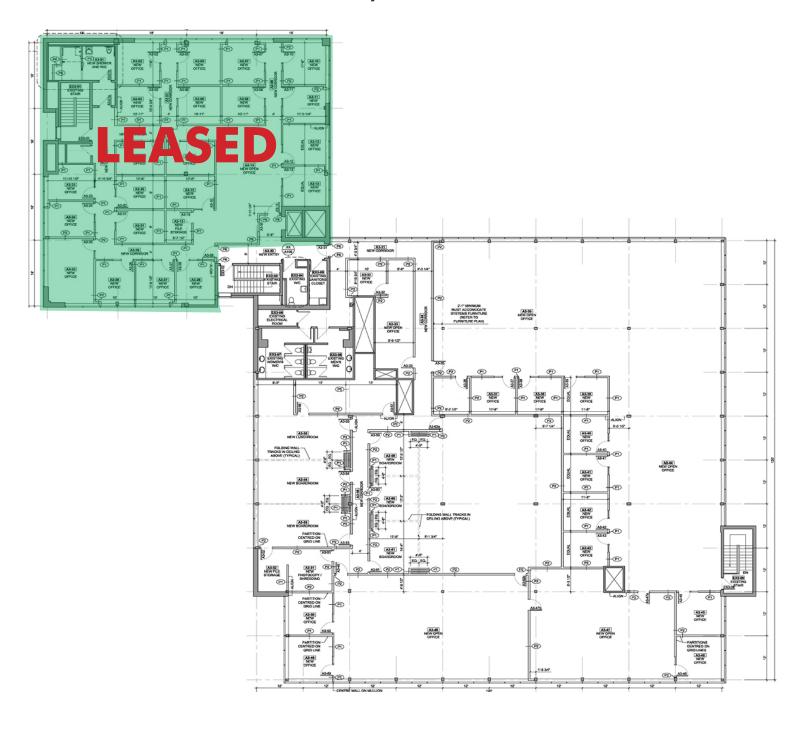

>13,713 sq. ft</del> . | LEASED                                                                |
| Suite 200                      | 3,510 sq. ft.              | MOVE-IN READY model suite                                             |
| Suite 300                      | 15,584 sq. ft.             | Space is divisible                                                    |
| Asking Rate:                   | \$13.50                    | Includes T.I.A                                                        |
| Additional Rent<br>(2016 est): | \$12.23                    | All inclusive (utilities and in-suite janitorial)                     |











### FLOOR PLANS

### **SUITE 100**





## FLOOR PLANS

## **SUITE 110**



## **SUITE 200**





## FLOOR PLANS

## **SUITE 300**

15,584 SQ. FT.





### LOCATION MAP

#### DISTANCE TO:

Highway 407: 2 Minutes

Toronto Pearson International Airport: 9 Minutes Highway 427: 3 Minutes

Brampton Public Transit At doorstep









#### FOR MORE INFORMATION PLEASE CONTACT:

Kay Locke\* Senior Sales Associate 416.798.6268 kay.locke@cbre.com

\*Sales Representative

**Daniel Lacey\*** Senior Sales Associate 416.798.6248

CBRE Limited | Real Estate Brokerage | 5935 Airport Road | Suite 700 | Mississauga, ON L4V 1W5 | T 416 674 7900 | F 416 674 6575

**Evan S. White\* Executive Vice President** 416.798.6232 daniel.lacey@cbre.com evan.white@cbre.com