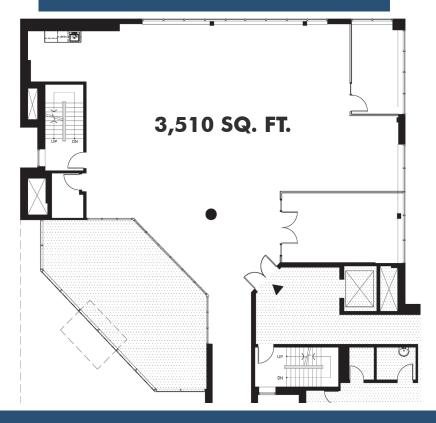

## **SUITE 200**

## OFFICE LEASING OPPORTUNITIES

| OPTIONS                        |                            | COMMENTS                                                              |
|--------------------------------|----------------------------|-----------------------------------------------------------------------|
| Suite 100                      | 14,954 sq. ft.             | Divisible to 5,000 sq. ft.<br>Opportunity for direct exclusive access |
| Suite 110                      | 2,554 sq. ft.              | MOVE-IN READY model suite                                             |
| - Suite 120                    | <del>13,713 sq. ft</del> . | LEASED                                                                |
| Suite 200                      | 3,510 sq. ft.              | MOVE-IN READY model suite                                             |
| Suite 300                      | 15,584 sq. ft.             | Space is divisible                                                    |
| Asking Rate:                   | \$13.50                    | Includes T.I.A                                                        |
| Additional Rent<br>(2016 est): | \$12.23                    | All inclusive (utilities and in-suite janitorial)                     |