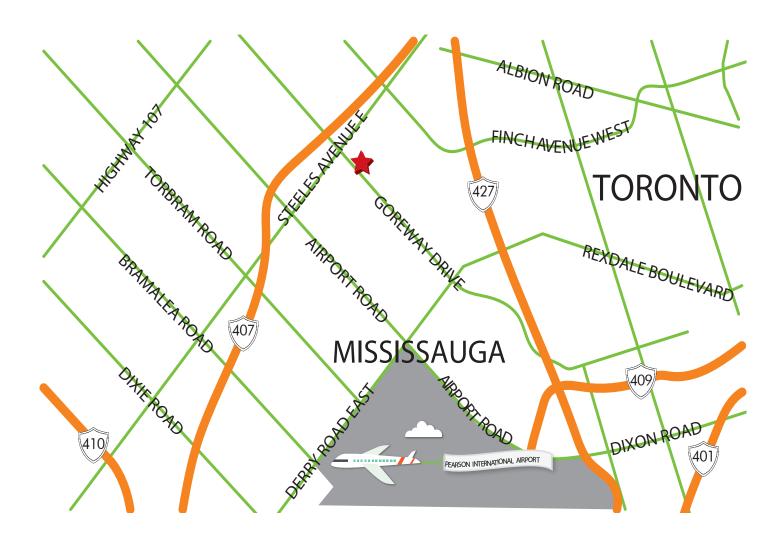

### LOCATION MAP

#### DISTANCE TO:

Highway 407: 2 Minutes

Toronto Pearson International Airport: 9 Minutes Highway 427: 3 Minutes

Brampton Public Transit At doorstep