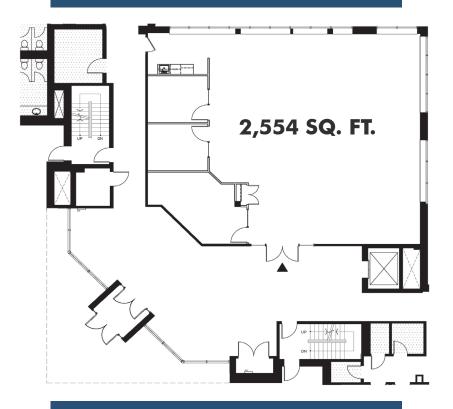

## **SUITE 110**

## OFFICE LEASING OPPORTUNITIES

| OPTIONS                        |                            | COMMENTS                                                              |
|--------------------------------|----------------------------|-----------------------------------------------------------------------|
| Suite 100                      | 14,954 sq. ft.             | Divisible to 5,000 sq. ft.<br>Opportunity for direct exclusive access |
| Suite 110                      | 2,554 sq. ft.              | MOVE-IN READY model suite                                             |
| - Suite 120                    | <del>13,713 sq. ft</del> . | LEASED                                                                |
| Suite 200                      | 3,510 sq. ft.              | MOVE-IN READY model suite                                             |
| Suite 300                      | 15,584 sq. ft.             | Space is divisible                                                    |
| Asking Rate:                   | \$13.50                    | Includes T.I.A                                                        |
| Additional Rent<br>(2016 est): | \$12.23                    | All inclusive (utilities and in-suite janitorial)                     |