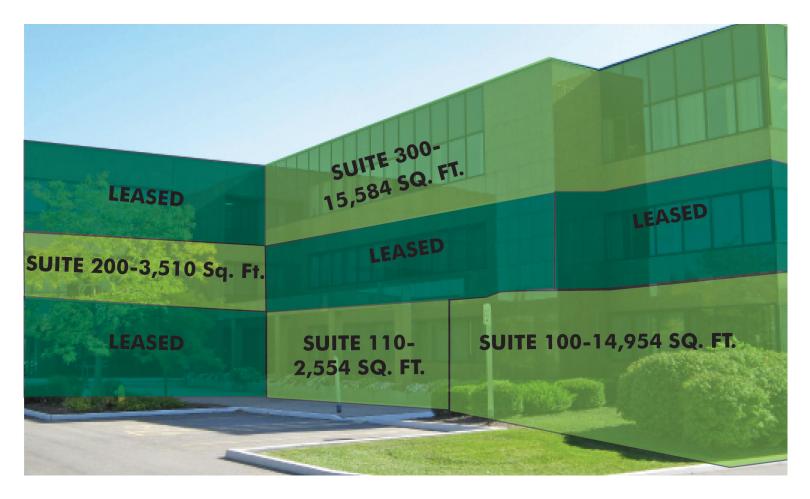

#### STACKING PLAN

## OFFICE LEASING OPPORTUNITIES

| OPTIONS                        |                            | COMMENTS                                                              |
|--------------------------------|----------------------------|-----------------------------------------------------------------------|
| Suite 100                      | 14,954 sq. ft.             | Divisible to 5,000 sq. ft.<br>Opportunity for direct exclusive access |
| Suite 110                      | 2,554 sq. ft.              | MOVE-IN READY model suite                                             |
| - Suite 120                    | <del>13,713 sq. ft</del> . | LEASED                                                                |
| Suite 200                      | 3,510 sq. ft.              | MOVE-IN READY model suite                                             |
| Suite 300                      | 15,584 sq. ft.             | Space is divisible                                                    |
| Asking Rate:                   | \$13.50                    | Includes T.I.A                                                        |
| Additional Rent<br>(2016 est): | \$12.23                    | All inclusive (utilities and in-suite janitorial)                     |