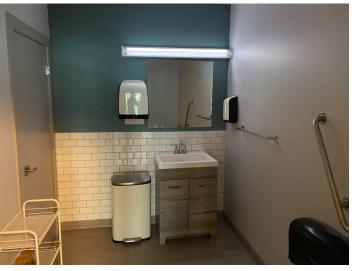

and the Gilmore Skytrain Station.

**ZONING:** M-5

**AREA:** 1,612 sq. ft.

**FEATURES**: - Corner unit with glazing on 3 sides

Three (3) private officesLarge open work area

- HVAC throughout

- One (1) private washroom