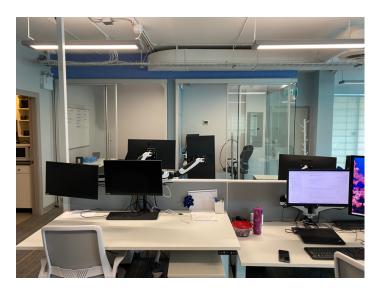

and the Gilmore Skytrain Station.

**ZONING:** M-5

**AREA:** 1,612 sq. ft.

**FEATURES**: - Corner unit with glazing on 3 sides

Three (3) private officesLarge open work area

- HVAC throughout

- One (1) private washroom