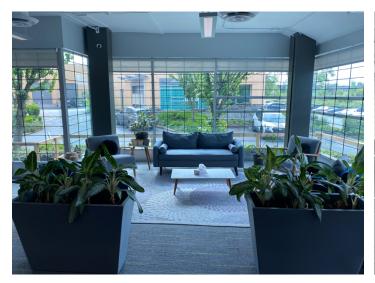

and the Gilmore Skytrain Station.

**ZONING:** M-5

**AREA:** 1,612 sq. ft.

**FEATURES**: - Corner unit with glazing on 3 sides

Three (3) private officesLarge open work area

- HVAC throughout

- One (1) private washroom

- Coffee bar and sink

**PARKING:** Three (3) dedicated parking stalls at \$100.00 per month per stall plus

applicable taxes.

**LEASE RATE:** \$21.00 per sq. ft. plus GST (or) \$2,821.00 per month plus GST