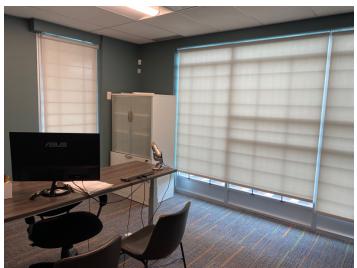

and the Gilmore Skytrain Station.

**ZONING:** M-5

**AREA:** 1,612 sq. ft.

**FEATURES**: - Corner unit with glazing on 3 sides

Three (3) private officesLarge open work area

- HVAC throughout

- One (1) private washroom