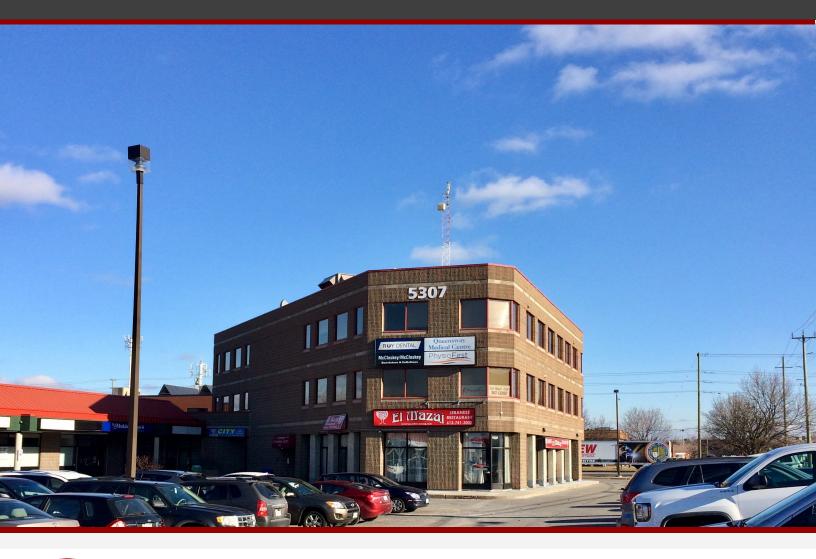

## **Office Space for Lease**

WWW.CALFRA.CA

Shefford Plaza

5307 Canotek Rd. Ottawa, ON

Shefford Plaza is located in the busy Canotek Business Park. Easy access to the 417 & 174, just minutes from downtown Ottawa. Free surface parking available.

Office: 613-247-2235 | Fax: 613-247-2236 | 1725 St. Laurent Blvd. Suite 227 | Ottawa, ON K1G

5307 Canotek Rd. Ottawa, ON

| SUITE | AREA    | RENT    | AVAILABILITY | NOTES                              |
|-------|---------|---------|--------------|------------------------------------|
|       | (SQ.FT) | (PSF)   |              |                                    |
| 202   | 1,691   | \$12.00 | Immediately  | 8 Offices, Reception Area, Kitchen |
| 206   | 953     | \$12.00 | Immediately  | Built Out                          |