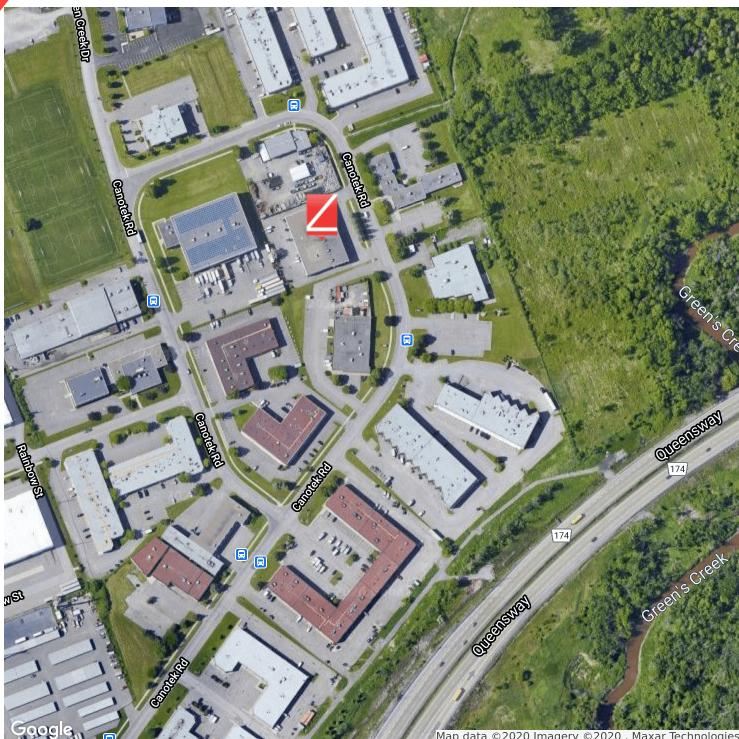

#### LOCATION OVERVIEW

Canotek Road is located within the Canotek Industrial Park, situated at the East end of the city near Shefford Road. The park occupiers are predominantly Office & Industrial companies that fall within the light industrial Zone.

**Additional Photos** 

JOHN ZINATI 613.853.4106 john@zinatirealty.com

Мар

Map data ©2020 Imagery ©2020 , Maxar Technologies