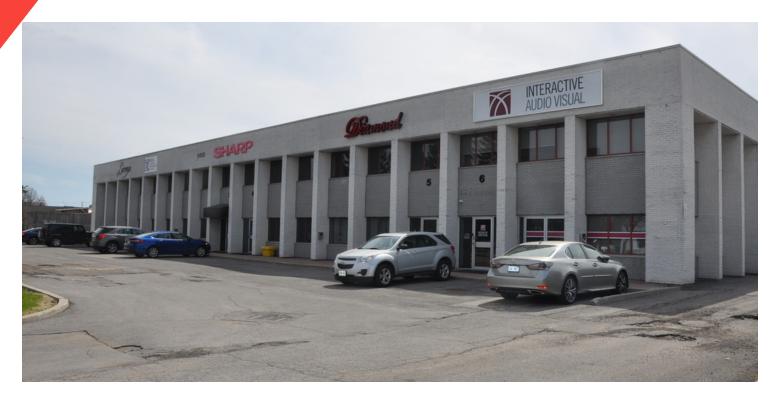

#### **PROPERTY OVERVIEW**

This very attractive and modern 28,800 square foot industrial building offers six (6) units, each approximately 4,800 square feet in size. Ground floor office space is approx. 7,200 SF and 2nd floor office space is approx. 7,200 SF. Building features six (6) rear grade loading doors, 3 PHASE/ 200 AMP/600 VOLT electrical power, and 21'+ ceiling height in warehouse space. Plenty of on-site parking and great accessibility to HWY 417.

#### **PROPERTY HIGHLIGHTS**

- 6 units, each approx. 4,800 SF in size
- 50/50 office and warehouse
- Features include 6 rear grade loading doors, 3 PHASE/200 AMP/600 VOLT electrical power, 21'+ ceiling height
- Plenty of on-site parking
- Easy access to HWY 417 on and off ramp