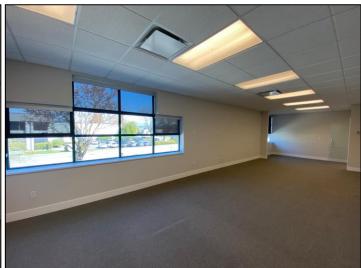

Border.

**ZONING:** IB-1

**TOTAL AREA:** 1,750 sq. tt.

**FEATURES:** - Fully air conditioned

- Grand stair case

- Open reception area

- Corner board room 20' ft. x 14' ft.

- Corner 12' ft. x 16' ft. private office

- 12' ft. x 10' ft. private office

- 16' ft. x 40' ft. open work area

 Coffee bar, sink, microwave, dishwasher & refrigerator - Carpet and vinyl plank throughout

- 100 sq. ft. mail/storage room (approx.)