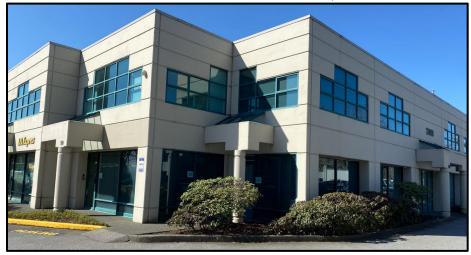

## #313 - 13988 CAMBIE ROAD, RICHMOND, BC

LOCATION:

The subject property is located at the corner of Cambie Road and No. 6 Road in Richmond. This Industrial office park is strategically located within 15 minutes of Vancouver International Airport, 30 minutes from Vancouvers Downtown core port facility and 40 minutes from the US

Border.

**ZONING:** IB-1

**TOTAL AREA:** 1,750 sq. tt.

**FEATURES:** - Fully air conditioned

- Grand stair case

- Open reception area

- Corner board room 20' ft. x 14' ft.

- Corner 12' ft. x 16' ft. private office