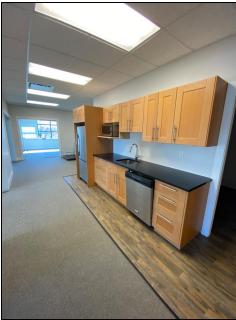

- 12' ft. x 10' ft. private office

- 16' ft. x 40' ft. open work area

 Coffee bar, sink, microwave, dishwasher & refrigerator - Carpet and vinyl plank throughout

- 100 sq. ft. mail/storage room (approx.)