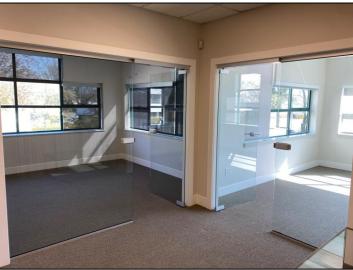

Border.

**ZONING:** IB-1

**TOTAL AREA:** 1,750 sq. tt.

**FEATURES:** - Fully air conditioned

- Grand stair case

- Open reception area

- Corner board room 20' ft. x 14' ft.

- Corner 12' ft. x 16' ft. private office

- 12' ft. x 10' ft. private office

- 16' ft. x 40' ft. open work area

 Coffee bar, sink, microwave, dishwasher & refrigerator - Carpet and vinyl plank throughout

- 100 sq. ft. mail/storage room (approx.)