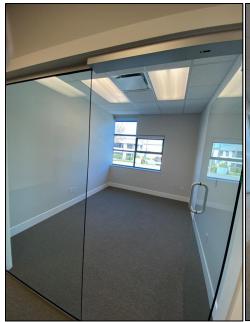

Border.

**ZONING:** IB-1

**TOTAL AREA:** 1,750 sq. tt.

**FEATURES:** - Fully air conditioned

- Grand stair case

- Open reception area

- Corner board room 20' ft. x 14' ft.

- Corner 12' ft. x 16' ft. private office