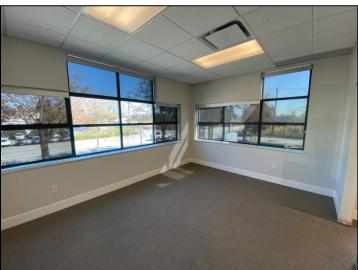

Border.

**ZONING:** IB-1

**TOTAL AREA:** 1,750 sq. tt.

**FEATURES:** - Fully air conditioned

- Grand stair case

- Open reception area

- Corner board room 20' ft. x 14' ft.

- Corner 12' ft. x 16' ft. private office

- 12' ft. x 10' ft. private office

- 16' ft. x 40' ft. open work area

 Coffee bar, sink, microwave, dishwasher & refrigerator - Carpet and vinyl plank throughout

- 100 sq. ft. mail/storage room (approx.)