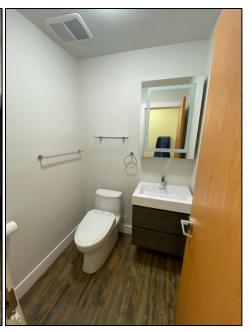

- Sunshades in windows

- Well appointed private washroom

- Phone/fibre optic room

- Wiring for front door alarm system

(needs new panel)

**PARKING:** Three (3) parking stalls plus eleven (11) visitor stalls right out front of unit.