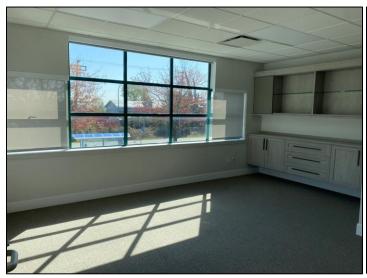

Border.

**ZONING:** IB-1

**TOTAL AREA:** 1,750 sq. tt.

**FEATURES:** - Fully air conditioned

- Grand stair case

- Open reception area

- Corner board room 20' ft. x 14' ft.

- Corner 12' ft. x 16' ft. private office

- 12' ft. x 10' ft. private office

- 16' ft. x 40' ft. open work area

 Coffee bar, sink, microwave, dishwasher & refrigerator - Carpet and vinyl plank throughout

- 100 sq. ft. mail/storage room (approx.)