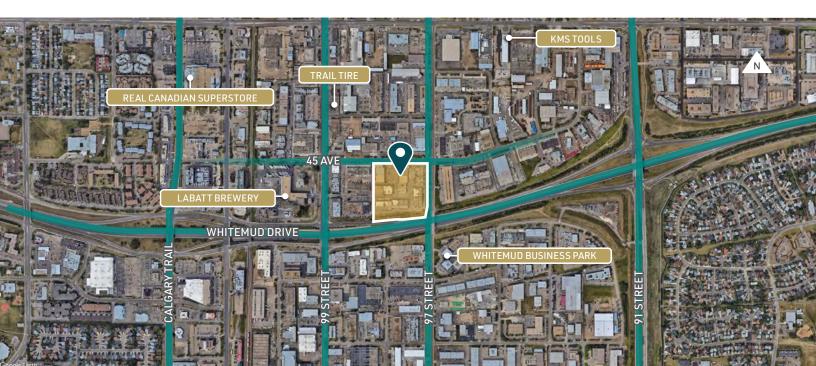

#### O P P O R T U N I T Y

Located on 97 Street in Papaschase Industrial this property has easy access to many arterial roads such as 99 Street, Calgary Trail, and Whitemud Drive. With a variety of buildouts, ample parking on site and large loading areas, this central southeast business park is an ideal home for many different uses. The extensive upgrades and interior renovations make this an opportunity **you don't want to miss!** 

# FUNCTIONAL INDUSTRIAL SPACE STARTING AT 2,631 - 7,462 SF

- Multiple configurations ranging from 2,631 7,462 SF
- \$3 Million in capital upgrades over last 4 years including new windows, roof, HVAC, and exterior upgrades
- Interior upgrades include fresh paint, new carpet, renovated washrooms and LED lighting
- Easy access to many arterial roads such as 99 Street, Calgary Trail, and Whitemud Drive
- Multiple bus routes along 97 Street and 99 Street connecting tenants to the rest of Edmonton
- Large marshalling area for buildings with dock and grade loading