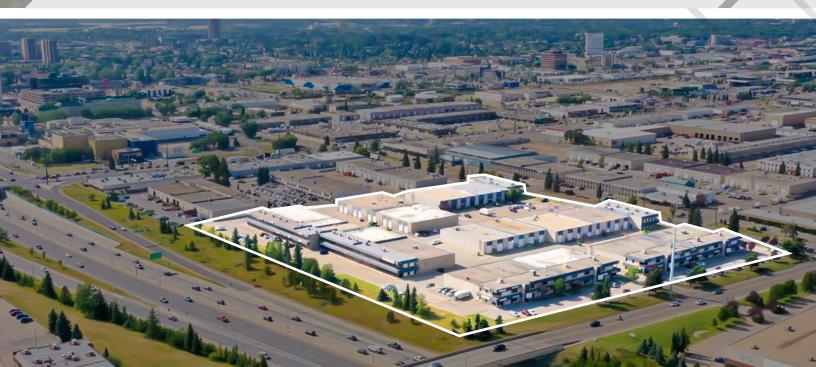

## PAPASCHASE BUSINESS PARK

9703-9797 45 AVENUE NW | EDMONTON I AB

INDUSTRIAL UNITS

#### O P P O R T U N I T Y

Located on 97 Street in Papaschase Industrial this property has easy access to many arterial roads such as 99 Street, Calgary Trail, and Whitemud Drive. With a variety of buildouts, ample parking on site and large loading areas, this central southeast business park is an ideal home for many different uses. The extensive upgrades and interior renovations make this an opportunity **you don't want to miss!** 