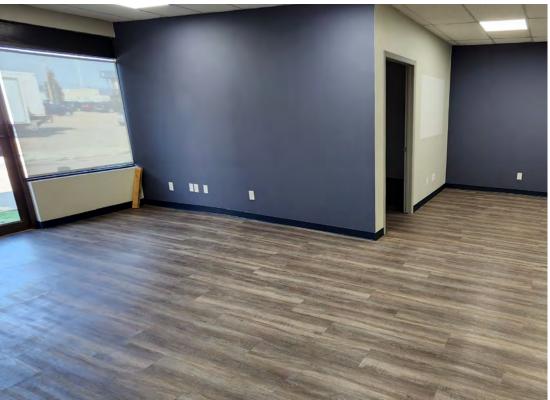

# FUNCTIONAL INDUSTRIAL SPACE STARTING AT 2,631 - 7,462 SF

- Multiple configurations ranging from 2,631 7,462 SF
- \$3 Million in capital upgrades over last 4 years including new windows, roof, HVAC, and exterior upgrades
- Interior upgrades include fresh paint, new carpet, renovated washrooms and LED lighting
- Easy access to many arterial roads such as 99 Street, Calgary Trail, and Whitemud Drive
- Multiple bus routes along 97 Street and 99 Street connecting tenants to the rest of Edmonton
- Large marshalling area for buildings with dock and grade loading

#### PROPERTY FEATURES

| <ul> <li>Available:</li> </ul>     | Immediately                          |
|------------------------------------|--------------------------------------|
| <ul> <li>Building Area:</li> </ul> | 2,631 SF - 7,462 SF                  |
| <ul> <li>Municipal:</li> </ul>     | 9703-9797 45 Avenue NW, Edmonton, AB |
| <ul> <li>Legal:</li> </ul>         | Lot 18, Block 7, Plan 7721481        |
| <ul> <li>Access:</li> </ul>        | 45 Avenue & 97 Street                |
| <ul> <li>Zoning:</li> </ul>        | <u>BE (Business Employment)</u>      |
| <ul> <li>Year Built:</li> </ul>    | 1979                                 |
| <ul> <li>Basic Rent:</li> </ul>    | Starting at \$9.75 PSF               |
| <ul> <li>Op Costs:</li> </ul>      | \$6.40 PSF                           |
| HVAC:                              | Forced air overhead units            |
| <ul> <li>Construction:</li> </ul>  | Precast Concrete, steel frame        |
| Power:                             | TBC by Tenant                        |
| Internet:                          | Fibre                                |
| <ul> <li>Lighting:</li> </ul>      | LED in warehouse                     |
| <ul> <li>Parking:</li> </ul>       | Ample free parking                   |
| <ul> <li>Signage:</li> </ul>       | Fascia                               |