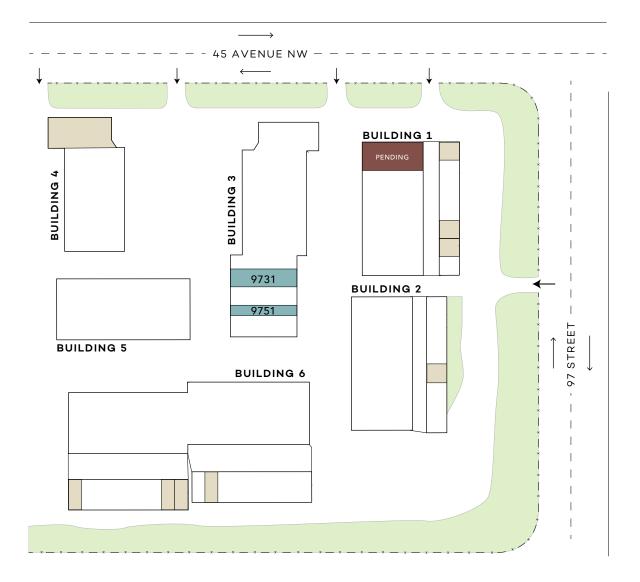

#### SITE PLAN

- 2ND FLOOR OFFICE AVAILABLE

- INDUSTRIAL/WAREHOUSE AVAILABLE

#### BUILDING 1

#### **UNIT 4484**

- Size: 7,462 SF (33% Office)
- Loading: (3) Dock
- Clear Height: 17'10"
- Available: 30 Days Notice

BUILDING 3

#### **UNIT 9731**

- Size: 5,233 SF (33% Office)
- Loading: (1) Grade, (1) Dock
- Clear Height: 17'7"
- Available: Immediately

# RVE-IN

#### **UNIT 9751**

- Size: 2,631 SF (33% Office)
- Loading: (1) Grade
- Clear Height: 17'7"
- Available: April 1, 2024