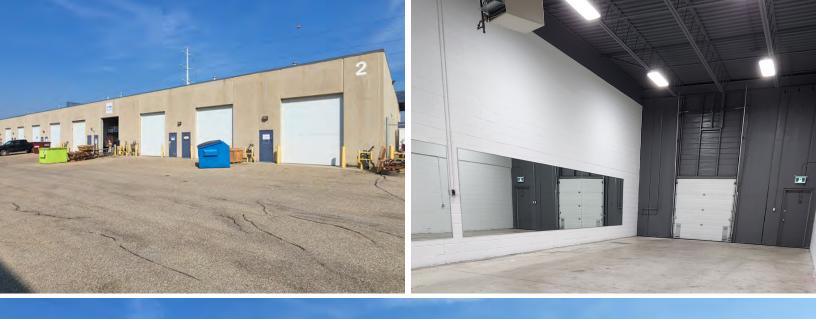

# FUNCTIONAL INDUSTRIAL SPACE STARTING AT 2,631 - 7,462 SF

- Multiple configurations ranging from 2,631 7,462 SF
- \$3 Million in capital upgrades over last 4 years including new windows, roof, HVAC, and exterior upgrades
- Interior upgrades include fresh paint, new carpet, renovated washrooms and LED lighting
- Easy access to many arterial roads such as 99 Street, Calgary Trail, and Whitemud Drive
- Multiple bus routes along 97 Street and 99 Street connecting tenants to the rest of Edmonton
- Large marshalling area for buildings with dock and grade loading

AMPLE FREE PARKING

RECENT UPGRADES

Omada COMMERCIAL

BRONWYN SCRIVENS Associate Broker 780.540.5331 bronwyn.scrivens@omada-cre.com

KENT SIMPSON Associate 780.540.5330 kent.simpson@omada-cre.com

NICOLE MCKAY Associate 780.540.5323 nicole.mckay@omada-cre.com