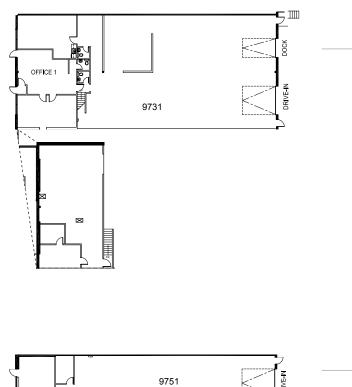

#### **UNIT 9731**

- Size: 5,233 SF (33% Office)
- Loading: (1) Grade, (1) Dock
- Clear Height: 17'7"
- Available: Immediately

# RVE-IN

#### **UNIT 9751**

- Size: 2,631 SF (33% Office)
- Loading: (1) Grade
- Clear Height: 17'7"
- Available: April 1, 2024