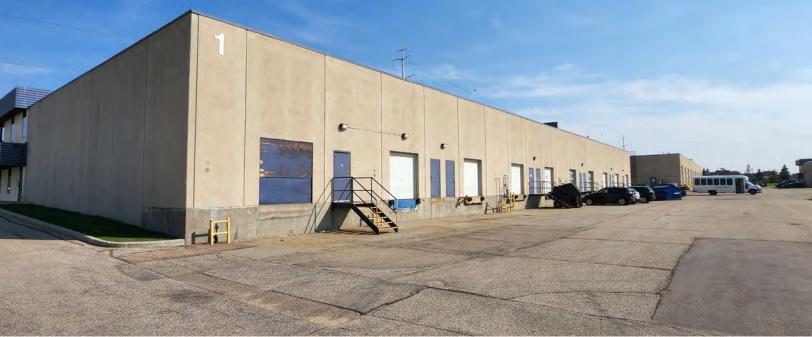

## PAPASCHASE BUSINESS PARK

9703-9797 45 AVENUE NW | EDMONTON I AB

INDUSTRIAL UNITS

# FUNCTIONAL INDUSTRIAL SPACE STARTING AT 2,631 - 7,462 SF

- Multiple configurations ranging from 2,631 7,462 SF
- \$3 Million in capital upgrades over last 4 years including new windows, roof, HVAC, and exterior upgrades
- Interior upgrades include fresh paint, new carpet, renovated washrooms and LED lighting
- Easy access to many arterial roads such as 99 Street, Calgary Trail, and Whitemud Drive
- Multiple bus routes along 97 Street and 99 Street connecting tenants to the rest of Edmonton
- Large marshalling area for buildings with dock and grade loading

#### PROPERTY FEATURES

| <ul> <li>Available:</li> </ul>     | Immediately                          |
|------------------------------------|--------------------------------------|
| <ul> <li>Building Area:</li> </ul> | 2,631 SF - 7,462 SF                  |
| <ul> <li>Municipal:</li> </ul>     | 9703-9797 45 Avenue NW, Edmonton, AB |
| <ul> <li>Legal:</li> </ul>         | Lot 18, Block 7, Plan 7721481        |
| <ul> <li>Access:</li> </ul>        | 45 Avenue & 97 Street                |
| <ul> <li>Zoning:</li> </ul>        | <u>BE (Business Employment)</u>      |
| <ul> <li>Year Built:</li> </ul>    | 1979                                 |
| <ul> <li>Basic Rent:</li> </ul>    | Starting at \$9.75 PSF               |
| <ul> <li>Op Costs:</li> </ul>      | \$6.40 PSF                           |
| HVAC:                              | Forced air overhead units            |
| <ul> <li>Construction:</li> </ul>  | Precast Concrete, steel frame        |
| Power:                             | TBC by Tenant                        |
| Internet:                          | Fibre                                |
| <ul> <li>Lighting:</li> </ul>      | LED in warehouse                     |
| <ul> <li>Parking:</li> </ul>       | Ample free parking                   |
| <ul> <li>Signage:</li> </ul>       | Fascia                               |

#### O P P O R T U N I T Y

Located on 97 Street in Papaschase Industrial this property has easy access to many arterial roads such as 99 Street, Calgary Trail, and Whitemud Drive. With a variety of buildouts, ample parking on site and large loading areas, this central southeast business park is an ideal home for many different uses. The extensive upgrades and interior renovations make this an opportunity **you don't want to miss!** 