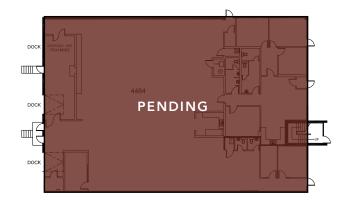

#### SITE PLAN

- 2ND FLOOR OFFICE AVAILABLE

- INDUSTRIAL/WAREHOUSE AVAILABLE

#### BUILDING 1

#### **UNIT 4484**

- Size: 7,462 SF (33% Office)
- Loading: (3) Dock
- Clear Height: 17'10"
- Available: 30 Days Notice

BUILDING 3