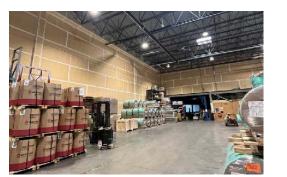

### **PROPERTY FEATURES**

- Ample parking
- 3 phase electrical power (tenant to verify)
- Multiple bathrooms
- Lunchroom with kitchenette
- Radiant tube warehouse heating
- Fluorescent lighting
- Approximately 24' ceilings in warehouse
- Three (3) dock loading doors
- One (1) grade loading door

# **PROPERTY DETAILS**

Unit 102: Main Floor Office Warehouse Available Area

AVENUE

**25TH** 

19099

Optional 2nd Floor Office Space: Units 201 and 202: