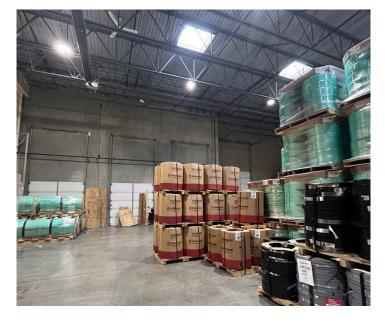

### **PROPERTY FEATURES**

- Ample parking
- 3 phase electrical power (tenant to verify)
- Multiple bathrooms
- Lunchroom with kitchenette
- Radiant tube warehouse heating
- Fluorescent lighting
- Approximately 24' ceilings in warehouse
- Three (3) dock loading doors
- One (1) grade loading door

# **PROPERTY DETAILS**

Unit 102: Main Floor Office Warehouse Available Area

AVENUE

**25TH** 

19099

Optional 2nd Floor Office Space: Units 201 and 202: