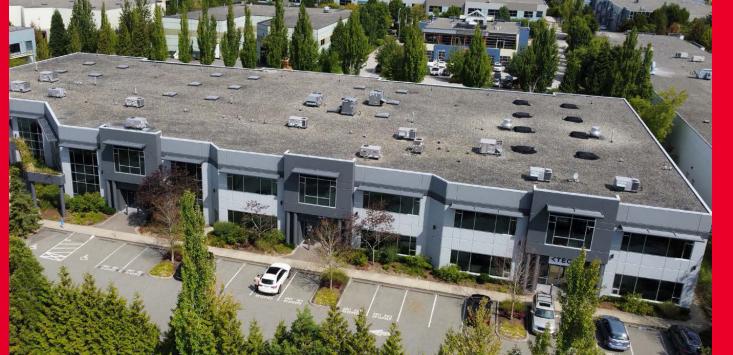

# for lease UNIT 102 19099 25<sup>th</sup> avenue

SURREY, BC

10,289 SF WAREHOUSE WITH DOCK AND GRADE LOADING

## **PROPERTY LOCATION**

The subject property is located on the north side at the end of the 25th Avenue cul-de-sac within the Campbell Heights Business Park of South Surrey. Campbell Heights' central location provides easy access to Hwy 99, Hwy 91, Hwy 15 (176th St.), Hwy 10 (56th Ave.), and Hwy 1. In addition, the US border crossing is only few short minutes away. Multiple truck routes in Campbell Heights allow for easy access and egress. Design guidelines and stringent landscape requirements ensure Campbell Heights' high quality and visual appearance standards are well-maintained.