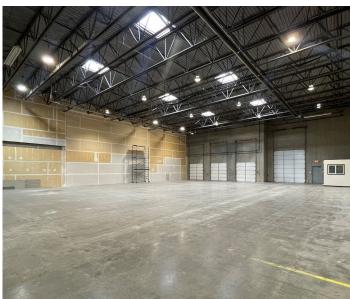

### **PROPERTY FEATURES**

- Ample parking
- 3 phase electrical power (tenant to verify)
- Multiple bathrooms
- Lunchroom with kitchenette
- Radiant tube warehouse heating
- Fluorescent lighting
- Approximately 24' ceilings in warehouse
- Three (3) dock loading doors
- One (1) grade loading door

# **PROPERTY DETAILS**

Unit 102: Main Floor Office Warehouse Available Area

AVENUE

**25TH** 

19099

Optional 2nd Floor Office Space: Units 201 and 202: