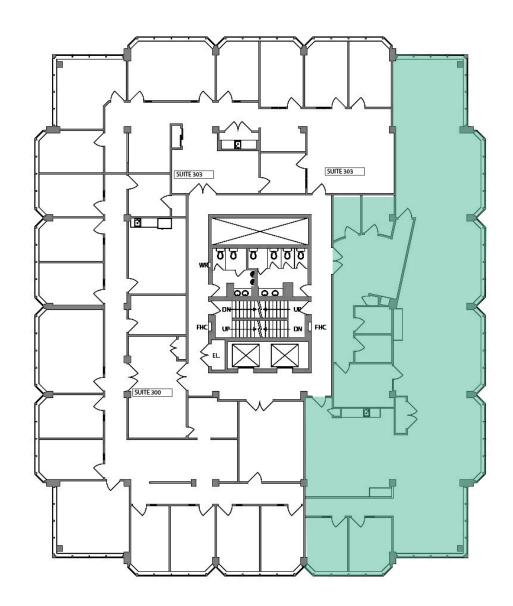

#### Suite 600

| Size:            | 7,316 sf                                                                           |
|------------------|------------------------------------------------------------------------------------|
| Rental Rate:     | \$14.00 psf net per annum (1st year)                                               |
| Additional Rent: | \$13.15 psf per annum (2024)                                                       |
| Available:       | Immediately                                                                        |
| Parking Ratio:   | 3 spaces per 1,000 sf leased<br>(approximately half underground for a monthly fee) |