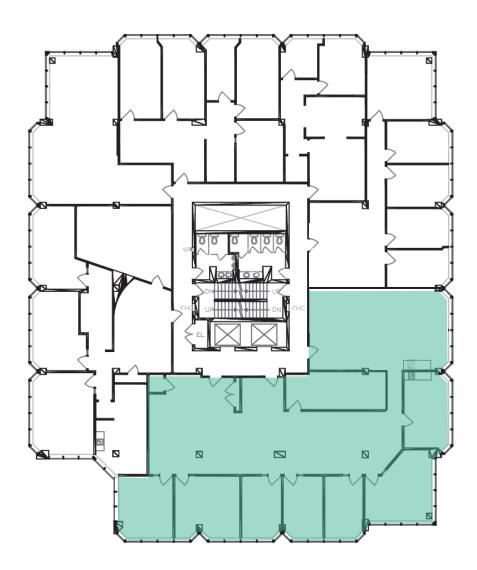

#### Suite 308

| Size:            | 4,102 sf                                                                           |
|------------------|------------------------------------------------------------------------------------|
| Rental Rate:     | \$14.00 psf net per annum (1st year)                                               |
| Additional Rent: | \$13.15 psf per annum (2024)                                                       |
| Available:       | Immediately                                                                        |
| Parking Ratio:   | 3 spaces per 1,000 sf leased<br>(approximately half underground for a monthly fee) |