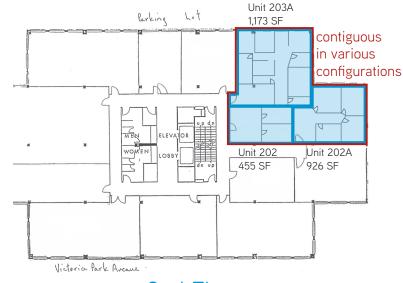

### Office Availability

| Suite   | Size (SF) | Lease Rate     | T.M.I. (2017) |
|---------|-----------|----------------|---------------|
| 202     | 455       | \$9.00 PSF Net | \$15.16 PSF   |
| 202A    | 926       | \$9.00 PSF Net | \$15.16 PSF   |
| 203A    | 1,173     | \$9.00 PSF Net | \$15.16 PSF   |
| 202/203 | 2,554     | \$9.00 PSF Net | \$15.16 PSF   |
| 306     | 748       | \$9.00 PSF Net | \$15.16 PSF   |
| 505     | 4,625     | \$9.00 PSF Net | \$15.16 PSF   |

## 3rd Floor

CHRIS LEE Senior Sales Representative +1 416 791 7216 Chris.Lee@colliers.com NEWTON LEUNG\* Vice President +1 416 791 7202 Newton.Leung@colliers.com COLLIERS INTERNATIONAL 245 Yorkland Blvd, Suite 200 Toronto, Ontario M2J 4W9 www.collierscanada.com