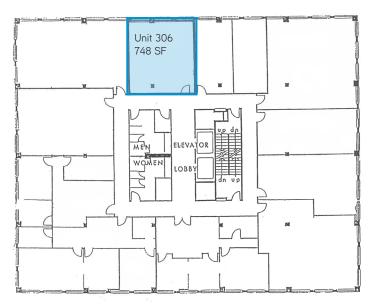

### Office Availability

| Suite   | Size (SF) | Lease Rate     | T.M.I. (2017) |
|---------|-----------|----------------|---------------|
| 202     | 455       | \$9.00 PSF Net | \$15.16 PSF   |
| 202A    | 926       | \$9.00 PSF Net | \$15.16 PSF   |
| 203A    | 1,173     | \$9.00 PSF Net | \$15.16 PSF   |
| 202/203 | 2,554     | \$9.00 PSF Net | \$15.16 PSF   |
| 306     | 748       | \$9.00 PSF Net | \$15.16 PSF   |
| 505     | 4,625     | \$9.00 PSF Net | \$15.16 PSF   |

## 3rd Floor

CHRIS LEE Senior Sales Representative +1 416 791 7216 Chris.Lee@colliers.com NEWTON LEUNG\* Vice President +1 416 791 7202 Newton.Leung@colliers.com COLLIERS INTERNATIONAL 245 Yorkland Blvd, Suite 200 Toronto, Ontario M2J 4W9 www.collierscanada.com