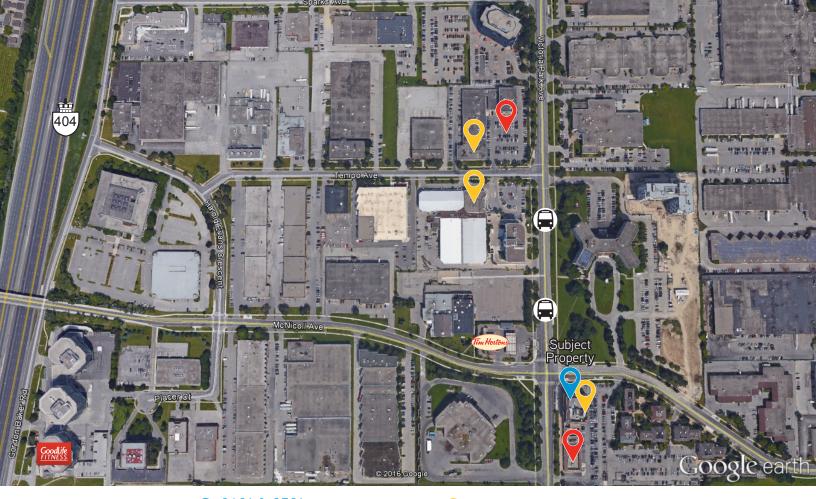

PSF Net | \$20.40 PSF   |
| 109   | 450       | \$18.00 PSF Net | \$20.40 PSF   |
| 111   | 600       | \$18.00 PSF Net | \$20.40 PSF   |
| 121   | 691       | \$18.00 PSF Net | \$20.40 PSF   |





Retail Area

CHRIS LEE Senior Sales Representative +1 416 791 7216 Chris.Lee@colliers.com NEWTON LEUNG\* Vice President +1 416 791 7202 Newton.Leung@colliers.com COLLIERS INTERNATIONAL 245 Yorkland Blvd, Suite 200 Toronto, Ontario M2J 4W9 www.collierscanada.com

# Building Signage Available

3601 & 3591 VICTORIA PARK AVENUE | TORONTO | ONTARIO





CHRIS LEE Senior Sales Representative +1 416 791 7216 Chris.Lee@colliers.com NEWTON LEUNG\* Vice President +1 416 791 7202 Newton.Leung@colliers.com COLLIERS INTERNATIONAL 245 Yorkland Blvd, Suite 200 Toronto, Ontario M2J 4W9 www.collierscanada.com



Bus Stop

3601 & 3591 Victoria Park Avenue

Restaurant



## > Contact Us



CHRIS LEE Senior Sales Representative +1 416 791 7216 Chris.Lee@colliers.com



NEWTON LEUNG Vice President +1 416 791 7202 Newton.Leung@colliers.com

### **COLLIERS INTERNATIONAL**

#### TORONTO

245 Yorkland Boulevard, Suite 200 Toronto, Ontario M2J 4W9

+1 416 777 2200

### collierscanada.com

This document/email has been prepared by Colliers International for advertising and general information only. Colliers International makes no guarantees, representations or warranties of any kind, expressed or implied, regarding the information including, but not limited to, warranties of content, accuracy and reliability. Any interested party should undertake their own inquiries as to the accuracy of the information. C