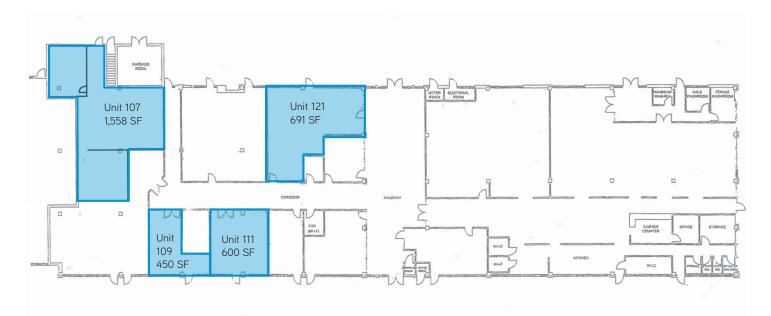

## Retail Availability

| Suite | Size (SF) | Lease Rate      | T.M.I. (2017) |
|-------|-----------|-----------------|---------------|
| 107   | 1,558     | \$18.00 PSF Net | \$20.40 PSF   |
| 109   | 450       | \$18.00 PSF Net | \$20.40 PSF   |
| 111   | 600       | \$18.00 PSF Net | \$20.40 PSF   |
| 121   | 691       | \$18.00 PSF Net | \$20.40 PSF   |

Retail Area

CHRIS LEE Senior Sales Representative +1 416 791 7216 Chris.Lee@colliers.com NEWTON LEUNG\* Vice President +1 416 791 7202 Newton.Leung@colliers.com COLLIERS INTERNATIONAL 245 Yorkland Blvd, Suite 200 Toronto, Ontario M2J 4W9 www.collierscanada.com