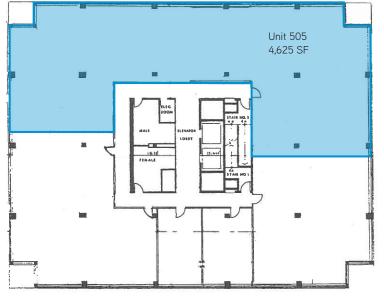

### Office Availability

| Suite   | Size (SF) | Lease Rate     | T.M.I. (2017) |
|---------|-----------|----------------|---------------|
| 202     | 455       | \$9.00 PSF Net | \$15.16 PSF   |
| 202A    | 926       | \$9.00 PSF Net | \$15.16 PSF   |
| 203A    | 1,173     | \$9.00 PSF Net | \$15.16 PSF   |
| 202/203 | 2,554     | \$9.00 PSF Net | \$15.16 PSF   |
| 306     | 748       | \$9.00 PSF Net | \$15.16 PSF   |
| 505     | 4,625     | \$9.00 PSF Net | \$15.16 PSF   |

2nd Floor

5th Floor