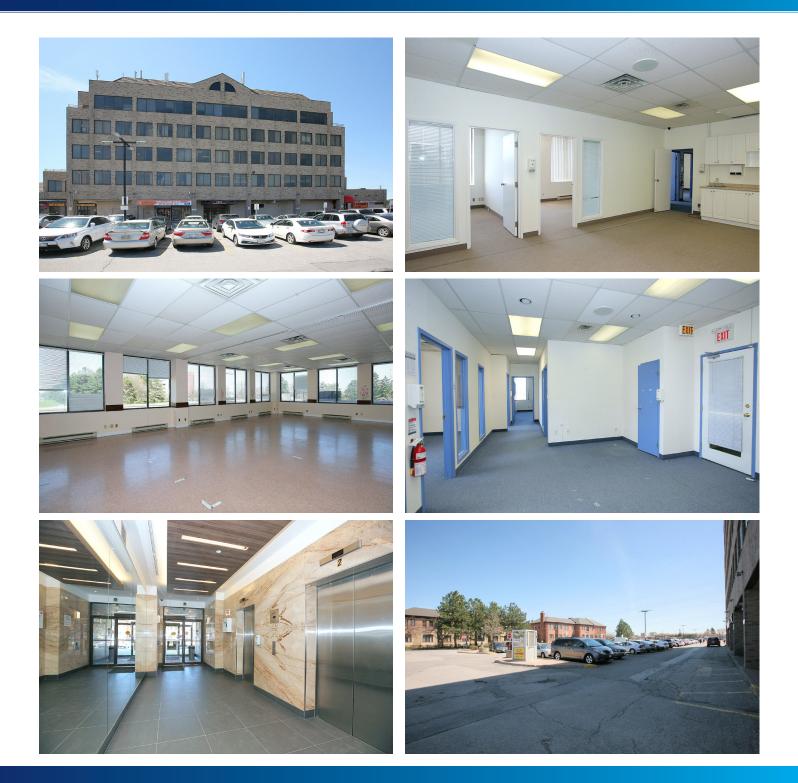

#### **PROPERTY INFORMATION**

Bright office space in a newly renovated office building suitable for a variety of professionals. Conveniently located in a high desirable business node at the prominent corner of Victoria Park Avenue and McNicoll Avenue with great access to Highways 404 and major public transit lines. Ample parking spaces available to tenants and visitors free of charge. Abundance of amenities on-site and the surrounding areas. Variety of options and turnkey suites available. Hands on property management.