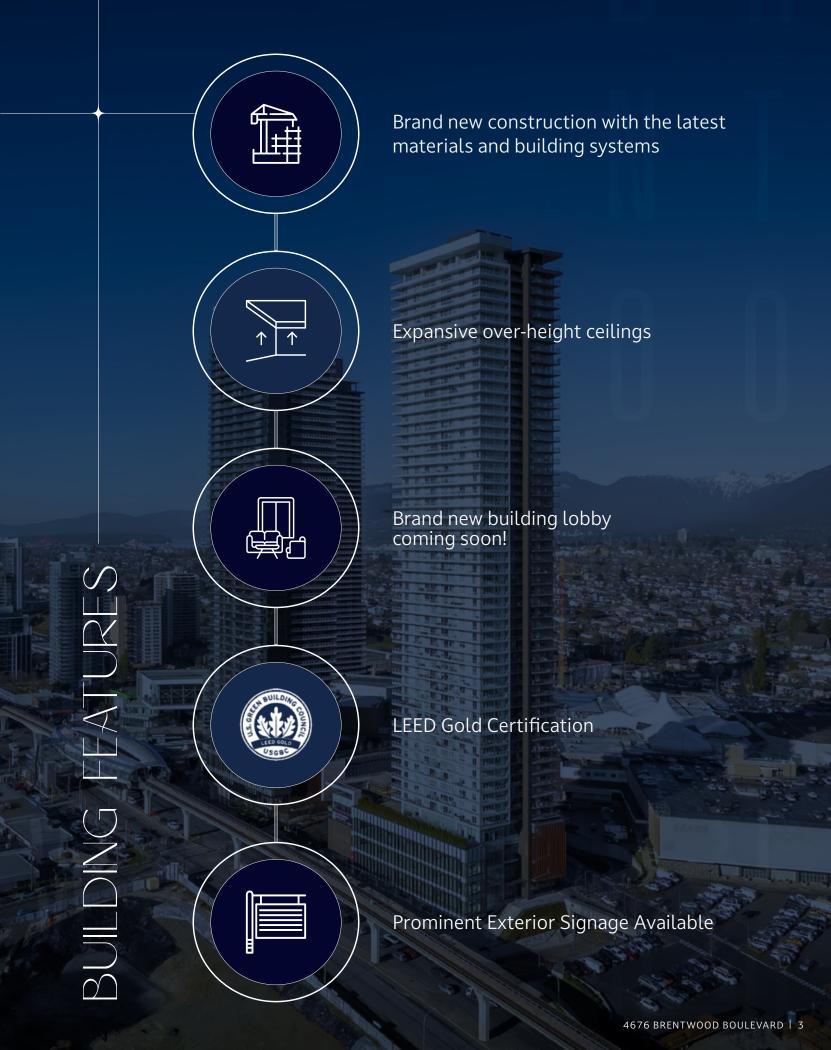

### SALIENT DETAILS



FLOORS: 1, 2, and 3



TOTAL SIZE: 54,361 s.f.

Floor 1: 4,126 s.f. Floor 2: 25,291 s.f. Floor 3: 24,944 s.f.



**AVAILABILITY:** Immediately



**BASIC RENT:** Contact Listing Agents



**ADDITIONAL** \$25.00 (2025)







## FLOOR PLANS

#### **LEVEL 2 - TENANT PLAN**



#### **LEVEL 3 - TENANT PLAN**



#### **TAB TEST FIT - OPTION 1**



#### **TAB TEST FIT - OPTION 2**





**199** - Desks



**7** - Huddle Rooms



**3** - Meeting Rooms



**2** - Focus Rooms



**4** - Collaboration Space



**181** - Desks



**7** - Huddle Rooms



**3** - Meeting Rooms



**6** - Focus Rooms



**3** - Collaboration Space

4 | 4676 BRENTWOOD BOULEVARD





# INTERIOR SUITE









The building resides within **The Amazing Brentwood**, a true regional destination featuring close to half a million square feet of world-class shops, services, restaurants, entertainment venues and a signature one-acre central plaza. **4676 Brentwood's** central location within the increasingly sought-after Brentwood neighbourhood, cou