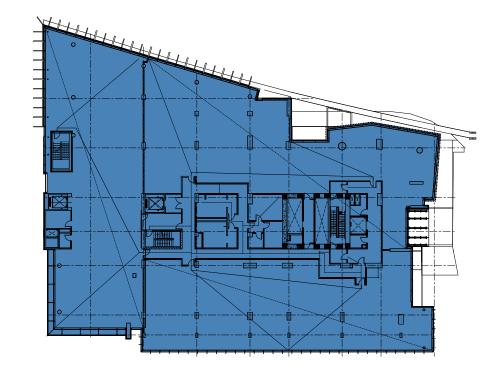

### SALIENT DETAILS



FLOORS: 1, 2, and 3



TOTAL SIZE: 54,361 s.f.

Floor 1: 4,126 s.f. Floor 2: 25,291 s.f. Floor 3: 24,944 s.f.



**AVAILABILITY:** Immediately



**BASIC RENT:** Contact Listing Agents



**ADDITIONAL** \$25.00 (2025)







## FLOOR PLANS

#### **LEVEL 2 - TENANT PLAN**



#### **LEVEL 3 - TENANT PLAN**



#### **TAB TEST FIT - OPTION 1**



#### **TAB TEST FIT - OPTION 2**





**199** - Desks



**7** - Huddle Rooms



**3** - Meeting Rooms



**2** - Focus Rooms



**4** - Collaboration Space



**181** - Desks



**7** - Huddle Rooms



**3** - Meeting Rooms



**6** - Focus Rooms



**3** - Collaboration Space

4 | 4676 BRENTWOOD BOULEVARD





# INTERIOR SUITE









The building resides within **The Amazing Brentwood**, a true regional destination featuring close to half a million square feet of world-class shops, services, restaurants, entertainment venues and a signature one-acre central plaza. **4676 Brentwood's** central location within the increasingly sought-after Brentwood neighbourhood, coupled with its seamless SkyTrain connection and an