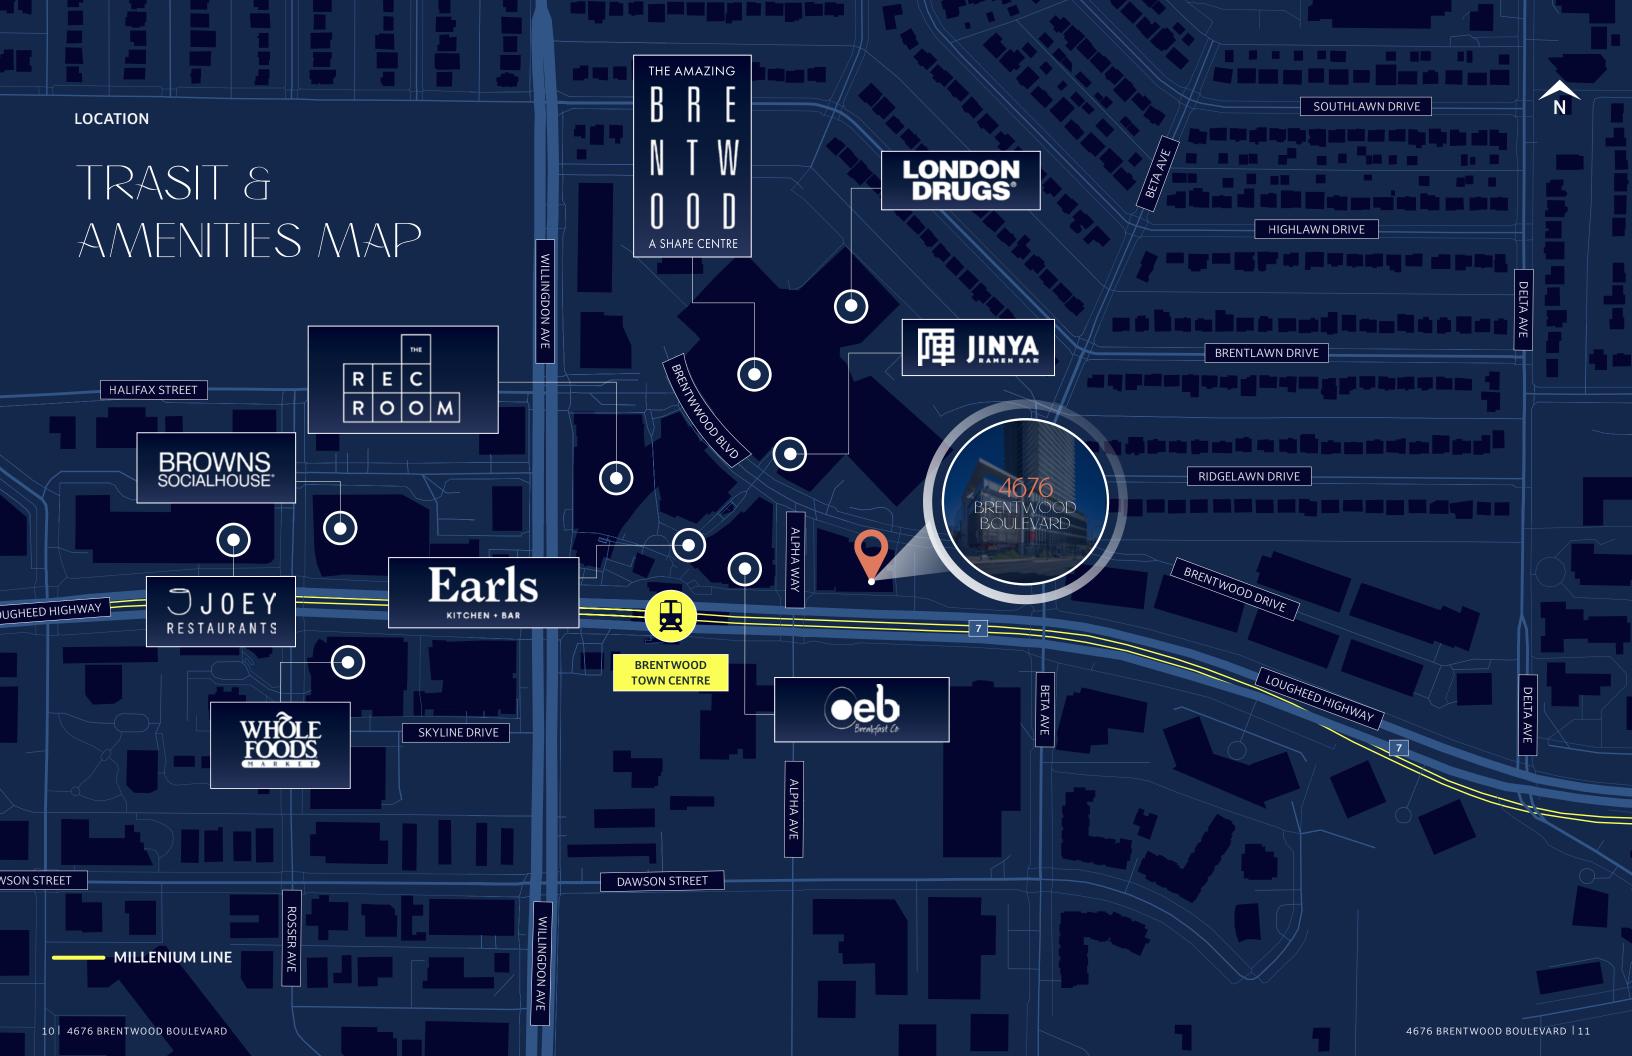

#### ACCESSIBLE

In the heart of Brentwood and directly connected to the recently-renovated **Brentwood Town Centre Station**, **The Amazing Brentwood** is highly accessible and attracts over 3 million annual visitors by vehicle, bicycle or foot.

#### CONVENIENCE

The building is immersed with over **400,000 s.f. of best-in-class retailers** providing bountiful amenities to suit any occasion, whether business or personal.