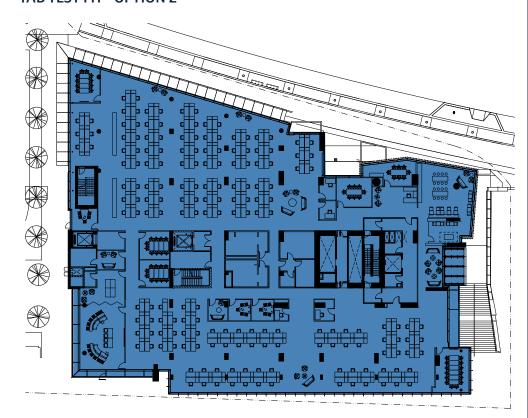

#### **TAB TEST FIT - OPTION 2**

**199** - Desks

**7** - Huddle Rooms

**3** - Meeting Rooms

**2** - Focus Rooms

**4** - Collaboration Space

**181** - Desks

**7** - Huddle Rooms

**3** - Meeting Rooms

**6** - Focus Rooms

**3** - Collaboration Space

4 | 4676 BRENTWOOD BOULEVARD