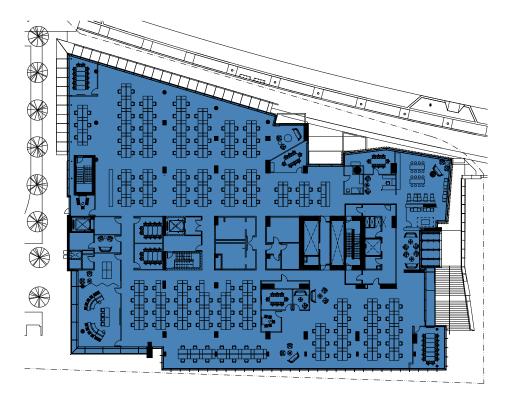

### SALIENT DETAILS



FLOORS: 1, 2, and 3



TOTAL SIZE: 54,361 s.f.

Floor 1: 4,126 s.f. Floor 2: 25,291 s.f. Floor 3: 24,944 s.f.



**AVAILABILITY:** Immediately



**BASIC RENT:** Contact Listing Agents



**ADDITIONAL** \$25.00 (2025)







## FLOOR PLANS

#### **LEVEL 2 - TENANT PLAN**



#### **LEVEL 3 - TENANT PLAN**



#### **TAB TEST FIT - OPTION 1**



#### **TAB TEST FIT - OPTION 2**





**199** - Desks



**7** - Huddle Rooms



**3** - Meeting Rooms



**2** - Focus Rooms



**4** - Collaboration Space



**181** - Desks



**7** - Huddle Rooms



**3** - Meeting Rooms



**6** - Focus Rooms



**3** - Collaboration Space

4 | 4676 BRENTWOOD BOULEVARD





# INTERIOR SUITE









The building resides within **The Amazing Brentwood**, a true regional destination featuring close to half a million square feet of world-class shops, services, restaurants, entertainment venues and a signature one-acre central plaza. **4676 Brentwood's** central location within the increasingly sought-after Brentwood neighbourhood, coupled with its seamless SkyTrain connection and an unmatched variety of on-site amenities, makes it a gravitating hub of