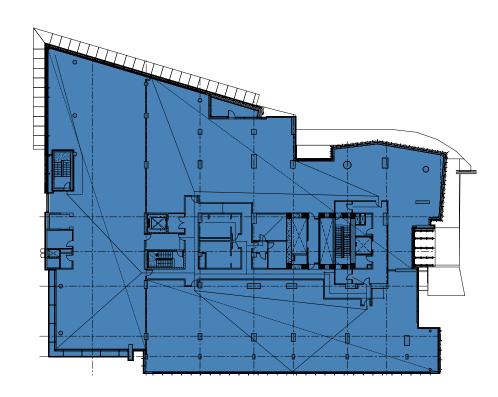

### SALIENT DETAILS



FLOORS: 1, 2, and 3



TOTAL SIZE: 54,361 s.f.

Floor 1: 4,126 s.f. Floor 2: 25,291 s.f. Floor 3: 24,944 s.f.



**AVAILABILITY:** Immediately



**BASIC RENT:** Contact Listing Agents



**ADDITIONAL** \$25.00 (2025)







## FLOOR PLANS

#### **LEVEL 2 - TENANT PLAN**



#### **LEVEL 3 - TENANT PLAN**



#### **TAB TEST FIT - OPTION 1**



#### **TAB TEST FIT - OPTION 2**





**199** - Desks



**7** - Huddle Rooms



**3** - Meeting Rooms



**2** - Focus Rooms



**4** - Collaboration Space



**181** - Desks



**7** - Huddle Rooms



**3** - Meeting Rooms



**6** - Focus Rooms



**3** - Collaboration Space

4 | 4676 BRENTWOOD BOULEVARD





# INTERIOR SUITE









The building resides within **The Amazing Brentwood**, a true regional destination featuring close to half a million square feet of world-class shops, services, restaurants, entertainment venues and a signature one-acre central plaza. **4676 Brentwood's** central location within the increasingly sought-after Brentwood neighbourhood, coupled with its seamless SkyTrain connection and an unmatched variety of on-site ameni