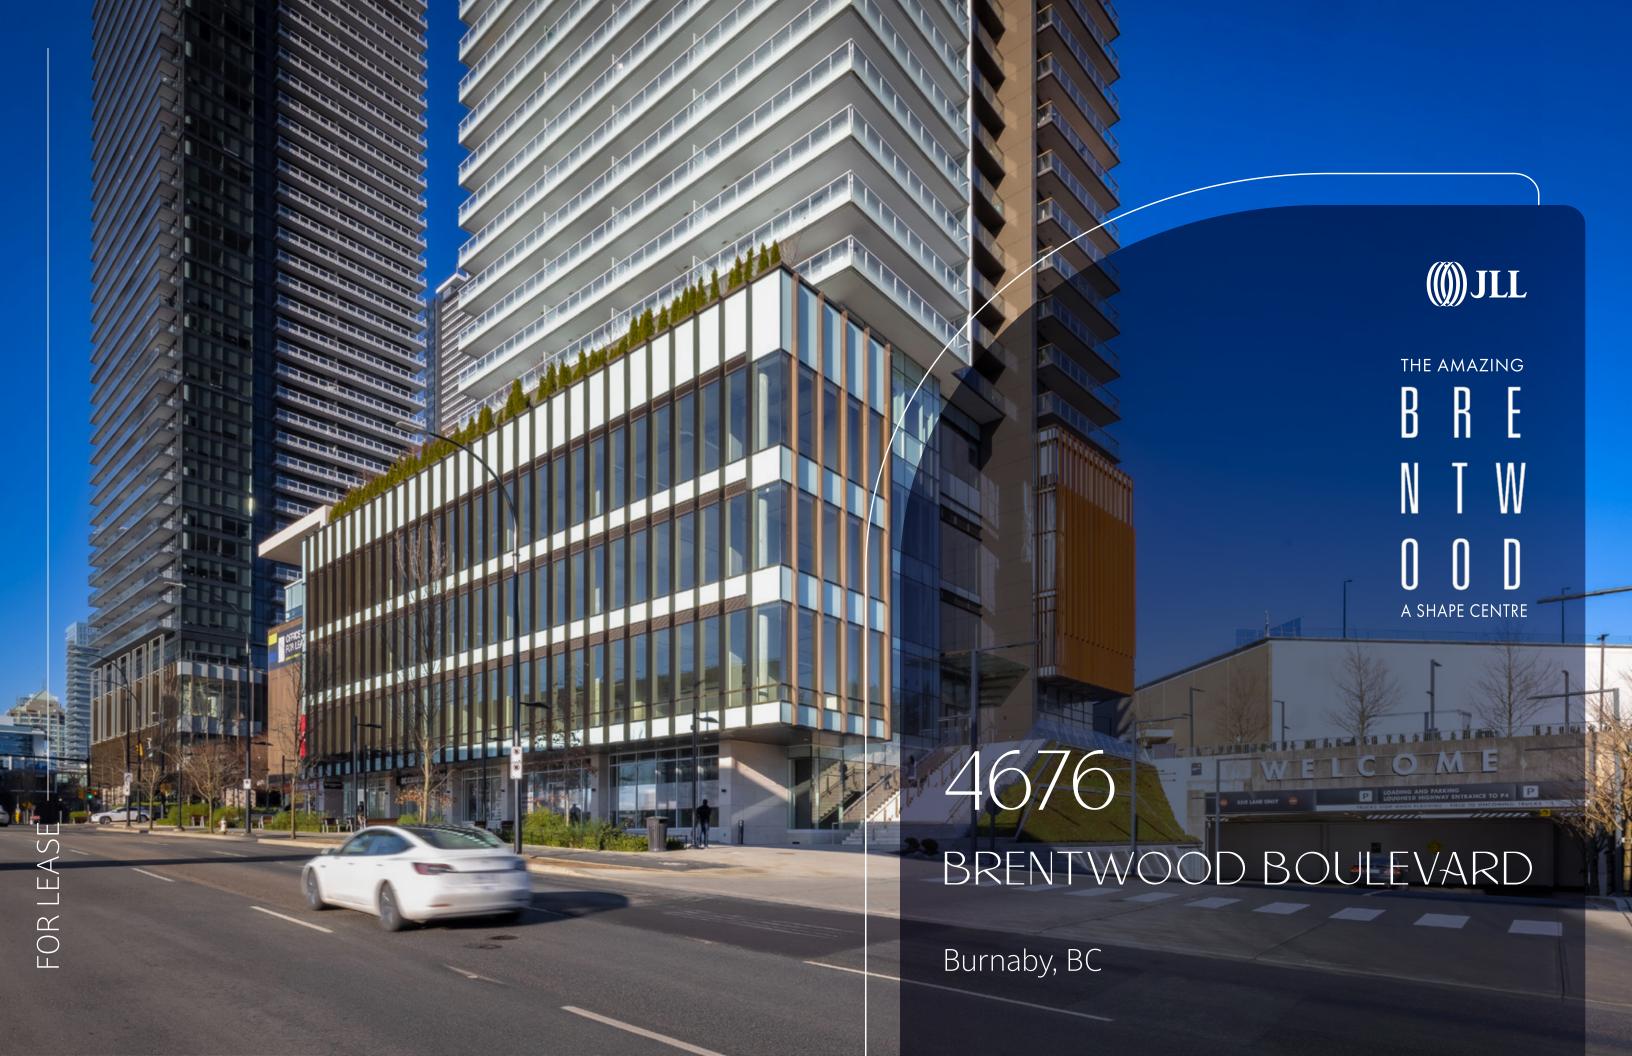

### SALIENT DETAILS

FLOORS: 1, 2, and 3

TOTAL SIZE: 54,361 s.f.

Floor 1: 4,126 s.f. Floor 2: 25,291 s.f. Floor 3: 24,944 s.f.

**AVAILABILITY:** Immediately

**BASIC RENT:** Contact Listing Agents

**ADDITIONAL** \$25.00 (2025)