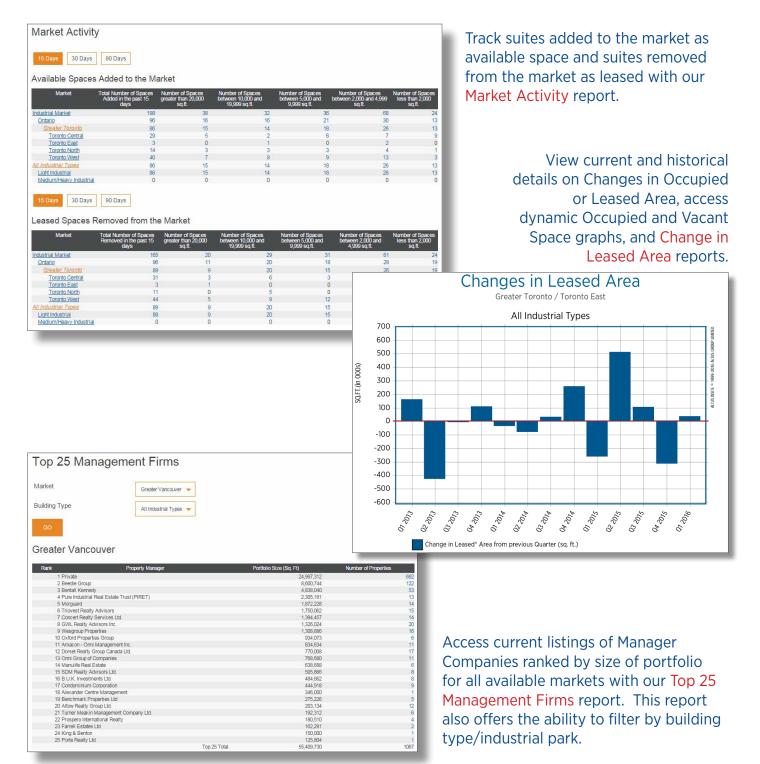

#### Perspective: Market Research & Statistical Reporting

**AltusInSite** 

Analyze comprehensive current and historical aggregate data using one of 18 unique reports for a wide range of metrics including inventory, available space, vacant space, changes in occupied and leased area, available space options, distribution of inventory and more from the Perspective tab.

Access a list of the Completions, Under Construction and Pre-Leasing buildings, at the Market, District and Parks level, for the current quarter with links to detailed information for the Completions and Under Construction buildings from the New Supply Property Search Summary report.

View the distribution of available space for lease by clear height from the Available by Clear Height report as well as the Available Sale Options report.

| Available by Clear Height |                                                   |                                                                           |                                                                    |                                                                   |                                                                   |                                                                   |                                                                 |  |
|---------------------------|---------------------------------------------------|---------------------------------------------------------------------------|--------------------------------------------------------------------|-------------------------------------------------------------------|-------------------------------------------------------------------|-------------------------------------------------------------------|-----------------------------------------------------------------|--|
| Distribution of Sp        | ace Availa                                        | ble for Lease I                                                           | oy Clear Heig                                                      | ght                                                               |                                                                   |                                                                   |                                                                 |  |
| Market                    | Number of<br>Buildings with<br>Available<br>Space | Total Building Area<br>for Buildings with<br>Available Space<br>(sq. ft.) | Number of<br>Buildings with<br>Clear Height<br>greater than 32 ft. | Number of Buildings<br>with Clear Height<br>between 28 and 32 ft. | Number of Buildings<br>with Clear Height<br>between 24 and 28 ft. | Number of Buildings<br>with Clear Height<br>between 18 and 24 ft. | Number of<br>Buildings with<br>Clear Height less<br>than 18 ft. |  |
| Industrial Market         | 2,822                                             | 228,155,220                                                               | 63                                                                 | 166                                                               | 327                                                               | 950                                                               | 714                                                             |  |
| Ontario                   | 1,249                                             | 109,922,595                                                               | 27                                                                 | 74                                                                | 112                                                               | 390                                                               | 395                                                             |  |
| Greater Toronto           | 1,036                                             | 97,135,762                                                                | 24                                                                 | 66                                                                | 88                                                                | 333                                                               | 342                                                             |  |
| Toronto Central           | 307                                               | 25,118,507                                                                | 2                                                                  | 5                                                                 | 10                                                                | 70                                                                | 167                                                             |  |
| Toronto East              | 53                                                | 5,239,610                                                                 | 0                                                                  | 4                                                                 | 2                                                                 | 16                                                                | 16                                                              |  |
| Toronto North             | 215                                               | 16,813,290                                                                | 1                                                                  | 7                                                                 | 28                                                                | 76                                                                | 51                                                              |  |
| Toronto West              | 461                                               | 49,964,355                                                                | 21                                                                 | 50                                                                | 48                                                                | 171                                                               | 108                                                             |  |
| All Industrial Types      | 1,036                                             | 97,135,762                                                                | 24                                                                 | 66                                                                | 88                                                                | 333                                                               | 342                                                             |  |
| Light Industrial          | 1,029                                             | 95,913,953                                                                | 23                                                                 | 65                                                                | 87                                                                | 331                                                               | 342                                                             |  |
| Medium/Heavy Industrial   | 7                                                 | 1,221,809                                                                 | 1                                                                  | 1                                                                 | 1                                                                 | 2                                                                 | 0                                                               |  |