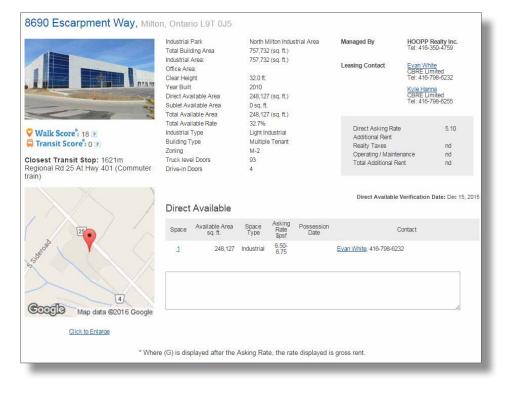

## **Buildings & Spaces**

**Altus In Site** 

Access complete building information including:

- Total Industrial Area
- Total Office Area (if applicable)
- Ceiling clear height
- Year Built/Renovated
- Parking information
- Loading Doors
- Zoning
- BOMA/LEED Designations
- Asking rental rates
- Asking Sale Price (if applicable)
- Additional Rent
- Transit Information
- Third party Walk Score<sup>®</sup>
- Additional photos
- Floor Plans
- Management contacts
- Leasing contacts
- Sale Contacts (if applicable)
- Current spaces available

In addition to the default Enhanced View, you can browse and sort your search results using either the Column, Available Space or Map View of the Property Search Summary. Subscribers can also make selections to modify the number of results, apply filtering, add to a survey and access page specific Print Options to customize the final output.