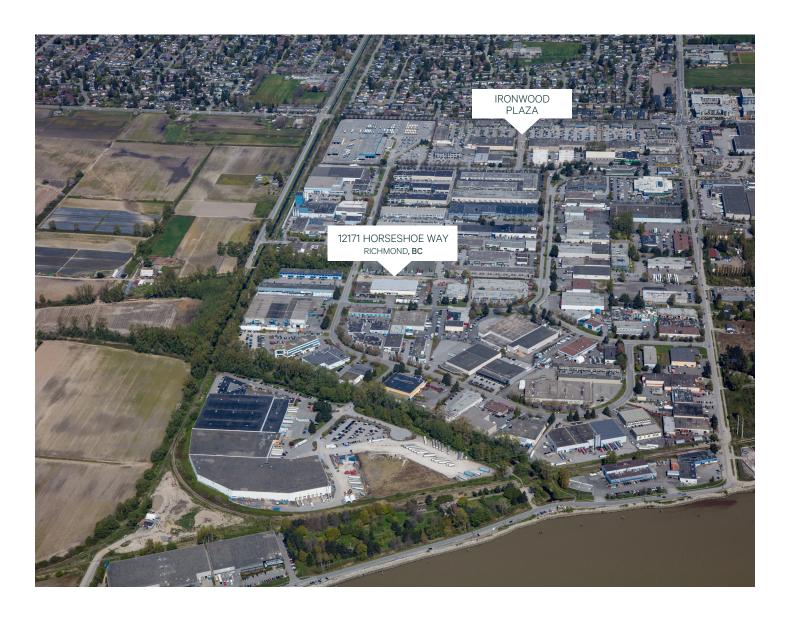

# Location

Located within walking distance to Ironwood Plaza. 12171 Horseshoe Way offers convenient access to Hwy 99. The 405 bus stop is located immediately in front of the building.