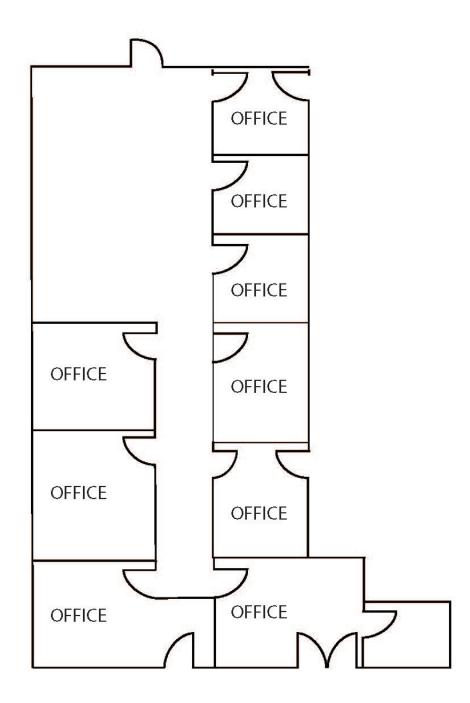

# 2,271 SF

Direct street front access into the premises -

Bright corner unit improved with 7 private offices, meeting room, storage and open area. Premises also offers insuite washrooms.

This disclaimer shall apply to CBRE Limited, Real Estate Brokerage, and to all other divisions of the Corporation; to include all employees and independent contractors ("CBRE"). The information set out herein, including, without limitation, any projections, images, opinions, assumptions and estimates obtained from third parties (the "Information") has not been verified by CBRE, and CBRE does not represent, warrant or guarantee the accuracy, correctness and completeness of the Information. CBRE does not accept or assume any responsibility or liability, direct or consequential, for the Information or the recipient's reliance upon the Information. The recipient of the Information should take such steps as the recipient may deem necessary to verify the Information prior to placing any reliance upon the Information may be withdrawn from the market at any time without notice or obligation to the recipient from CBRE. CBRE and the CBRE logo are the service marks of CBRE Limited and/or its affiliated or related companies in other countries. All other marks displayed on this document are the property of their respective  $owners. \ All Rights Reserved. \ Mapping Sources: Canadian Mapping Services canadamapping@cbre.com; DMTI Spatial, Environics Analytics, Microsoft Bing, Google Earth Mapping Services and Mapping Se$ 