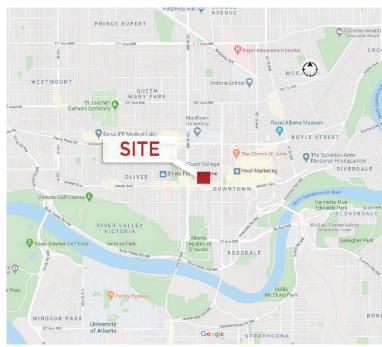

FOR LEASE Maclean Block 10112 107 Street, Edmonton, AB



Second: 4,554 SF Fully Fixtured Space (Can Be Sub-Divided to 3,000 SF & 1,550 SF)

#### **Property Highlights**

- Character building with an open floor concept
- Second floor space assessable by elevator through common area lobby
- Parking stalls available at an additional cost
- Hourly street parking in front of Premises
- Walking distance to the Corona LRT station
- In the heart of downtown right off Jasper Avenue



Dustin Bateyko Partner 780 702 4257 dustin.bateyko@cwedm.com

Cushman & Wakefield Edmonton is independently owned and operated / A Member of the Cushman & Wakefield Alliance. No warranty or representation, express or implied, is made to the accuracy or completeness of the information contained herein, and same is submitted subject to errors, omissions, change of price,rental or other conditions, withdrawal without notice, and to any special listing conditions imposed by the property owner(s). As a spplicable, we make no representation as to the condition of the property (or properties) in question. Oct. 5, 2025

CUSHMAN & WAKEFIELD Edmonton Suite 2700, TD Tower 10088 - 102 Avenue Edmonton, AB T5J 2Z1 www.cwedm.com



FOR LEASE Maclean Block 10112 107 Street, Edmonton, AB

## **Property D