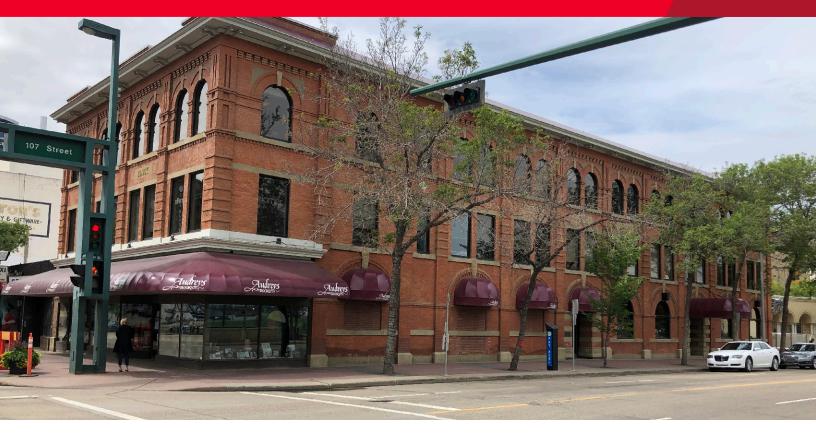

FOR LEASE Maclean Block 10112 107 Street, Edmonton, AB

Second: 4,554 SF Fully Fixtured Space (Can Be Sub-Divided to 3,000 SF & 1,550 SF)

#### **Property Highlights**

- Character building with an open floor concept
- Second floor space assessable by elevator through common area lobby
- Parking stalls available at an additional cost
- Hourly street parking in front of Premises
- Walking distance to the Corona LRT station
- In the heart of downtown right off Jasper Avenue