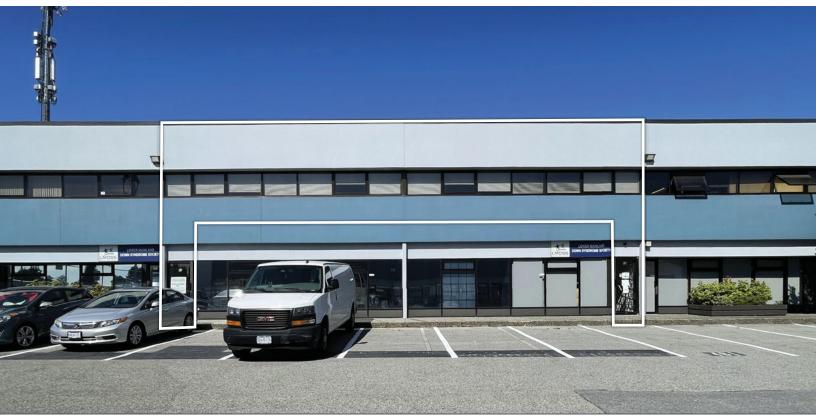

# FOR LEASE BUILDING FOUR - NEWTON OMNIPLEX CENTER **13320 78<sup>TH</sup> AVENUE** SURREY, BC

# LOCATION

Located in the Newton industrial area, the subject property is close to numerous residential neighbourhoods and commercial amenities such as shopping and restaurants. The subject property has exposure to 78<sup>th</sup> Avenue and is easily accessible to 132<sup>nd</sup> Street, 76<sup>th</sup> Avenue, 128<sup>th</sup> Street, Scott Road, King George Boulevard, Highway 10 and the Alex Fraser Bridge.

## **PROPERTY FEATURES**

- Concrete tilt-up construction
- 78<sup>th</sup> Avenue frontage
- Ample on-site parking, street parking also available
- Fully sprinklered
- Easily accessible by public transit
- Professional property management in place