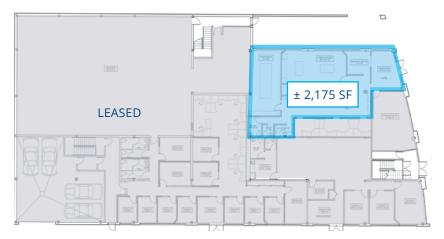

## Floor Plan

Ground Floor

2 11001

## **Ground Floor**

Total Area

± 2,175 SF