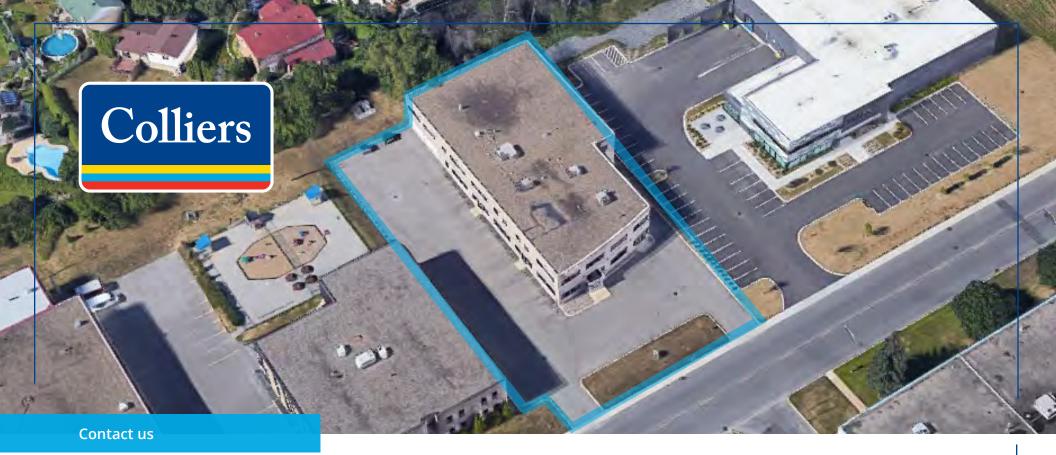

# Property Overview

Easy access to Highway 40 & 13

Space is subdivisible

Accessible by public transport

Near future REM station

Ample Parking

Office space with abundant natural light available for lease in Dollard-des-Ormeaux on the west island of Montreal. The property is ideally located in close proximity to Highway 40 and 13. Furthermore it's well serviced by public transportation and the future REM station on Sources Boulevard. Ample parking for employees on site.

| Civic Address                | 1855 Saint-Régis Boulevard                          |
|------------------------------|-----------------------------------------------------|
| Lot Number                   | 3 232 879                                           |
| Location                     | Dollard-des-Ormeaux                                 |
| Year Built                   | 2006                                                |
| Ground Floor                 | 2,175 SF                                            |
| 2nd Floor                    | 10,350 SF                                           |
| Total Area<br>(Subdivisible) | 2,175 SF - 12,525 SF                                |
| Asking Gross Rent            | \$22.00/SF (Ground Floor)<br>\$20.00/SF (2nd Floor) |
| Availability:                | Immediate                                           |
|                              |                                                     |