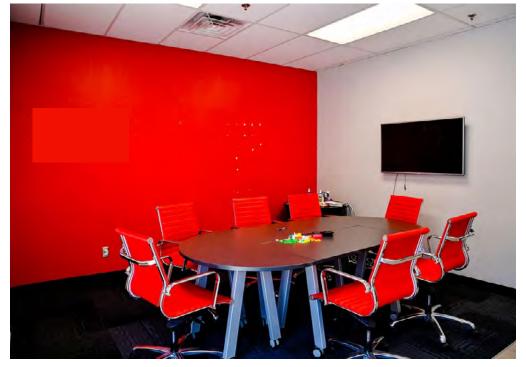

# Property Overview

Easy access to Highway 40 & 13

Space is subdivisible

Accessible by public transport

Near future REM station

Ample Parking

Office space with abundant natural light available for lease in Dollard-des-Ormeaux on the west island of Montreal. The property is ideally located in close proximity to Highway 40 and 13. Furthermore it's well serviced by public transportation and the future REM station on Sources Boulevard. Ample parking for employees on site.

## 2<sup>nd</sup> Floor

Total Area

± 10,350 SF