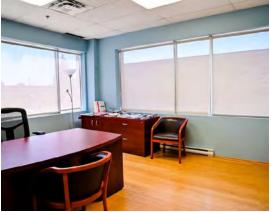

# Property Overview

Easy access to Highway 40 & 13

Space is subdivisible

Accessible by public transport

Near future REM station

Ample Parking

Office space with abundant natural light available for lease in Dollard-des-Ormeaux on the west island of Montreal. The property is ideally located in close proximity to Highway 40 and 13. Furthermore it's well serviced by public transportation and the future REM station on Sources Boulevard. Ample parking for employees on site.