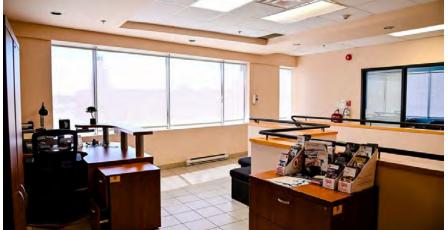

# Property Overview

Easy access to Highway 40 & 13

Space is subdivisible

Accessible by public transport

Near future REM station

Ample Parking

Office space with abundant natural light available for lease in Dollard-des-Ormeaux on the west island of Montreal. The property is ideally located in close proximity to Highway 40 and 13. Furthermore it's well serviced by public transportation and the future REM station on Sources Boulevard. Ample parking for employees on site.

## **Ground Floor**

Total Area

± 2,175 SF