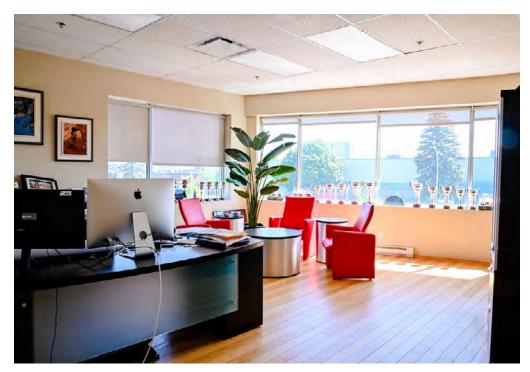

# Property Overview

Easy access to Highway 40 & 13

Space is subdivisible

Accessible by public transport

Near future REM station

Ample Parking

Office space with abundant natural light available for lease in Dollard-des-Ormeaux on the west island of Montreal. The property is ideally located in close proximity to Highway 40 and 13. Furthermore it's well serviced by public transportation and the future REM station on Sources Boulevard. Ample parking for employees on site.