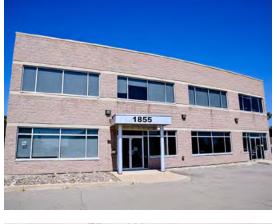

| Civic Address                | 1855 Saint-Régis Boulevard                          |
|------------------------------|-----------------------------------------------------|
| Lot Number                   | 3 232 879                                           |
| Location                     | Dollard-des-Ormeaux                                 |
| Year Built                   | 2006                                                |
| Ground Floor                 | 2,175 SF                                            |
| 2nd Floor                    | 10,350 SF                                           |
| Total Area<br>(Subdivisible) | 2,175 SF - 12,525 SF                                |
| Asking Gross Rent            | \$22.00/SF (Ground Floor)<br>\$20.00/SF (2nd Floor) |
| Availability:                | Immediate                                           |
|                              |                                                     |