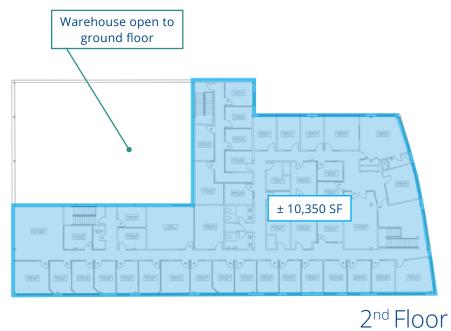

| 3 232 879                                           |
| Location                     | Dollard-des-Ormeaux                                 |
| Year Built                   | 2006                                                |
| Ground Floor                 | 2,175 SF                                            |
| 2nd Floor                    | 10,350 SF                                           |
| Total Area<br>(Subdivisible) | 2,175 SF - 12,525 SF                                |
| Asking Gross Rent            | \$22.00/SF (Ground Floor)<br>\$20.00/SF (2nd Floor) |
| Availability:                | Immediate                                           |
|                              |                                                     |









## Floor Plan



Ground Floor



2 11001

## **Ground Floor**

Total Area

± 2,175 SF

## 2<sup>nd</sup> Floor

Total Area

± 10,350 SF











## Nearby Amenities



1855 Saint-Régis Boulevard

- Pizza Spano
   Tim Hortons
   McDonald's
   Starbucks
   Maiko Sushi
   Rockaberry
- 7 RBC8 Jean-Coutu
- 9 Cinémas Guzzo
- 10 Adonis
- 11 Canadian Tire
- Galeries des Sources walking dist. | 6 minutes
- Highway 40
  700 m | 2 minutes
- Highway 13
  5.8 km | 6 minutes
- REM | Des Sources
  1.8 km | 3 minutes
- P.E.T. Airport
  14.9 km | 12 minutes
- Downtown Montréal
  19.5 km | 16 minutes





### **Vincent Iadeluca**

Vice President Real Estate Broker +1 514 764 2831 vincent.iadeluca@colliers.com

### **Nicholas Payette**

Senior Associate Commercial Real Estate Broker +1 514 764 2847 nicholas.payette@colliers.com

This do