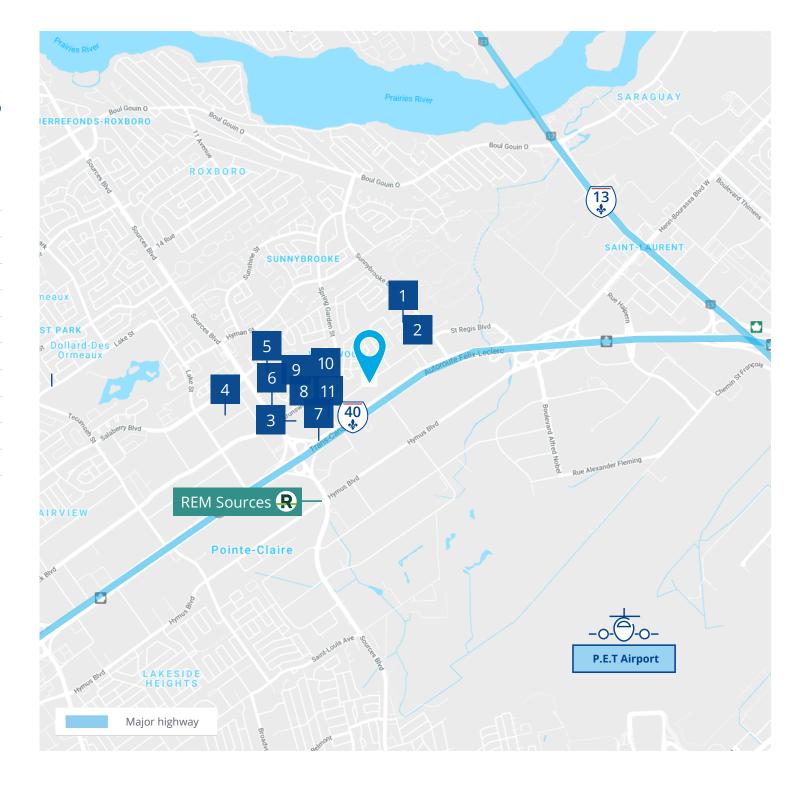

## Nearby Amenities

1855 Saint-Régis Boulevard

- Pizza Spano
   Tim Hortons
   McDonald's
   Starbucks
   Maiko Sushi
   Rockaberry
- 7 RBC8 Jean-Coutu
- 9 Cinémas Guzzo
- 10 Adonis
- 11 Canadian Tire
- Galeries des Sources walking dist. | 6 minutes
- Highway 40
  700 m | 2 minutes
- Highway 13
  5.8 km | 6 minutes
- REM | Des Sources
  1.8 km | 3 minutes
- P.E.T. Airport
  14.9 km | 12 minutes
- Downtown Montréal
  19.5 km | 16 minutes