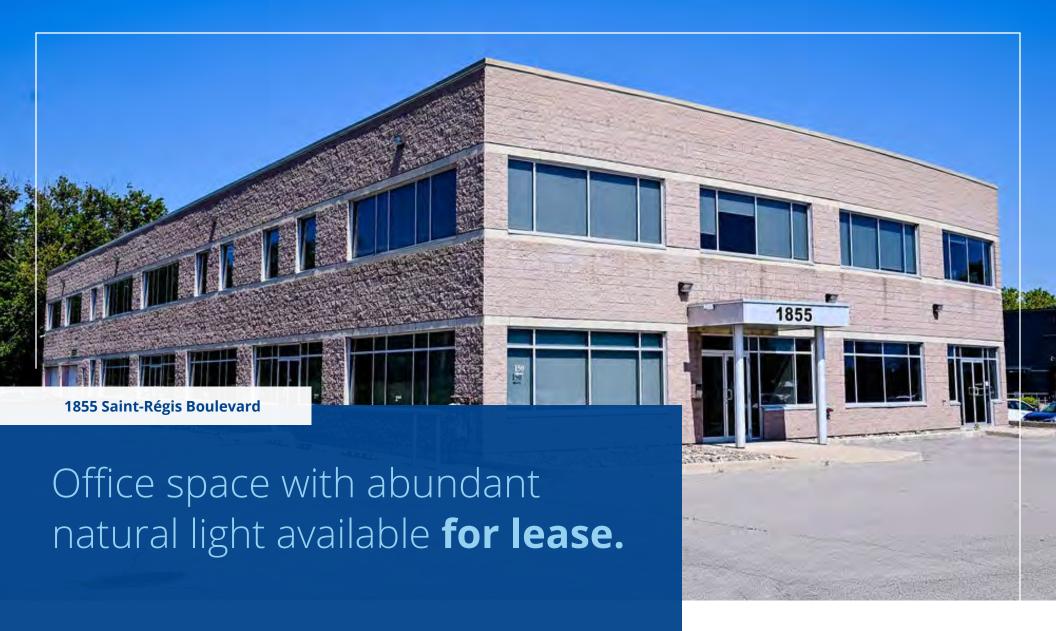

# Property Overview

Easy access to Highway 40 & 13

Space is subdivisible

Accessible by public transport

Near future REM station

Ample Parking

Office space with abundant natural light available for lease in Dollard-des-Ormeaux on the west island of Montreal. The property is ideally located in close proximity to Highway 40 and 13. Furthermore it's well serviced by public transportation and the future REM station on Sources Boulevard. Ample parking for employees on site.

| Civic Address                | 1855 Saint-Régis Boulevard                          |
|------------------------------|-----------------------------------------------------|
| Lot Number                   | 3 232 879                                           |
| Location                     | Dollard-des-Ormeaux                                 |
| Year Built                   | 2006                                                |
| Ground Floor                 | 2,175 SF                                            |
| 2nd Floor                    | 10,350 SF                                           |
| Total Area<br>(Subdivisible) | 2,175 SF - 12,525 SF                                |
| Asking Gross Rent            | \$22.00/SF (Ground Floor)<br>\$20.00/SF (2nd Floor) |
| Availability:                | Immediate                                           |
|                              |                                                     |