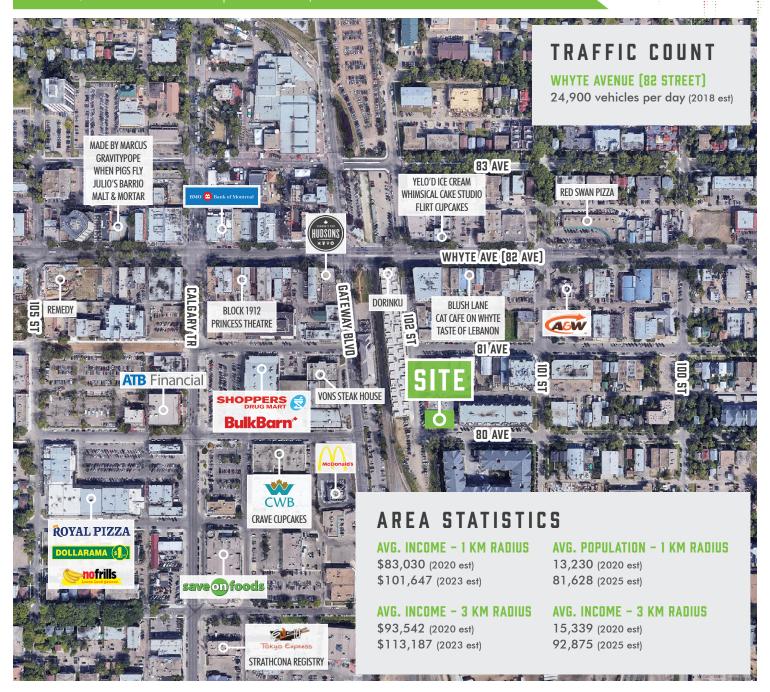

8003 / 8005 - 102 STREET | EDMONTON, AB

Located in the trendy Whyte Avenue area

Strong mix of pedestrian traffic, shops, dining and residential living nearby

Approximately 983 sq. ft. of built out main floor retail/office space available