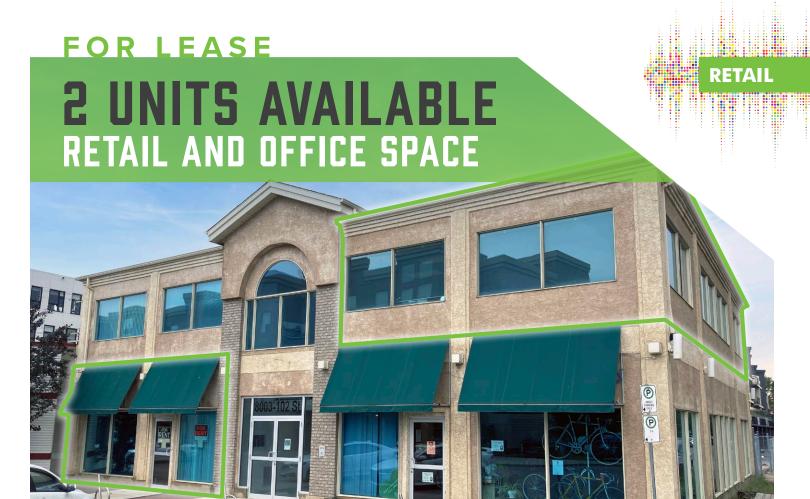

8003 / 8005 - 102 STREET | EDMONTON, AB

Located in the trendy Whyte Avenue area

Strong mix of pedestrian traffic, shops, dining and residential living nearby

Approximately 983 sq. ft. of built out main floor retail/office space available

Approximately 1,821 sq. ft. of newly renovated 2nd floor office space available

Perfect for medical/professional uses, fashion, boutique sales, consignment stores, and more

Cheap rent

Secured free parking and free street parking

# FOR LEASE RETAIL AND OFFICE SPACE

8003 / 8005 - 102 STREET | EDMONTON, AB

| 2ND FLOOR OFFICE SPACE |                                                |
|------------------------|------------------------------------------------|
| MUNICIPAL ADDRESS      | Unit #202, 8003 - 102 Street<br>2nd Floor      |
| ZONING                 | CB2                                            |
| LEGAL ADDRESS          | Plan 9422905; Block 51; Lot 24A                |
| AVAILABLE AREA         | 1,821 SF                                       |
| LEASE RATE             | Gross \$3,200 / Month<br>(including utilities) |

# MAIN FLOOR RETAIL SPACE

| MUNICIPAL ADDRESS | 8005 - 102 Street<br>Main Floor                |
|-------------------|------------------------------------------------|
| ZONING            | CB2                                            |
| LEGAL ADDRESS     | Plan 9422905; Block 51; Lot 24A                |
| AVAILABLE AREA    | 983 SF                                         |
| LEASE RATE        | Gross \$2,500 / Month<br>(including utilities) |
| AVAILABLE         | Immediately                                    |