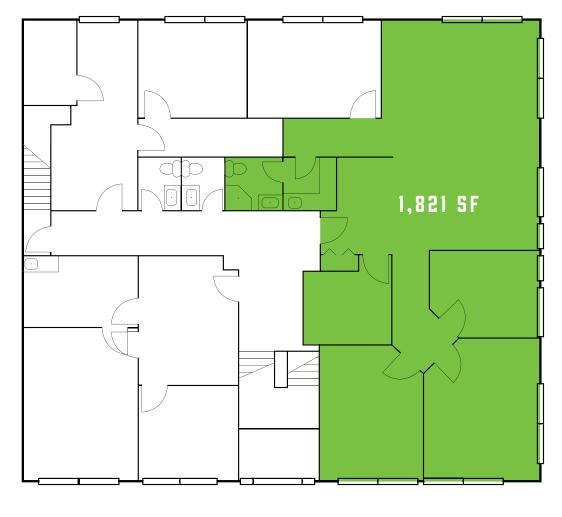

Approximately 1,821 sq. ft. of newly renovated 2nd floor office space available

Perfect for medical/professional uses, fashion, boutique sales, consignment stores, and more

Cheap rent

Secured free parking and free street parking

# FOR LEASE RETAIL AND OFFICE SPACE

8003 / 8005 - 102 STREET | EDMONTON, AB

| 2ND FLOOR OFFICE SPACE |                                                |
|------------------------|------------------------------------------------|
| MUNICIPAL ADDRESS      | Unit #202, 8003 - 102 Street<br>2nd Floor      |
| ZONING                 | CB2                                            |
| LEGAL ADDRESS          | Plan 9422905; Block 51; Lot 24A                |
| AVAILABLE AREA         | 1,821 SF                                       |
| LEASE RATE             | Gross \$3,200 / Month<br>(including utilities) |

# UNIT #202 8003 - 102 ST

## 2ND FLOOR

- + Newly renovated
- + 3 gated staff parking stalls included out back