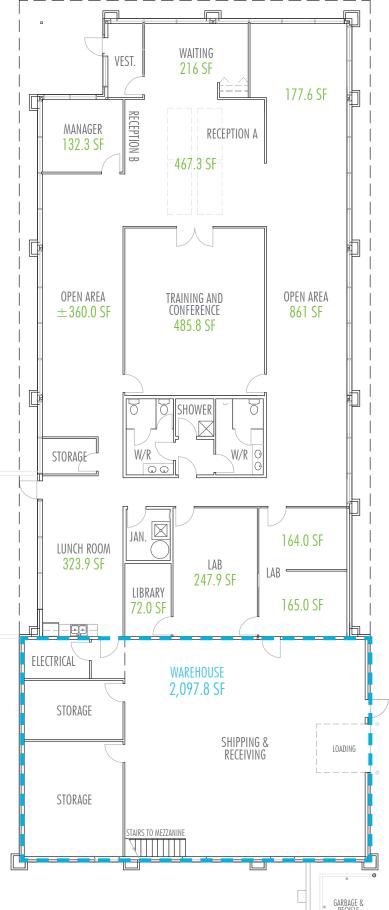

# MULTIPLE DEMISING OPTIONS

#### **GROSS RATES**

Nicely situated single storey building with office and warehouse

1 office, reception/waiting area, kitchen, storage, conference/ meeting room, washrooms, shower and lab space

Furniture available