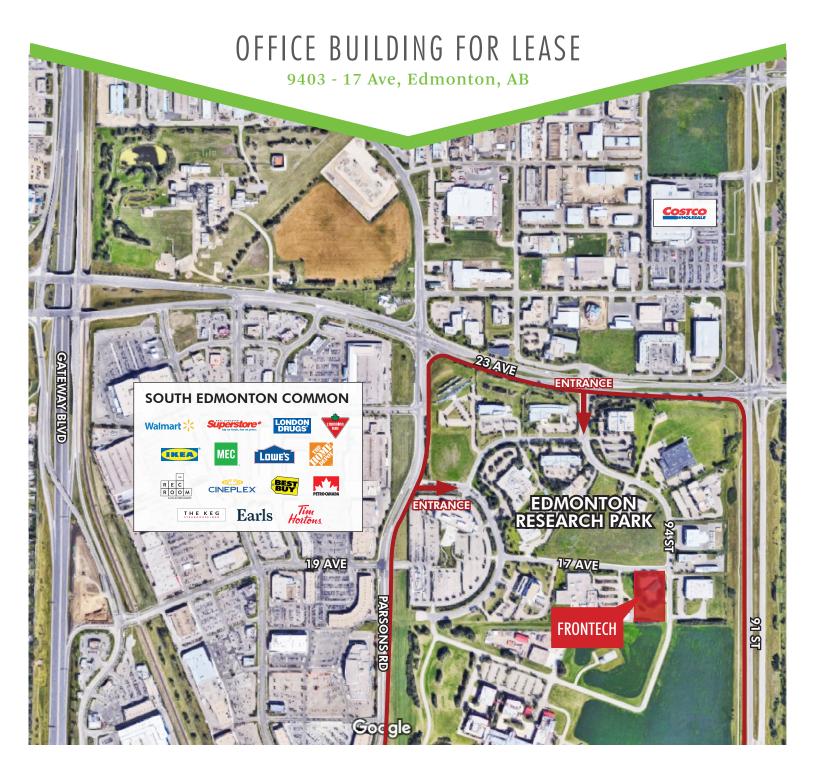

### LOCATED IN THE EDMONTON RESEARCH PARK

Quick access to the amenities of South Edmonton Common

Flexible demising options available

# SITE PLAN

94 STREET