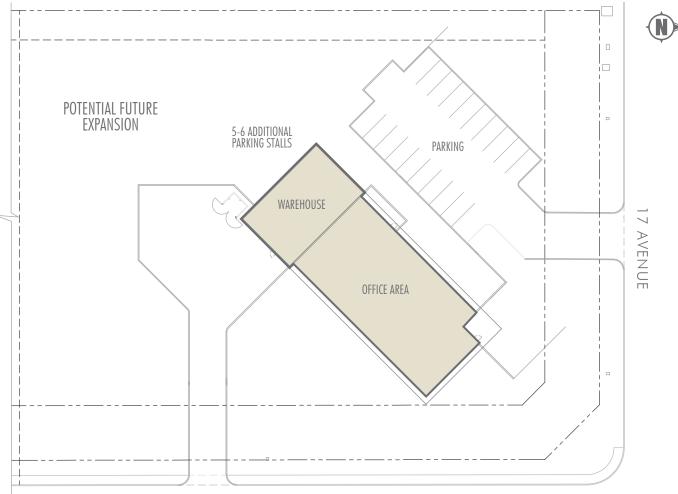

29.00 / sq. ft.<br>+ utilities                                                    |



The Edmonton Research Park (ERP) is home to more than 1,500 members at 55+ companies working in diverse fields, from biotechnology to energy.

Startups and growing companies can access a variety of workspaces; on-site programs, access to soft-landing programs; personalized referrals to support and funding agencies; and facilitated access and collaboration with local, national and international communities of accelerators, science parks and incubators.

#### Tenants include:

- Advanced Technology Centre
- InnoTech Alberta (Alberta Innovates)
- Syncrude Canada Research
- LogiCan Technologies
- ALS Environmental
- Syncad Construction Corp
- Chandos Construction

# MULTIPLE DEMISING OPTIONS



# SITE PLAN



94 STREET





# CONTACT US

MARK ANDERSON Associate Vice President 780.229.4652 mark.anderson2@cbre.com

SARAH HENDERSON Sales Representative 780.917.4636 sarah.henderson@cbre.com

JEREMY DEEKS Associate Vice President 780.229.4651

jeremy.deeks@cbre.com

AL MENON Senior Vice President 780.917.4638 al.menon@cbre.com

This disclaimer shall apply to CBRE Limited, Real Estate Brokerage, and to all other divisions of the Corporation; to include all employees and independent contractors ("CBRE"). The information set out herein, including, without limitation, any projections, images, opinions, assumptions and estimates obtained from third parties (the "Information") has not been verified by CBRE, and CBRE does not represent, warrant or guarantee the accuracy, correctness and completeness of t