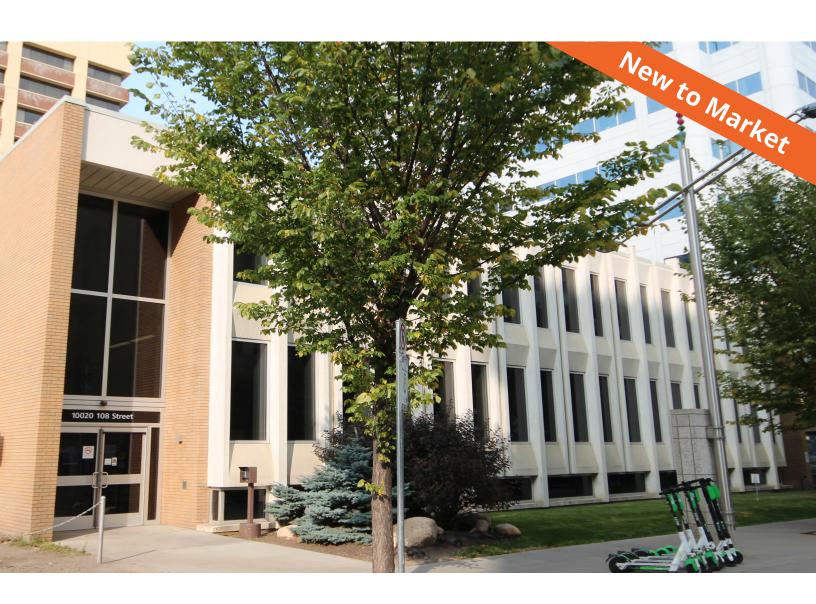

10020 108 Street Edmonton, AB

# Stand-alone character building

## Location Overview

- 15,044 sq feet over three levels
- Large exclusive parking lot nearly 2 stalls per 1,000 sq feet leased
- Exterior signage opportunity with exposure along 108 Street