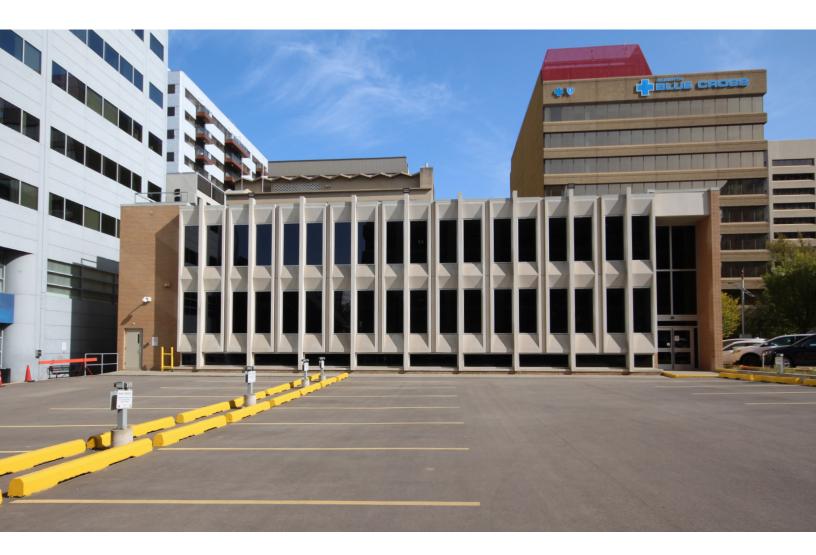

# **Office for Lease**

# **Property Summary**

| Leasable Area:          | 15,044 sf over 3 levels                            |
|-------------------------|----------------------------------------------------|
| Floor Plate:            | Approx. 5000 sq feet                               |
| Base Rent:              | \$16.00 psf                                        |
| Additional Rent (2021): | \$12.69 psf<br>(janitorial included)               |
| Tenant Inducement:      | Available dependent on term                        |
| Parking:                | 26 surface parking stalls<br>\$150 per stall/month |