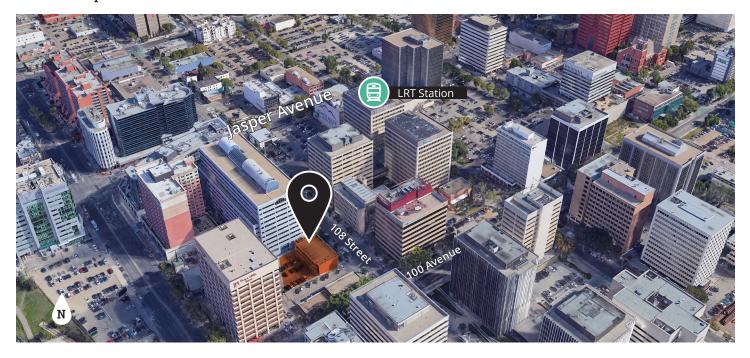

Leasable Area:          | 15,044 sf over 3 levels                            |
|-------------------------|----------------------------------------------------|
| Floor Plate:            | Approx. 5000 sq feet                               |
| Base Rent:              | \$16.00 psf                                        |
| Additional Rent (2021): | \$12.69 psf<br>(janitorial included)               |
| Tenant Inducement:      | Available dependent on term                        |
| Parking:                | 26 surface parking stalls<br>\$150 per stall/month |



Fully barrier-free with accessible washrooms & lift



Exclusive surface parking lot



Abundance of neighbourhood amenities



Highly accessible via road, bicycle & public transit









# **Office for Lease**



# Location Map



#### **Cory Wosnack**

Principal & Managing Director +1 780 429 7556 cory.wosnack@avisonyoung.com

### Tori Sara

Administrative Coordinator +1 780 429 7561 tori.sara@avisonyoung.com