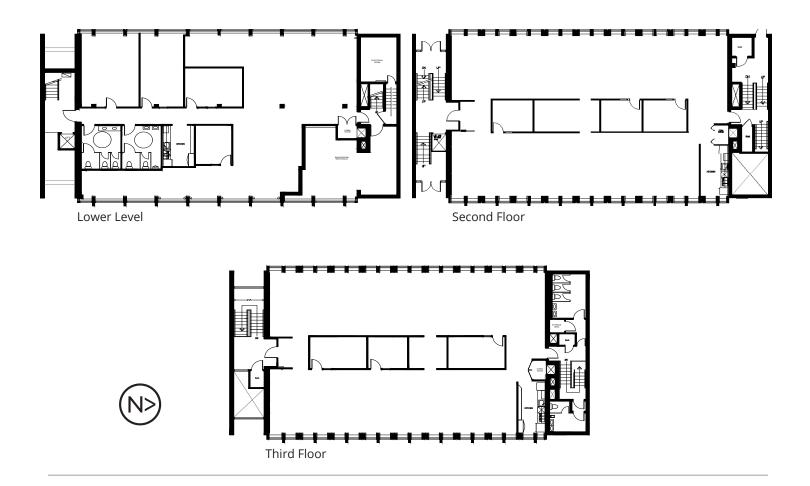

# **Property Summary**

| Leasable Area:          | 15,044 sf over 3 levels                            |
|-------------------------|----------------------------------------------------|
| Floor Plate:            | Approx. 5000 sq feet                               |
| Base Rent:              | \$16.00 psf                                        |
| Additional Rent (2021): | \$12.69 psf<br>(janitorial included)               |
| Tenant Inducement:      | Available dependent on term                        |
| Parking:                | 26 surface parking stalls<br>\$150 per stall/month |