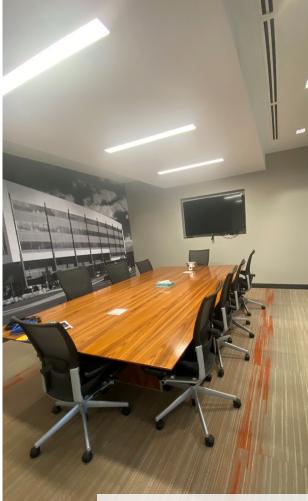

Suite 103 - Boardroom

# **Suite 103** 3,248 sq. ft.

| Built out                                                  |
|------------------------------------------------------------|
| Reception Area with Waiting Area and Breakout Meeting Area |
| 1 Boardroom                                                |
| 1 Meeting Room                                             |
| Kitchenette                                                |
| 1 Large Open Area                                          |
| File Storage with Breakout Worktable                       |