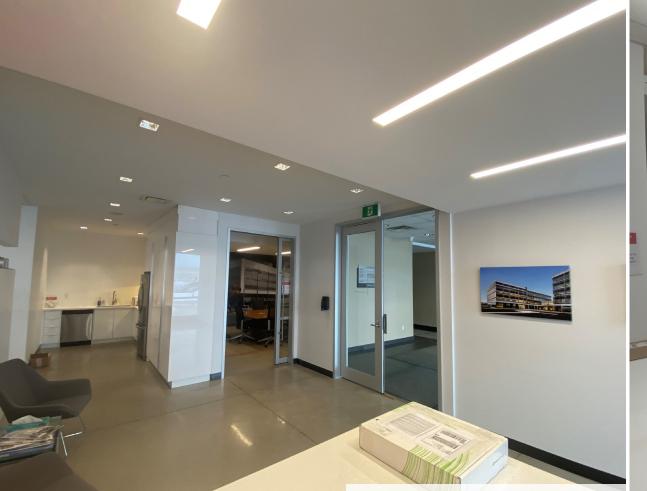

ease** 



## **Property Details**

| Location        | Highway 400 and Bass Pro Mills                                                                          |
|-----------------|---------------------------------------------------------------------------------------------------------|
| Net Rent        | \$19.00 per sq. ft. per annum with<br>annual escalations                                                |
| Additional Rent | \$14.78 per sq. ft. per annum<br>(2023 estimate)<br>Utilities included, in-suite janitorial<br>separate |

# Property Highlights



Walking distance to Vaughan Mills Shopping Centre and transit terminal

| // | 1 |
|----|---|
|    |   |
|    |   |

Pylon signage available, speak to listing agents for details



Suite 103 - Reception Area



Suite 103 - Boardroom



# **Suite 103** 3,248 sq. ft.

| Built out                                                  |
|------------------------------------------------------------|
| Reception Area with Waiting Area and Breakout Meeting Area |
| 1 Boardroom                                                |
| 1 Meeting Room                                             |
| Kitchenette                                                |
| 1 Large Open Area                                          |
| File Storage with Breakout Worktable                       |

Suite 103 - Reception Area



Suite 103 - Filing Area & Storage



### **Local Amenities**



Retail

- Vaughan Mills Mall
- 2. No Frills Canadian Tire 3.
- 4. Longo's
- 5. **Decathlon Vaughan**
- 6. Dollarama



- The Keg Steakhouse + Bar
- The Captain's Boil 2