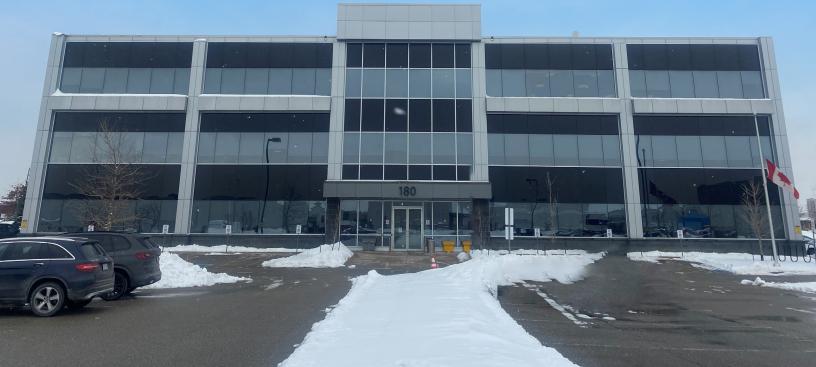

# 180 Bass Pro Mills

Vaughan, ON

**Built-Out Ground Floor Office Space for Lease** 

## **Property Details**

| Location        | Highway 400 and Bass Pro Mills                                                                          |
|-----------------|---------------------------------------------------------------------------------------------------------|
| Net Rent        | \$19.00 per sq. ft. per annum with<br>annual escalations                                                |
| Additional Rent | \$14.78 per sq. ft. per annum<br>(2023 estimate)<br>Utilities included, in-suite janitorial<br>separate |