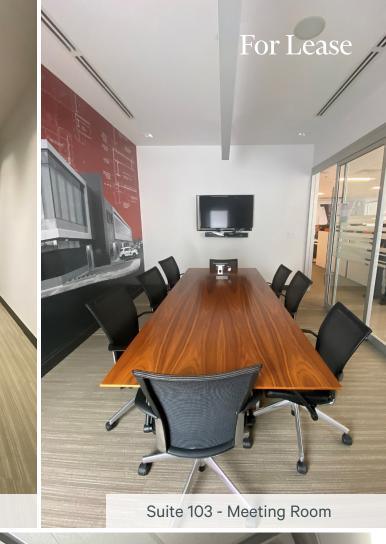

Suite 103 - Boardroom

# **Suite 103** 3,248 sq. ft.

| Built out                                                  |
|------------------------------------------------------------|
| Reception Area with Waiting Area and Breakout Meeting Area |
| 1 Boardroom                                                |
| 1 Meeting Room                                             |
| Kitchenette                                                |
| 1 Large Open Area                                          |
| File Storage with Breakout Worktable                       |