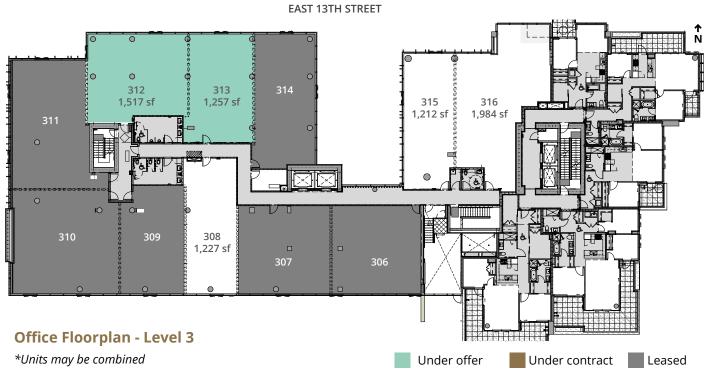

## **PROPERTY DETAILS**

**UNIT SIZES** Second Floor

Third Floor

ADDRESS

CD-004\* - This Comprehensive Development Zone permits a wide range of retail and office uses. Units from 1,106 sf to 11,520 sf \*Please contact listing team for a copy of the complete zoning bylaw. Units from 1,212 sf to 3,196 sf PARKING 131 East 13th Street Secure underground parking on two levels for commercial tenants and North Vancouver visitors, accessed from the lane to the south. Monthly and hourly parking rates will apply. **AVAILABILITY** Estimated at Q3 2024