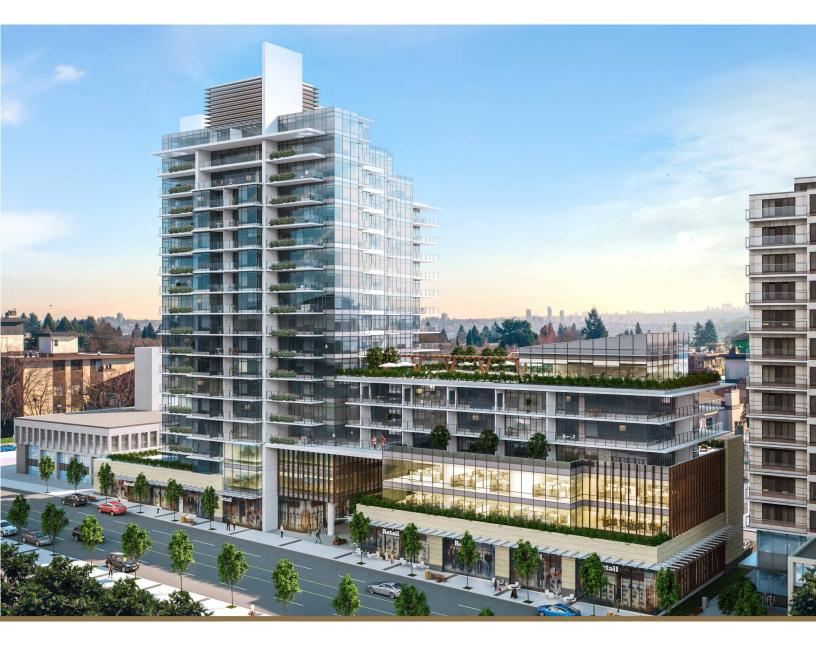

## **OPPORTUNITY**

Millennium Central Lonsdale presents commercial leasing opportunities in the heart of Central Lonsdale, the North Shore's premier business district.

This new development by Millennium offers two floors of exciting new office space which can be demised to accommodate a variety of tenant sizes, plus a main floor retail opportunity with premium exposure to the busy 13th Street traffic. This high-quality mixed-use development is comprised of an 18-storey residential tower, premium office and ground floor retail units. The development features an attractive pedestrian "mews" separating the east and west portions of the development. The development is located in the designated High Street of Central Lonsdale, close to Lions Gate Hospital, City Hall, and a variety of retail and professional businesses.

Excellent location in North Vancouver's

Well-serviced by public transportation

Underground parking for tenants and customers

Multiple office units with sizes to accommodate

Bright open areas with high-ceilings, and some

units with access to private exterior decks

Central Lonsdale commercial hub

almost any tenant requirement

0

Ē

P

溷

 $\widehat{\mathbf{1}}$ 

- Tenant amenities include end-of-trip 函 facilities and secure bike storage
- Advanced air handling and filtration systems 뤳 providing quality air exchanges throughout the day

Some units offer views to the south towards downtown Vancouver

Perfect for medical & dental uses at North Vancouver's "health care hub"