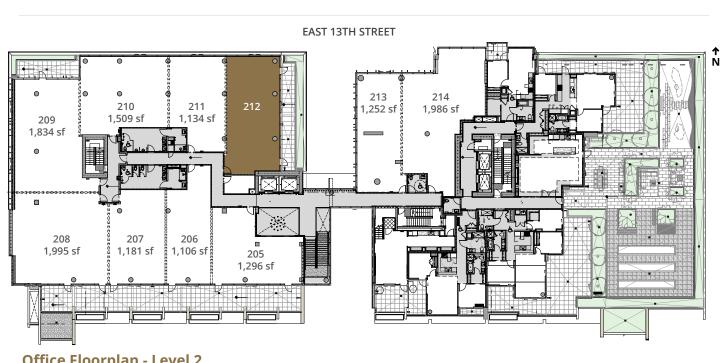

## **PROPERTY DETAILS**

**UNIT SIZES** Second Floor

Third Floor

ADDRESS

CD-004\* - This Comprehensive Development Zone permits a wide range of retail and office uses. Units from 1,106 sf to 11,520 sf \*Please contact listing team for a copy of the complete zoning bylaw. Units from 1,212 sf to 3,196 sf PARKING 131 East 13th Street Secure underground parking on two levels for commercial tenants and North Vancouver visitors, accessed from the lane to the south. Monthly and hourly parking rates will apply. **AVAILABILITY** Estimated at Q3 2024

**Office Floorplan - Level 2** 

\*Units may be combined

Under offer

Under contract Leased