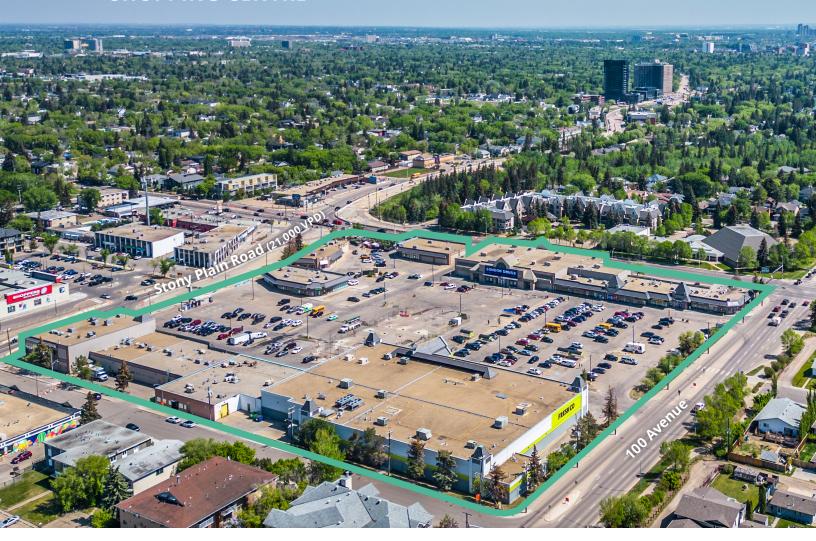

## **SHOPPING CENTRE**

SWC of 149 Street & Stony Plain Road

- Located at the intersection of Stony Plain Road
  8 149 Street in Edmonton
- Grocery anchored retail centre with various small and medium bay options available immediately
- Excellent high profile location with ample parking
- Adjacent to future Valley Line LRT stop
- Economical space for a variety of users
- Signage opportunities along Stony Plain Road
- Join the strong mix of existing tenants such as London Drugs, FreshCo, Dollarama, Starbucks, Pet Planet and many more

## **JASPER GATES SHOPPING CENTRE**

Available Leased

100 Ave NW