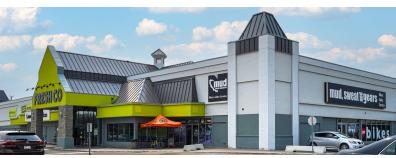

## **SHOPPING CENTRE**

SWC of 149 Street & Stony Plain Road

- Located at the intersection of Stony Plain Road
  8 149 Street in Edmonton
- Grocery anchored retail centre with various small and medium bay options available immediately
- Excellent high profile location with ample parking
- Adjacent to future Valley Line LRT stop
- Economical space for a variety of users
- Signage opportunities along Stony Plain Road
- Join the strong mix of existing tenants such as London Drugs, FreshCo, Dollarama, Starbucks, Pet Planet and many more

## **Tenants**

| i Ciiai | 113                      |           |
|---------|--------------------------|-----------|
| B150    | Dollarama                | 8,954 sf  |
| B215    | Available                | 6,740 sf  |
| C146    | Available                | 2,164 sf  |
| C147    | ACE Liquor Discounter    | 3,458 sf  |
| C148    | Available                | 4,108 sf  |
| C149    | Best Donair              | 1,250 sf  |
| C150    | Little Caesar's          | 1,326 sf  |
| C151    | Beltone Canada           | 1,268 sf  |
| C153    | Subway                   | 1,365 sf  |
| C154    | Pho Binh                 | 2,053 sf  |
| C15A    | Orangetheory Fitness     | 3,606 sf  |
| C15B    | Available                | 2,634 sf  |
| H140    | Summit Dental            | 2,902 sf  |
| H141    | BarBurrito               | 1,309 sf  |
| H142    | Nova Cannabis            | 1,837 sf  |
| H143    | Fabutan                  | 1,388 sf  |
| H144    | Pet Planet               | 2,023 sf  |
| H145    | Italian Restaurant (TBD) | 3,451 sf  |
| H146    | Starbucks                | 1,563 sf  |
| H147    | Ultracuts                | 860 sf    |
| H149    | Vitality Health Foods    | 705 sf    |
| K149    | Vacant                   | 8,032 sf  |
| L149    | London Drugs             | 26,606 sf |
| M140    | Easyhome                 | 5,382 sf  |
| M141    | Jasmine Nails & Lash Bar | 1,378 sf  |
| N149    | Chef Tony                | 5,680 sf  |