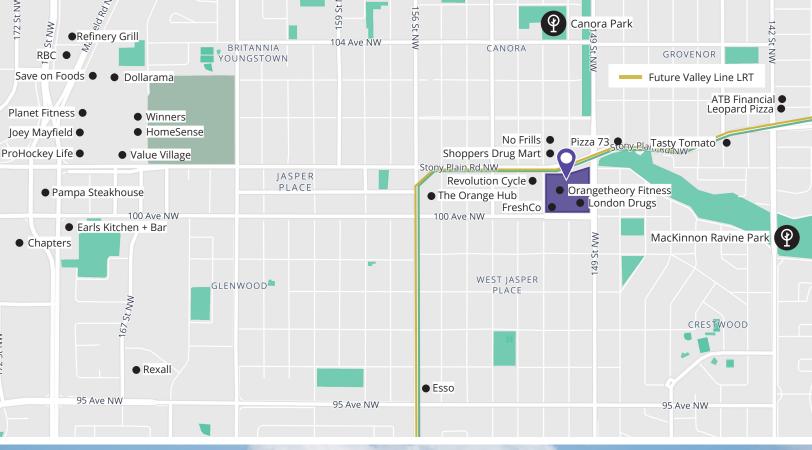

## **SHOPPING CENTRE**

SWC of 149 Street & Stony Plain Road

- Located at the intersection of Stony Plain Road
  8 149 Street in Edmonton
- Grocery anchored retail centre with various small and medium bay options available immediately
- Excellent high profile location with ample parking
- Adjacent to future Valley Line LRT stop
- Economical space for a variety of users
- Signage opportunities along Stony Plain Road
- Join the strong mix of existing tenants such as London Drugs, FreshCo, Dollarama, Starbucks, Pet Planet and many more

## **Demographics**

60,880

Population (primary trade area)

40.8

Median age

21,000

Vehicles per day (Stony Plain Road)

\$126,198

Average household income

Demographics: Within 3km, Sitewise 2023 Traffic: 2022 Average Annual Weekday Traffic (AAWDT) Volume Data, City of Edmonton