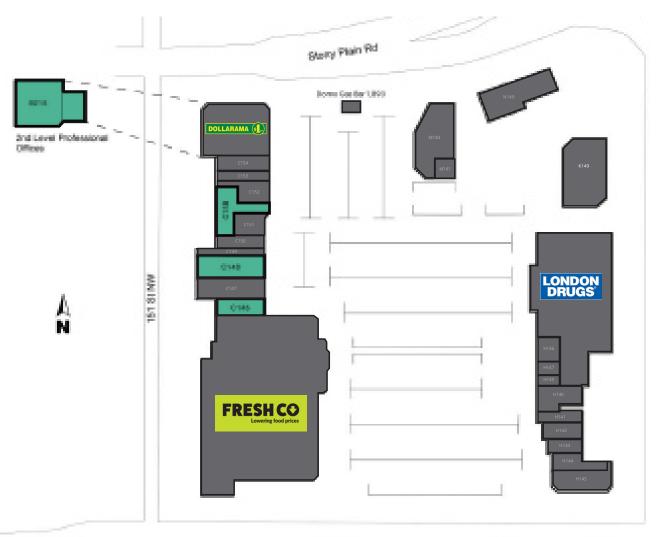

## Offering Summary

| Area Available:  | <b>Main floor</b><br>Retail - C146: 2,164 sf<br>Retail - C148: 4,108 sf<br>Office/Retail - C15B: 2,634 sf |
|------------------|-----------------------------------------------------------------------------------------------------------|
|                  | Second floor<br>Office/Medical/Retail - B215: 6,740 sf                                                    |
| Parking:         | Scramble surface, no charge                                                                               |
| Base Rent:       | Market                                                                                                    |
| Additional Rent: | \$11.46 psf (2023)                                                                                        |
|                  |                                                                                                           |

## **Tenants**

| i Ciiai | 113                      |           |
|---------|--------------------------|-----------|
| B150    | Dollarama                | 8,954 sf  |
| B215    | Available                | 6,740 sf  |
| C146    | Available                | 2,164 sf  |
| C147    | ACE Liquor Discounter    | 3,458 sf  |
| C148    | Available                | 4,108 sf  |
| C149    | Best Donair              | 1,250 sf  |
| C150    | Little Caesar's          | 1,326 sf  |
| C151    | Beltone Canada           | 1,268 sf  |
| C153    | Subway                   | 1,365 sf  |
| C154    | Pho Binh                 | 2,053 sf  |
| C15A    | Orangetheory Fitness     | 3,606 sf  |
| C15B    | Available                | 2,634 sf  |
| H140    | Summit Dental            | 2,902 sf  |
| H141    | BarBurrito               | 1,309 sf  |
| H142    | Nova Cannabis            | 1,837 sf  |
| H143    | Fabutan                  | 1,388 sf  |
| H144    | Pet Planet               | 2,023 sf  |
| H145    | Italian Restaurant (TBD) | 3,451 sf  |
| H146    | Starbucks                | 1,563 sf  |
| H147    | Ultracuts                | 860 sf    |
| H149    | Vitality Health Foods    | 705 sf    |
| K149    | Vacant                   | 8,032 sf  |
| L149    | London Drugs             | 26,606 sf |
| M140    | Easyhome                 | 5,382 sf  |
| M141    | Jasmine Nails & Lash Bar | 1,378 sf  |
| N149    | Chef Tony                | 5,680 sf  |