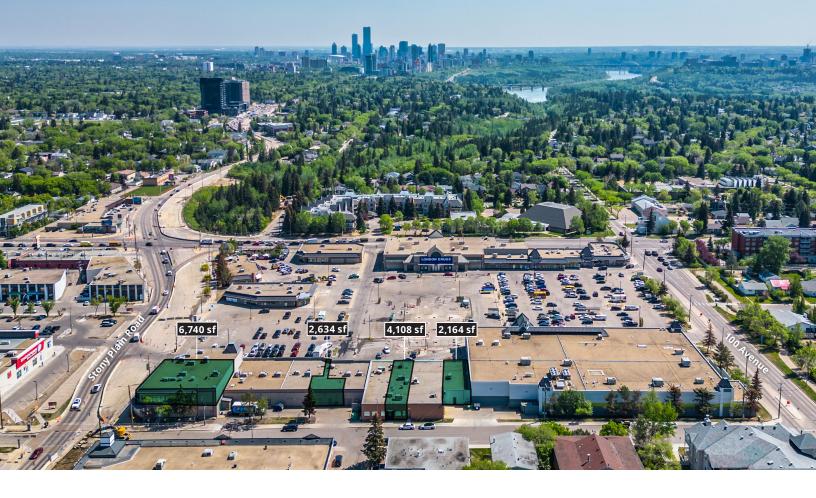

## **JASPER GATES SHOPPING CENTRE**

Available Leased

100 Ave NW

## Offering Summary

| Area Available:  | <b>Main floor</b><br>Retail - C146: 2,164 sf<br>Retail - C148: 4,108 sf<br>Office/Retail - C15B: 2,634 sf |
|------------------|-----------------------------------------------------------------------------------------------------------|
|                  | Second floor<br>Office/Medical/Retail - B215: 6,740 sf                                                    |
| Parking:         | Scramble surface, no charge                                                                               |
| Base Rent:       | Market                                                                                                    |
| Additional Rent: | \$11.46 psf (2023)                                                                                        |
|                  |                                                                                                           |