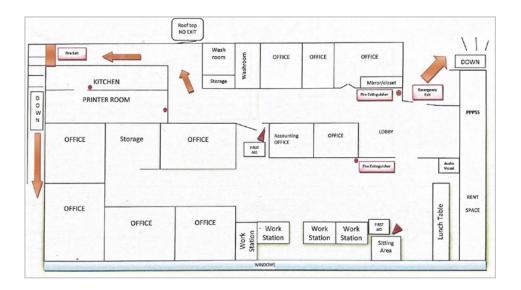

e 103: Immediate Suite 200: March 1 2023

LEASE RATE Contact listing agent

**OPERATING COSTS** \$4.96 psf (2022)

PARKING One (1) stall for every 600 sf leased

ZONING

M2-M5, allowing for a variety of office uses

## Location

Burnaby Lake Industrial Centre is centrally-located in North Burnaby on the southwest corner of Winston Street and Phillips Avenue.

The property benefits from convenient access to and from both the Lougheed and Trans-Canada Highways. The Winston-Government corridor is easily accessible by SkyTrain and bus transit and benefits from various amenities nearby.

## Amenities

- Lougheed Highway
- Trans-Canada Highway
- SkyTrain Stations
- Brentwood Mall
- Metrotown
- Simon Fraser University (SFU)
- British Columbia Institute of Technology (BCIT)





## **Suite 200**



#### Burnaby Lake Industrial Centre - 7342 Winston Street Burnaby, BC



45 minutes to US Border crossing

#### Contact for more information

Nicolas Bilodeau, Senior Vice President 604.647.1336 nicolas.bilodeau@avisonyoung.com #2900-1055 West Georgia Street P.O. Box 11109 Royal Centre Vancouver, BC V6E 3P3, Canada

#### avisonyoung.ca





© 2023 Avison Young. All rights reserved. E. & O.E.: The information contained herein was obtained from sources that we deem reliable and, while thought to be correct, is not guaranteed by Avison Young Commercial Real Estate Services, LP ("Avison Young").