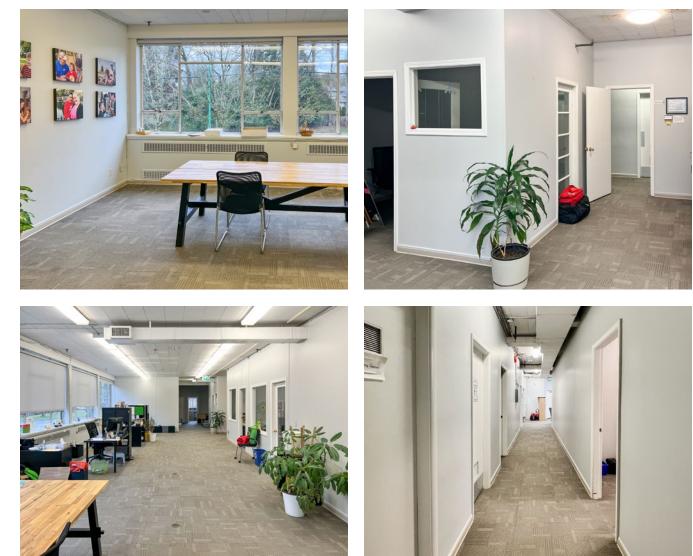

**AVAILABILITY** Suite 103: Immediate Suite 200: March 1 2023

LEASE RATE Contact listing agent

**OPERATING COSTS** \$4.96 psf (2022)

PARKING One (1) stall for every 600 sf leased

ZONING

M2-M5, allowing for a variety of office uses

## Location

Burnaby Lake Industrial Centre is centrally-located in North Burnaby on the southwest corner of Winston Street and Phillips Avenue.

The property benefits from convenient access to and from both the Lougheed and Trans-Canada Highways. The Winston-Government corridor is easily accessible by SkyTrain and bus transit and benefits from various amenities nearby.

## Amenities

- Lougheed Highway
- Trans-Canada Highway
- SkyTrain Stations
- Brentwood Mall
- Metrotown
- Simon Fraser University (SFU)
- British Columbia Institute of Technology (BCIT)





## **Suite 200**



#### Burnaby Lake Industrial Centre - 7342 Winston Street Burnaby, BC



45 minutes to US Border crossing

#### Contact for more information

Nicolas Bilodeau, Senior Vice President 604.647.1336 nicolas.bilodeau@avisonyoung.com #2900-1055 West Georgia Street P.O. Box 11109 Royal Centre Vancouver, BC V6E 3P3, Canada

#### avisonyoung.ca





© 2023 Avison Young. All rights reserved. E. & O.E.: The information contained herein was obtained from sources that we deem reliable and, while thought to be correct, is not guaranteed by Avison Young Commercial Real Estate Services, LP ("Avison Young").