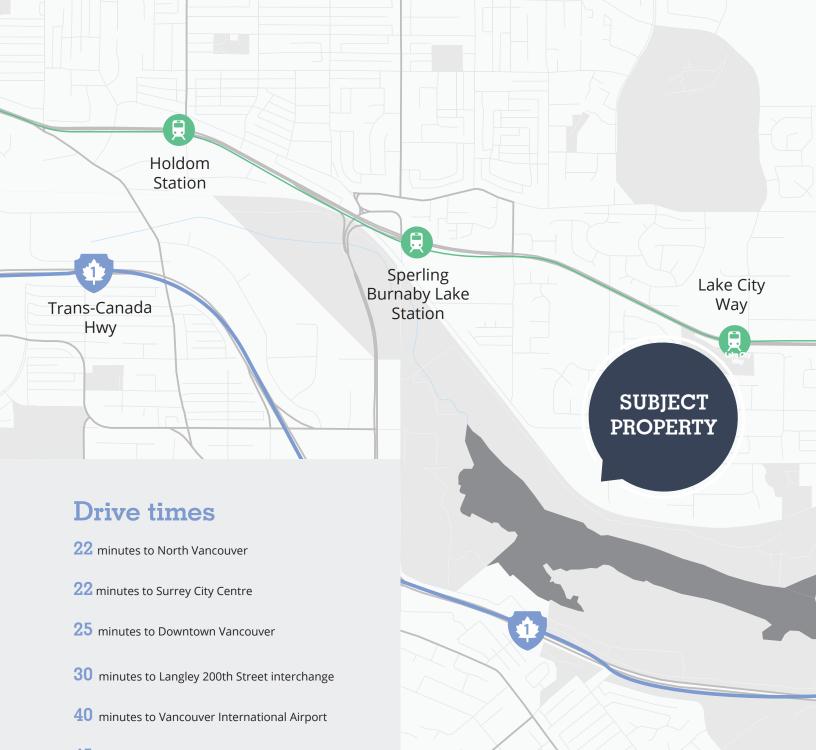

## Location

Burnaby Lake Industrial Centre is centrally-located in North Burnaby on the southwest corner of Winston Street and Phillips Avenue.

The property benefits from convenient access to and from both the Lougheed and Trans-Canada Highways. The Winston-Government corridor is easily accessible by SkyTrain and bus transit and benefits from various amenities nearby.

## Amenities

- Lougheed Highway
- Trans-Canada Highway
- SkyTrain Stations
- Brentwood Mall
- Metrotown
- Simon Fraser University (SFU)
- British Columbia Institute of Technology (BCIT)

#### Burnaby Lake Industrial Centre - 7342 Winston Street Burnaby, BC

45 minutes to US Border crossing