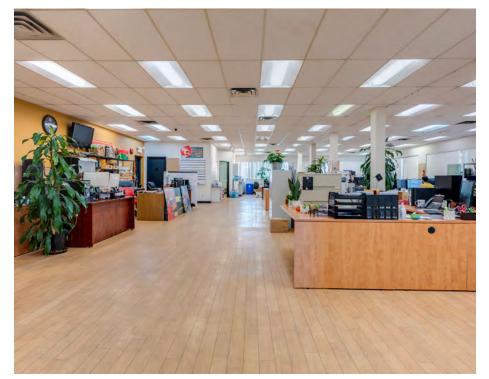

## Key Highlights

- Built out offices
- Open work floorplan
- Kitchen and lunch area
- Private washrooms
- Bright office space
- Windows throughout
- Signage opportunity

Ample Parking Available

High Exposure Location

# Property Pictures

Colliers Macaulay Nicolls Inc 200 Granville Street, 19<sup>th</sup> Floor Vancouver, BC V6C 2R6 +1 604 681 4111