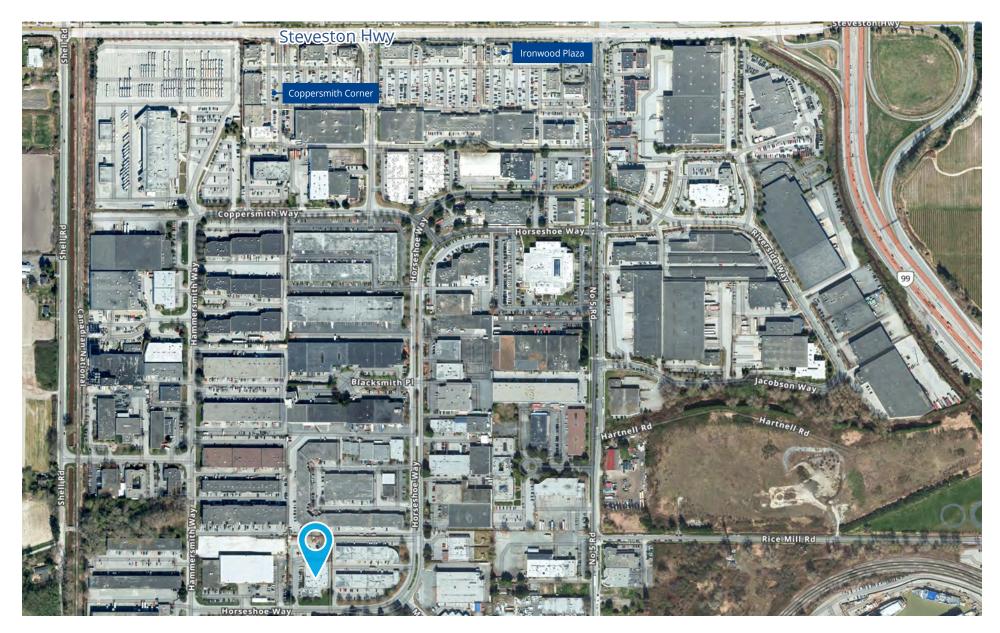

# Property Overview

Located only a few minutes away from Steveston Highway and Highway 99. This property offers easy and efficient access to Richmond, Vancouver International Airport and the rest of Metro Vancouver. Convenient public transit routes run along Horseshoe Way and Steveston Highway that link directly to downtown Richmond and the Canada Line SkyTrain. Clients and employees will also benefit from the nearby Ironwood Plaza and Coppersmith Corner Shopping Centre.

# Location Overview