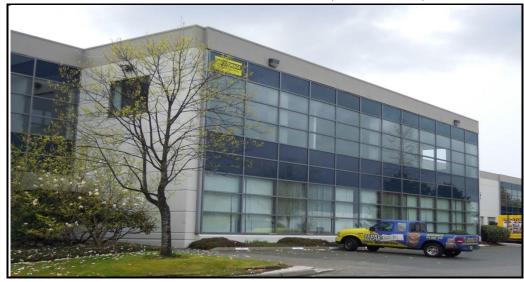

## 1500A DERWENT WAY, DELTA, BC

**LOCATION:** On the south side of Derwent Way at Eton Way in the newer section of

Annacis Island

**ZONING:** I-2 (Industrial) permitting a wide range of office and industrial uses

**AREA:** 4,214 square feet

**FEATURES:** - Fully finished office space

- Large boardroom

- HVAC system throughout

- Lunchroom

- T-bar ceiling

- Large open area

- Corner unit with lots of north facing glazing