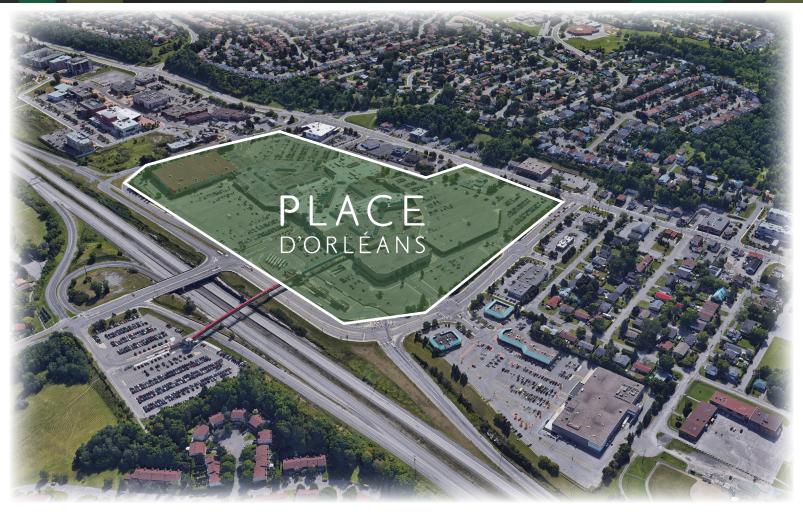

# HIGHLIGHTS

- :: Unique single floor opportunity with 18ft ceilings
- :: PSPC is an existing tenant
- :: Direct connection to current Rapid Transit Station and future Place D'Orleans LRT Station (2022)
- Food court and retail amenities within complex anchored by: Hudson's Bay, Farm Boy, Sport Chek and Goodlife Fitness
- :: 5:1,000 sq. ft. free underground parking