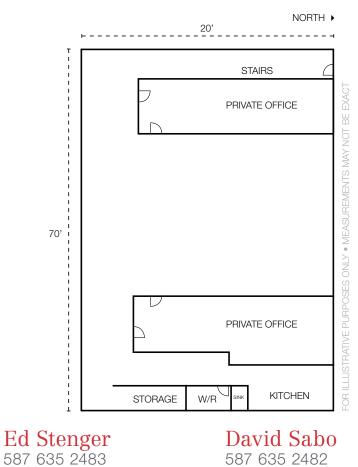

#### **PROPERTY HIGHLIGHTS**

- 1,400 sq.ft.± available
- Excellent exposure on 63 Avenue
- Available immediately
- Kitchen area
- Spacious private offices with large bull pen
- Numerous windows

Ed Stenger 587 635 2483 estenger@naiedmonton.com