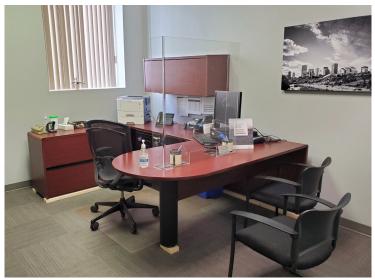

## **HIGHLIGHTS**

- 2,874 sq ft ± fully built out main floor professional office space with possibilities for retail and/or warehouse
- Centrally located building with unparallelled access to major thoroughfares
- Currently built out with a mix of offices, reception area, boardroom, lunchroom, and washroom
- Well maintained and professionally managed building

# Move in ready office space in Central Edmonton

- Air conditioned
- Fibre optic
- Ample surface parking
- Building facade signage
- Public transit routes nearby
- Professionally managed
- Well maintained
- Pub/restaurant on-site