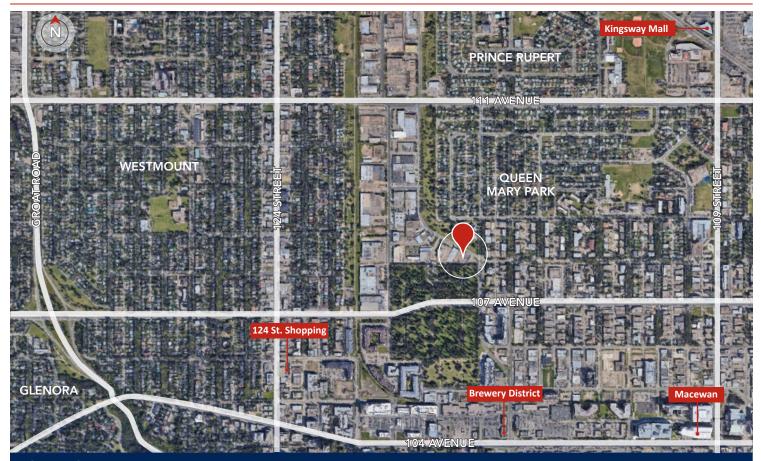

#### About the area:

The Queen Mary Park neighbourhood is in close proximity to a variety of amenities including the Downtown Core, Oliver Square, Kingsway Mall, 124th Street shopping district and a variety of neighbourhood-level commercial centres. Many small parks and pathways are interconnected, providing open green space and recreation amenities. The area continues to see re-development and new development. Surrounded by mature communities including Westmount, Inglewood, Central McDougall, Prince Rupert, and Woodcroft.