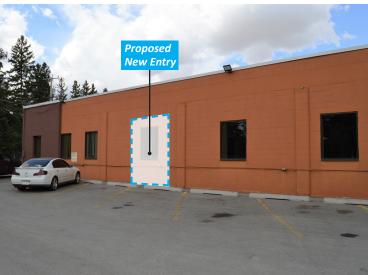

## **HIGHLIGHTS**

- 2,874 sq ft ± fully built out main floor professional office space with possibilities for retail and/or warehouse
- Centrally located building with unparallelled access to major thoroughfares
- Currently built out with a mix of offices, reception area, boardroom, lunchroom, and washroom
- Well maintained and professionally managed building

# Move in ready office space in Central Edmonton

- Air conditioned
- Fibre optic
- Ample surface parking
- Building facade signage
- Public transit routes nearby
- Professionally managed
- Well maintained
- Pub/restaurant on-site