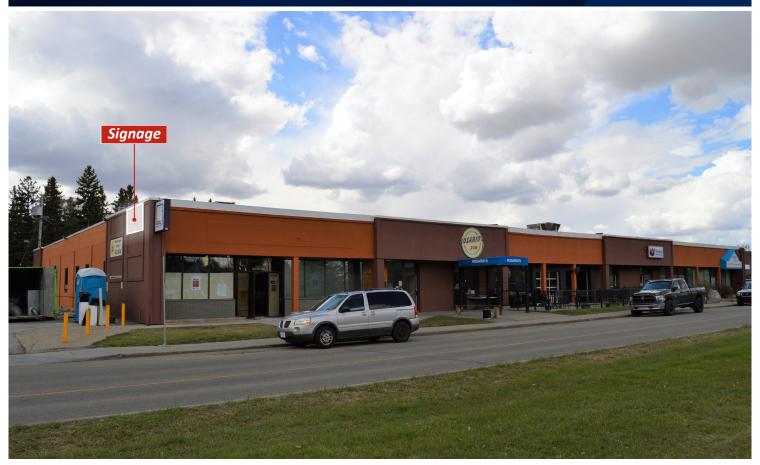

## MAIN FLOOR SPACE IN QUEEN MARY PARK

11715-108 Avenue, Edmonton, AB

## **HIGHLIGHTS**

- 2,874 sq ft ± fully built out main floor professional office space with possibilities for retail and/or warehouse
- Centrally located building with unparallelled access to major thoroughfares
- Currently built out with a mix of offices, reception area, boardroom, lunchroom, and washroom
- Well maintained and professionally managed building

# Move in ready office space in Central Edmonton

- Air conditioned
- Fibre optic
- Ample surface parking
- Building facade signage
- Public transit routes nearby
- Professionally managed
- Well maintained
- Pub/restaurant on-site

## **Property Information**

MUNICIPAL ADDRESS 11715-108 Avenue NW,

Edmonton, AB T5H 1B8

**LEGAL DESCRIPTION** Plan: 1755KS; Block: 19;

Lots: L & P

**NEIGHBOURHOOD** Queen Mary Park

**ZONING** IB (Industrial Business)

**SPACE AVAILABLE** 2,874 sq ft ±

PARKING Ample

SIGNAGE Facade

INTERNET Fibre optic

HEATING Rooftop HVAC