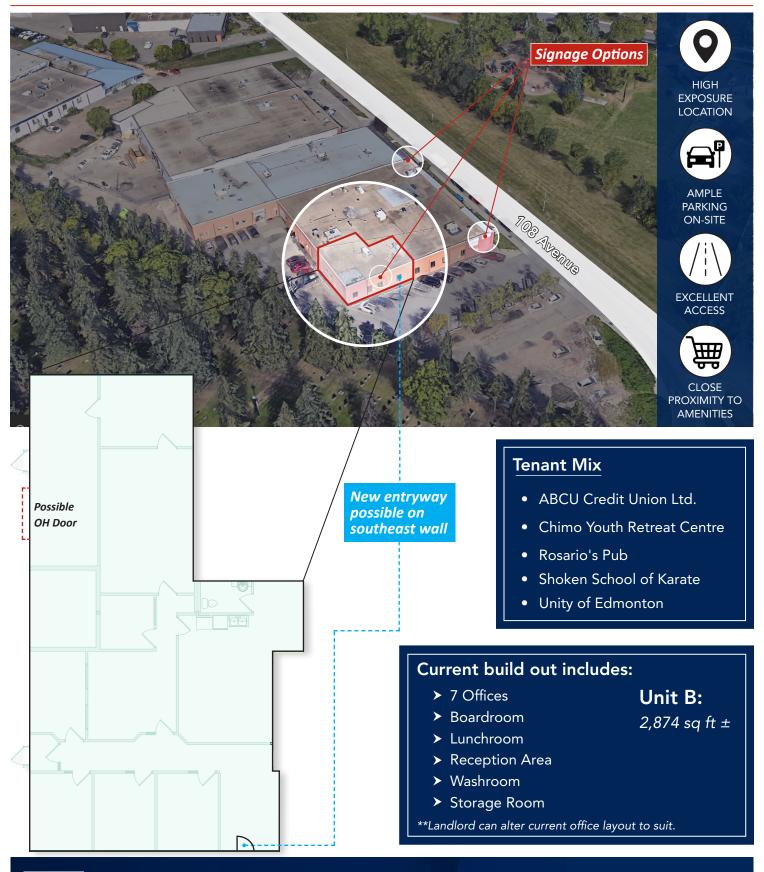

## **HIGHLIGHTS**

- 2,874 sq ft ± fully built out main floor professional office space with possibilities for retail and/or warehouse
- Centrally located building with unparallelled access to major thoroughfares
- Currently built out with a mix of offices, reception area, boardroom, lunchroom, and washroom
- Well maintained and professionally managed building

# Move in ready office space in Central Edmonton

- Air conditioned
- Fibre optic
- Ample surface parking
- Building facade signage
- Public transit routes nearby
- Professionally managed
- Well maintained
- Pub/restaurant on-site

## **Property Information**

MUNICIPAL ADDRESS 11715-108 Avenue NW,

Edmonton, AB T5H 1B8

**LEGAL DESCRIPTION** Plan: 1755KS; Block: 19;

Lots: L & P

**NEIGHBOURHOOD** Queen Mary Park

**ZONING** IB (Industrial Business)

**SPACE AVAILABLE** 2,874 sq ft ±

PARKING Ample

SIGNAGE Facade

INTERNET Fibre optic

HEATING Rooftop HVAC

## **Additional Features**

- Situated on 108 Avenue, providing easy access to the downtown core
- Close proximity to numerous amenities
- High traffic location
- Ample surface parking available

**T** 780.448.0800 **F** 780.426.3007 6940-76 Avenue NW Edmonton, AB T6B 2R2