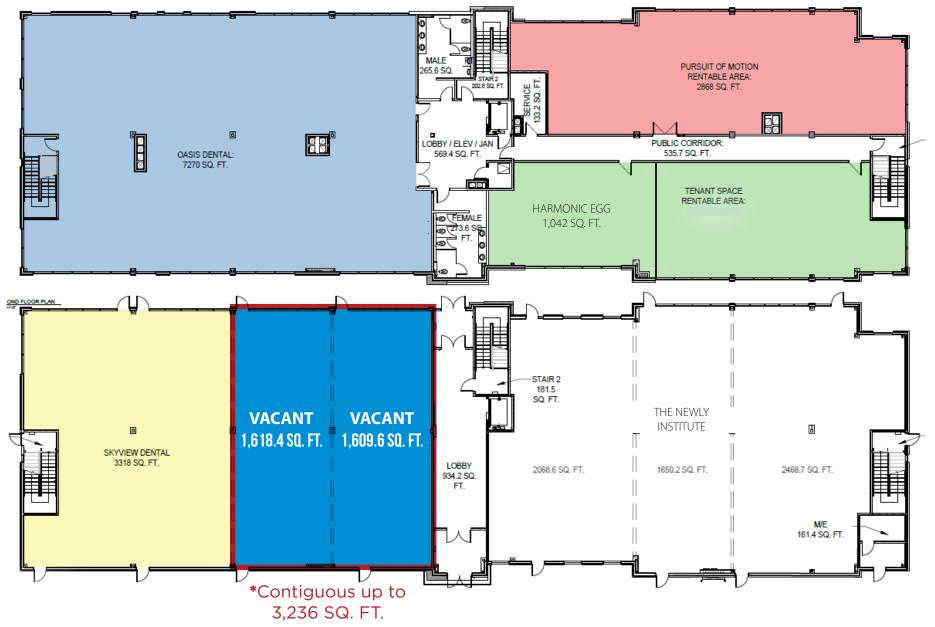

# **FOR LEASE** 1,618 - 3,236 Sq. Ft. (+/-)

#### **Main Floor**

### Second Floor

Municipal Address: 13613 163 Street, Edmonton AB

|          | Municipal Address:    | 13613 163 Street, Edmonton AB                                                                                                                                                                                                                                                                                                                                                                                                                                                                                                                                                                                                                                                                                                                                                                                                                                                                                                                                                                                                                                                                                                                                                                                                                                                                                                                                                                                                                                                                                                                                                                                                                                                                                                                                                                                                                                                                                                                                                                                                                                                                                                  |                                                                                 |
|----------|-----------------------|--------------------------------------------------------------------------------------------------------------------------------------------------------------------------------------------------------------------------------------------------------------------------------------------------------------------------------------------------------------------------------------------------------------------------------------------------------------------------------------------------------------------------------------------------------------------------------------------------------------------------------------------------------------------------------------------------------------------------------------------------------------------------------------------------------------------------------------------------------------------------------------------------------------------------------------------------------------------------------------------------------------------------------------------------------------------------------------------------------------------------------------------------------------------------------------------------------------------------------------------------------------------------------------------------------------------------------------------------------------------------------------------------------------------------------------------------------------------------------------------------------------------------------------------------------------------------------------------------------------------------------------------------------------------------------------------------------------------------------------------------------------------------------------------------------------------------------------------------------------------------------------------------------------------------------------------------------------------------------------------------------------------------------------------------------------------------------------------------------------------------------|---------------------------------------------------------------------------------|
|          | Size:                 | Main Floor 1,618 Sq. Ft. contiguous up to 3,236 Sq. Ft.<br>Second Floor 1,673 Sq. Ft.                                                                                                                                                                                                                                                                                                                                                                                                                                                                                                                                                                                                                                                                                                                                                                                                                                                                                                                                                                                                                                                                                                                                                                                                                                                                                                                                                                                                                                                                                                                                                                                                                                                                                                                                                                                                                                                                                                                                                                                                                                          | Chuck Clubine<br>Senior Associate<br>Cell: 780.264.7773<br>Direct: 780.784.6553 |
|          | Zoning:               | IB                                                                                                                                                                                                                                                                                                                                                                                                                                                                                                                                                                                                                                                                                                                                                                                                                                                                                                                                                                                                                                                                                                                                                                                                                                                                                                                                                                                                                                                                                                                                                                                                                                                                                                                                                                                                                                                                                                                                                                                                                                                                                                                             | chuck@lizotterealestate.com                                                     |
|          | Parking:              | Free surface parking<br>High parking ratio of 4.3 / 1,000 SF;                                                                                                                                                                                                                                                                                                                                                                                                                                                                                                                                                                                                                                                                                                                                                                                                                                                                                                                                                                                                                                                                                                                                                                                                                                                                                                                                                                                                                                                                                                                                                                                                                                                                                                                                                                                                                                                                                                                                                                                                                                                                  | <b>Tom Dean</b><br>Associate<br>Cell: 780.920.8019                              |
|          | Year Built:           | 2018                                                                                                                                                                                                                                                                                                                                                                                                                                                                                                                                                                                                                                                                                                                                                                                                                                                                                                                                                                                                                                                                                                                                                                                                                                                                                                                                                                                                                                                                                                                                                                                                                                                                                                                                                                                                                                                                                                                                                                                                                                                                                                                           | Direct: 780.784.6550<br>tom@lizotterealestate.com                               |
|          | Possession:           | Immediate/negotiable                                                                                                                                                                                                                                                                                                                                                                                                                                                                                                                                                                                                                                                                                                                                                                                                                                                                                                                                                                                                                                                                                                                                                                                                                                                                                                                                                                                                                                                                                                                                                                                                                                                                                                                                                                                                                                                                                                                                                                                                                                                                                                           | • •••••                                                                         |
|          | \$\$\$<br>Lease Rate: | Main Floor Starting at \$23.00 PSF                                                                                                                                                                                                                                                                                                                                                                                                                                                                                                                                                                                                                                                                                                                                                                                                                                                                                                                                                                                                                                                                                                                                                                                                                                                                                                                                                                                                                                                                                                                                                                                                                                                                                                                                                                                                                                                                                                                                                                                                                                                                                             |                                                                                 |
|          |                       | Second Floor Starting at \$18.00 PSF                                                                                                                                                                                                                                                                                                                                                                                                                                                                                                                                                                                                                                                                                                                                                                                                                                                                                                                                                                                                                                                                                                                                                                                                                                                                                                                                                                                                                                                                                                                                                                                                                                                                                                                                                                                                                                                                                                                                                                                                                                                                                           |                                                                                 |
|          | Op Costs:             | \$12.31 (2022) 6                                                                                                                                                                                                                                                                                                                                                                                                                                                                                                                                                                                                                                                                                                                                                                                                                                                                                                                                                                                                                                                                                                                                                                                                                                                                                                                                                                                                                                                                                                                                                                                                                                                                                                                                                                                                                                                                                                                                                                                                                                                                                                               |                                                                                 |
|          | T.I Allowance:        | Main Floor Negotiable1Second Floor Negotiable3                                                                                                                                                                                                                                                                                                                                                                                                                                                                                                                                                                                                                                                                                                                                                                                                                                                                                                                                                                                                                                                                                                                                                                                                                                                                                                                                                                                                                                                                                                                                                                                                                                                                                                                                                                                                                                                                                                                                                                                                                                                                                 |                                                                                 |
|          | St. Albert            | bershop                                                                                                                                                                                                                                                                                                                                                                                                                                                                                                                                                                                                                                                                                                                                                                                                                                                                                                                                                                                                                                                                                                                                                                                                                                                                                                                                                                                                                                                                                                                                                                                                                                                                                                                                                                                                                                                                                                                                                                                                                                                                                                                        |                                                                                 |
|          | 133 Ave               | At the tarm                                                                                                                                                                                                                                                                                                                                                                                                                                                                                                                                                                                                                                                                                                                                                                                                                                                                                                                                                                                                                                                                                                                                                                                                                                                                                                                                                                                                                                                                                                                                                                                                                                                                                                                                                                                                                                                                                                                                                                                                                                                                                                                    | Hudson Park<br>HuDSON<br>Real Cana                                              |
| -        |                       |                                                                                                                                                                                                                                                                                                                                                                                                                                                                                                                                                                                                                                                                                                                                                                                                                                                                                                                                                                                                                                                                                                                                                                                                                                                                                                                                                                                                                                                                                                                                                                                                                                                                                                                                                                                                                                                                                                                                                                                                                                                                                                                                | Best Buy PEMBINA Lucky Supern                                                   |
|          | - CANNEL              | Edmonton<br>Human Society<br>D E M Remanufacturing                                                                                                                                                                                                                                                                                                                                                                                                                                                                                                                                                                                                                                                                                                                                                                                                                                                                                                                                                                                                                                                                                                                                                                                                                                                                                                                                                                                                                                                                                                                                                                                                                                                                                                                                                                                                                                                                                                                                                                                                                                                                             |                                                                                 |
|          |                       | Smokin' Barrelse Latina<br>Cocina Latina<br>Gemini Bridal Prom                                                                                                                                                                                                                                                                                                                                                                                                                                                                                                                                                                                                                                                                                                                                                                                                                                                                                                                                                                                                                                                                                                                                                                                                                                                                                                                                                                                                                                                                                                                                                                                                                                                                                                                                                                                                                                                                                                                                                                                                                                                                 | Wellington<br>2 Athlone Park                                                    |
| 84 ST. N | N SPEE Speede         | 149 St. 149 St | Athlone                                                                         |