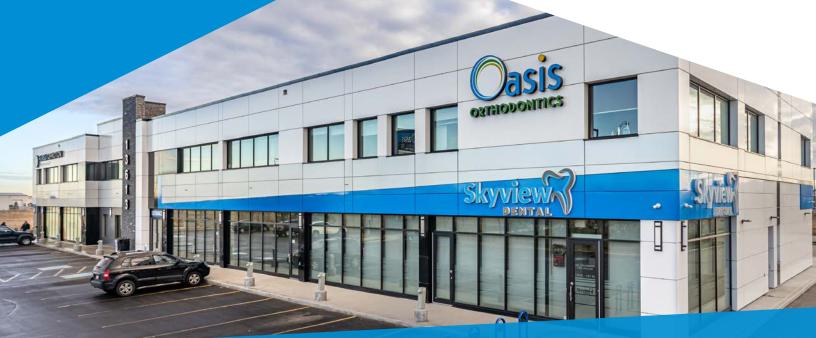

### 13613 - 163 Street, Edmonton, AB

### **OASIS WELLNESS CENTRE**

### **Property Highlights**

- Spaces available immediately for design and development.
- Situated on the corner of 163 Street and 137 Avenue.
- Ideal space for both medical and professional users such as pharmacy, general practitioners, specialized medical, veterinary services, legal services, insurance agencies, accounting firms and engineering groups.
- Several retail amenities nearby including Cineplex Cinemas North Edmonton, Christy's Corner and Skyview Power Centre.
- Abundance of natural sunlight throughout the space.
- Exterior and pylon signage opportunities available.