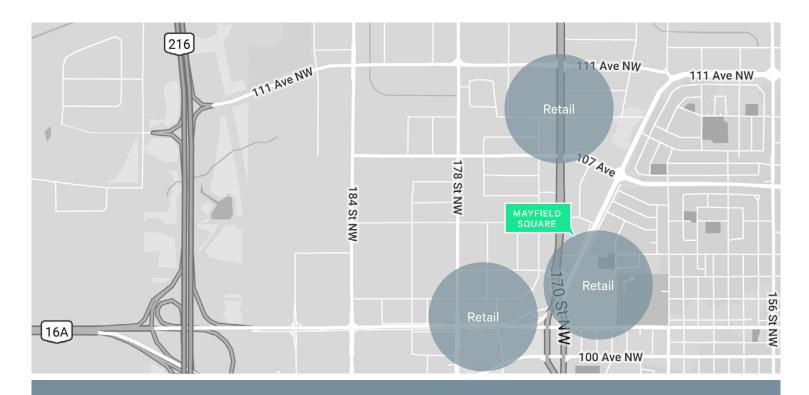

#### Transportation

Easy Access:

Anthony Henday Drive 7 Minute Drive

Yellowhead Trail
5 Minute Drive

West Edmonton Mall

7 Minute Drive

Downtown Edmonton
15 Minute Drive

#### Food

Located Nearby:

Tim Hortons McDonalds
Booster Juice Olive Garden
JOEY Mayfield Red Lobster
The Chopped Leaf Red Robin
Fife N Dekel Cora

Fat Burger New Asian Village
Second Cup Carl's Junior
Boston Pizza Guru
A&W The Keg

#### Entertainment

Located Nearby:

Mayfield Common:

World Health, Save on Foods

Depot 170:

Chapters, Fit4Less

Mayfield Dinner Theatre Breakout Escape Room Laser Quest

CTRL V (virtual reality)