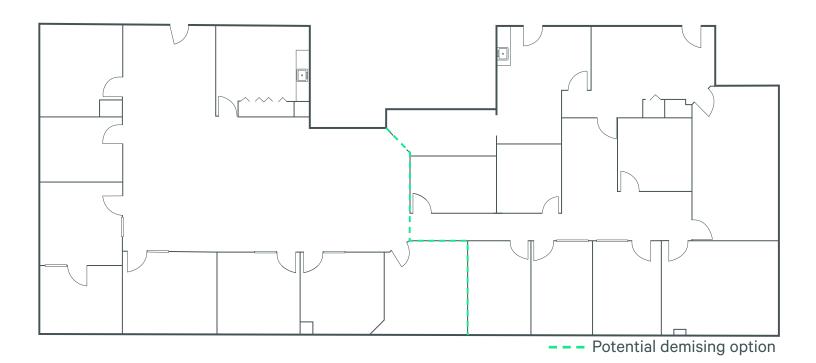

## Building 1

2<sup>nd</sup> Floor | Suite 208

5,865 SF

10464/10458 Mayfield Road | Edmonton, Alberta T5P 4P4