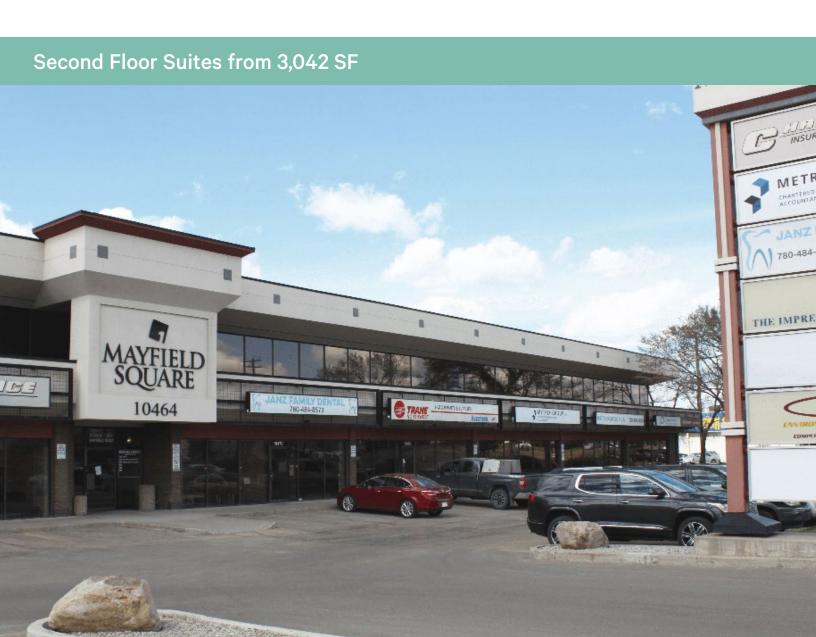

## Mayfield Square

Flexible Size Options in Great Location

10464/10458 Mayfield Road, Edmonton, Alberta T5P 4P4

## Building 1

2<sup>nd</sup> Floor | Suite 207

3,042 SF

SHOW SUITE