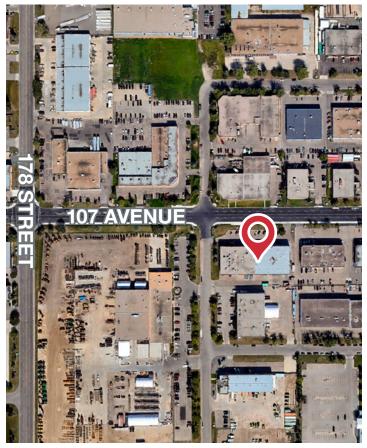

# 207, 17511 - 107 Avenue Edmonton, Alberta

### **Property Highlights:**

- 1,810 sq.ft.± improved with 1 office, large open area, and kitchenette
- Convenient access to 107 Avenue, 170
  Street, 178 Street, Anthony Henday Drive and Yellowhead Trail
- Only \$13.50/sq.ft. (gross) includes utilities (gas, water and electricity)
- Fibre optic service available