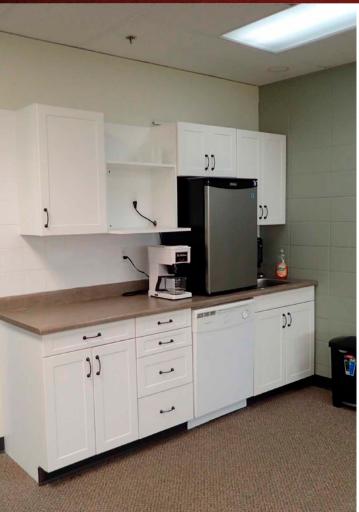

### **Property Highlights:**

- 1,810 sq.ft.± improved with 1 office, large open area, and kitchenette
- Convenient access to 107 Avenue, 170
  Street, 178 Street, Anthony Henday Drive and Yellowhead Trail
- Only \$13.50/sq.ft. (gross) includes utilities (gas, water and electricity)
- Fibre optic service available