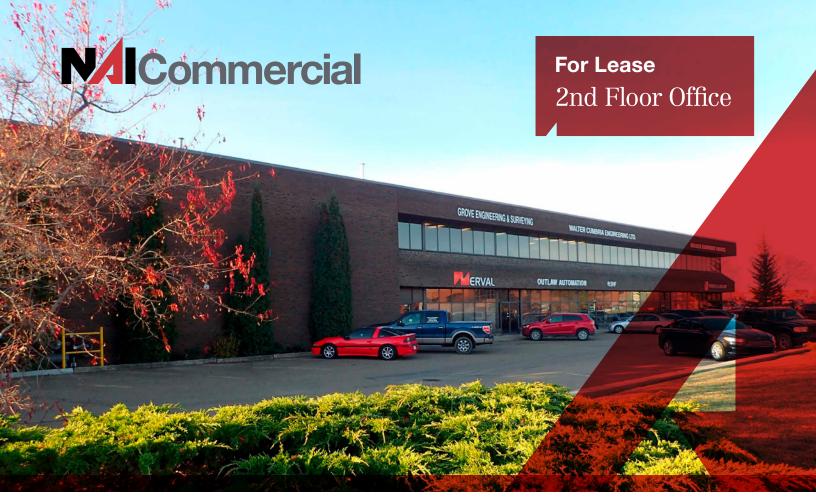

# 207, 17511 - 107 Avenue Edmonton, Alberta

### **Property Highlights:**

- 1,810 sq.ft.± improved with 1 office, large open area, and kitchenette
- Convenient access to 107 Avenue, 170
  Street, 178 Street, Anthony Henday Drive and Yellowhead Trail
- Only \$13.50/sq.ft. (gross) includes utilities (gas, water and electricity)
- Fibre optic service available