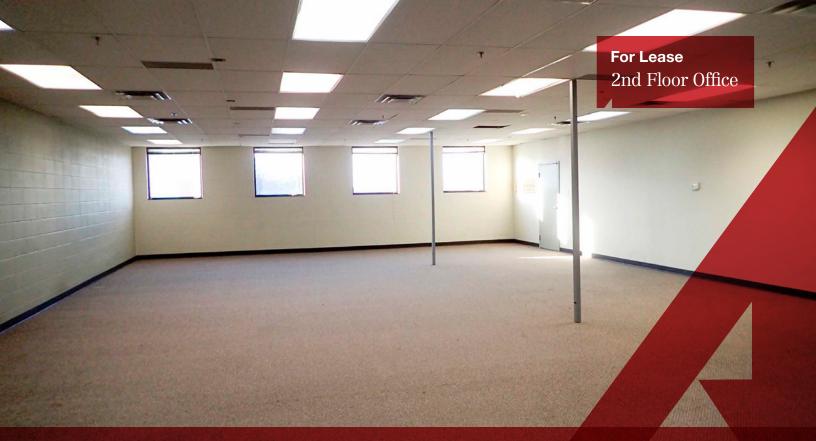

### **Property Highlights:**

- 1,810 sq.ft.± improved with 1 office, large open area, and kitchenette
- Convenient access to 107 Avenue, 170
  Street, 178 Street, Anthony Henday Drive and Yellowhead Trail
- Only \$13.50/sq.ft. (gross) includes utilities (gas, water and electricity)
- Fibre optic service available

## **Lease Information**

| SIZE              | 1,810 sq.ft.±                                                                                                                                                              |
|-------------------|----------------------------------------------------------------------------------------------------------------------------------------------------------------------------|
| LEGAL DESCRIPTION | Plan 7621205; Block 6; Lot 1                                                                                                                                               |
| ZONING            | IM (Medium Industrial)                                                                                                                                                     |
| GROSS LEASE RATE  | \$13.50/sq.ft./annum (2020 base year) Includes property taxes, building insurance, building management, common area maintenance and utilities (gas, water and electricity) |