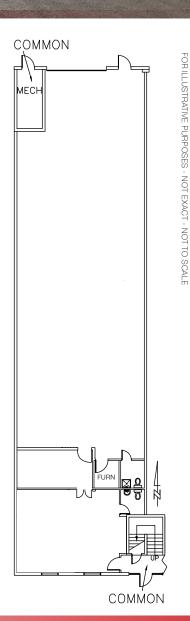

### ADDITIONAL INFORMATION

| AREA AVAILABLE    | 3,505 sq.ft.±                                                                                                                         |
|-------------------|---------------------------------------------------------------------------------------------------------------------------------------|
| LOADING           | 12'x16' grade                                                                                                                         |
| ZONING            | IM (Medium Industrial)                                                                                                                |
| LEGAL DESCRIPTION | Plan 3597NY, Block 1, Lot 14                                                                                                          |
| SUMP              | Yes                                                                                                                                   |
| NET RENTAL RATE   | \$9.50/sq.ft./annum                                                                                                                   |
| OPERATING COSTS   | \$5.25/sq.ft./annum (2023/24 estimate)<br>Includes building insurance, property taxes, common area<br>maintenance and management fees |
| POSSESSION        | Immediately                                                                                                                           |