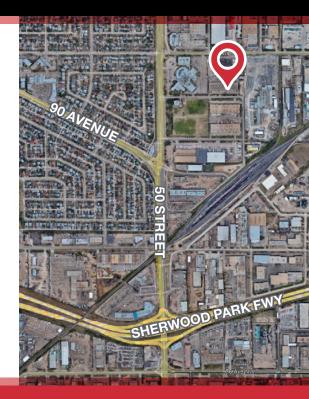

#### PROPERTY DESCRIPTION

- Situated in Edmonton's Lambton Industrial area, the property is in close proximity to the Whitemud and Sherwood Park Freeway, with quick access to AnthonyHenday Drive
- Double compartment sump, skylight and 21'± ceiling height in warehouse
- Fully sprinklered
- Double row parking
- Large receiving yard