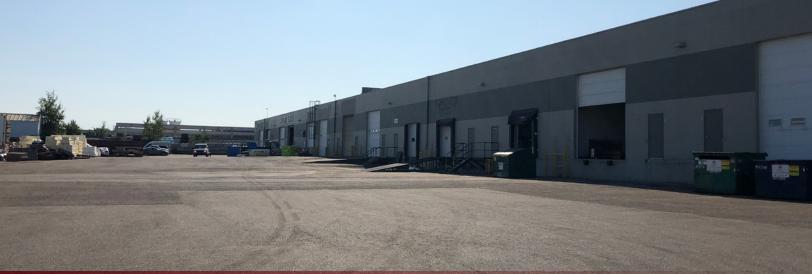

#### PROPERTY DESCRIPTION

- Situated in Edmonton's Lambton Industrial area, the property is in close proximity to the Whitemud and Sherwood Park Freeway, with quick access to AnthonyHenday Drive
- Double compartment sump, skylight and 21'± ceiling height in warehouse
- Fully sprinklered
- Double row parking
- Large receiving yard

### ADDITIONAL INFORMATION

| AREA AVAILABLE    | 3,505 sq.ft.±                                                                                                                         |
|-------------------|---------------------------------------------------------------------------------------------------------------------------------------|
| LOADING           | 12'x16' grade                                                                                                                         |
| ZONING            | IM (Medium Industrial)                                                                                                                |
| LEGAL DESCRIPTION | Plan 3597NY, Block 1, Lot 14                                                                                                          |
| SUMP              | Yes                                                                                                                                   |
| NET RENTAL RATE   | \$9.50/sq.ft./annum                                                                                                                   |
| OPERATING COSTS   | \$5.25/sq.ft./annum (2023/24 estimate)<br>Includes building insurance, property taxes, common area<br>maintenance and management fees |
| POSSESSION        | Immediately                                                                                                                           |