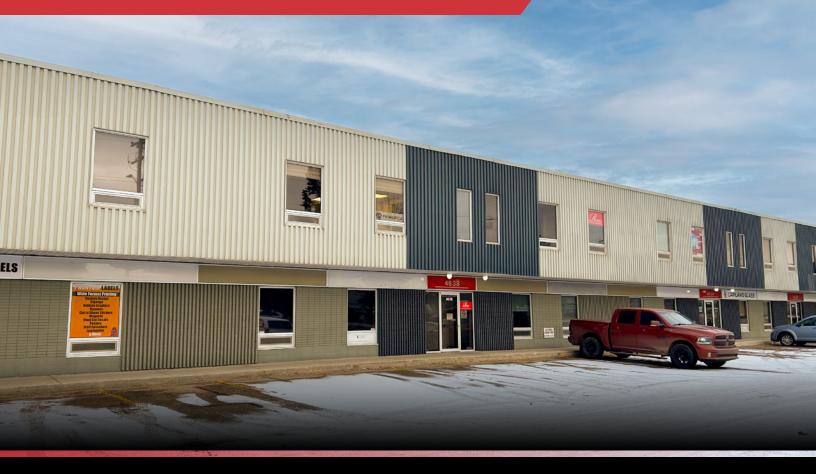

## 4646 - 91 AVENUE | EDMONTON, AB | WAREHOUSE

#### PROPERTY DESCRIPTION

- Situated in Edmonton's Lambton Industrial area, the property is in close proximity to the Whitemud and Sherwood Park Freeway, with quick access to AnthonyHenday Drive
- Double compartment sump, skylight and 21'± ceiling height in warehouse
- Fully sprinklered
- Double row parking
- Large receiving yard