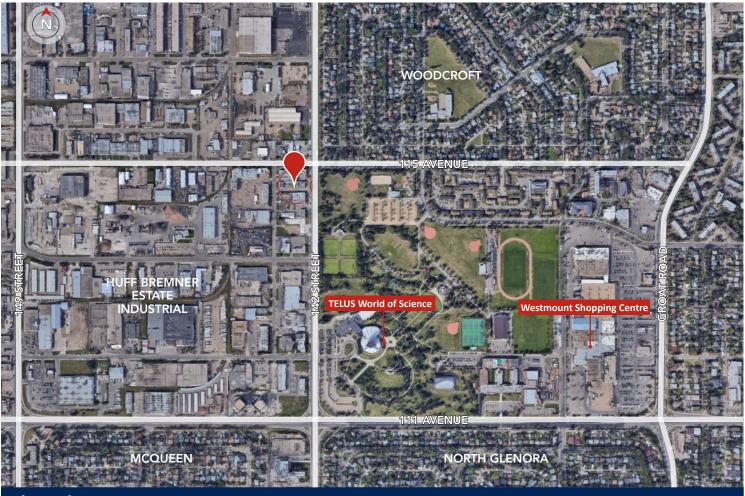

#### About the area:

The property is in close proximity to a variety of amenities including the Westmount Shopping Centre, Coronation Park, , Oliver Square, Kingsway Mall, 124th Street shopping district and a variety of neighbourhood-level commercial centres. Many small parks and pathways are interconnected, providing open green space and recreation amenities. Surrounded by communities including Woodcroft, McQueen, North Glenora, High Park, Dovercourt and Mayfield.