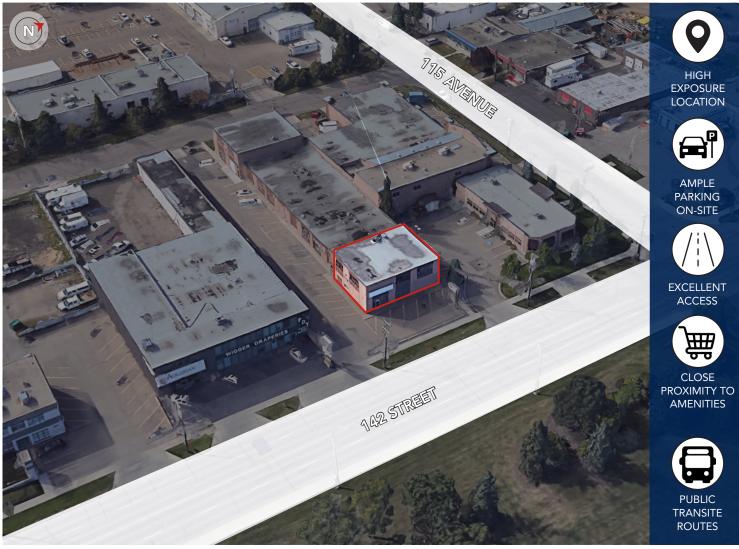

## HIGHLIGHTS

- 2,484 sq ft ± main floor retail/office space available
- High profile location fronting 142 Street, seeing 15,600 vehicles per day
- Prominent signage opportunity
- Excellent access to 111 Avenue, Groat Road, and Yellowhead Trail

### **Property Information**

**MUNICIPAL ADDRESS** Edmonton, AB LEGAL DESCRIPTION Lot: 5 **NEIGHBOURHOOD** ZONING SPACE AVAILABLE 2,484 sq ft ± PARKING Street parking Facade SIGNAGE **HEATING** Rooftop HVAC

POWER

11440-142 Street, Plan: 1812MC; Block: 5; Huff Bremner Estate Industrial IM (Medium Industrial) Paved parking (front & side) 125 Amp 120 Volt

#### **Additional Features**

- Current build out includes open showroom area, 1 office, 2 washrooms with showers, kitchenette, and utility room
- Prominent signage opportunity
- High traffic location
- Abundant surface parking on-site