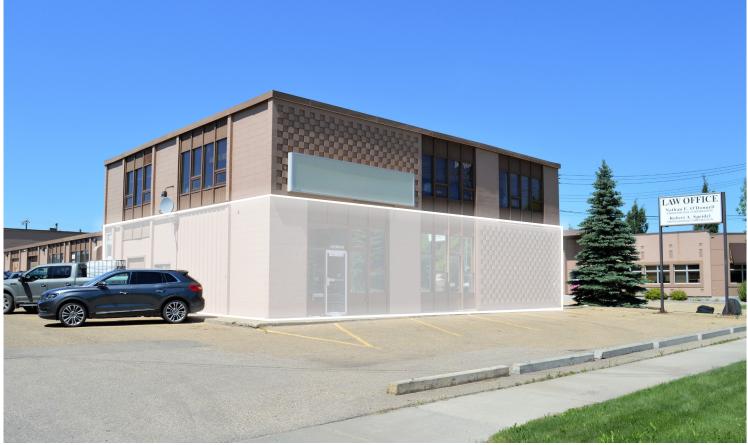

## MAIN FLOOR RETAIL/OFFICE SPACE

11440-142 Street, Edmonton, AB

## HIGHLIGHTS

- 2,484 sq ft ± main floor retail/office space available
- High profile location fronting 142 Street, seeing 15,600 vehicles per day
- Prominent signage opportunity
- Excellent access to 111 Avenue, Groat Road, and Yellowhead Trail

#### **Additional Features**

- Current build out includes open showroom area, 1 office, 2 washrooms with showers, kitchenette, and utility room
- Prominent signage opportunity
- High traffic location
- Abundant surface parking on-site