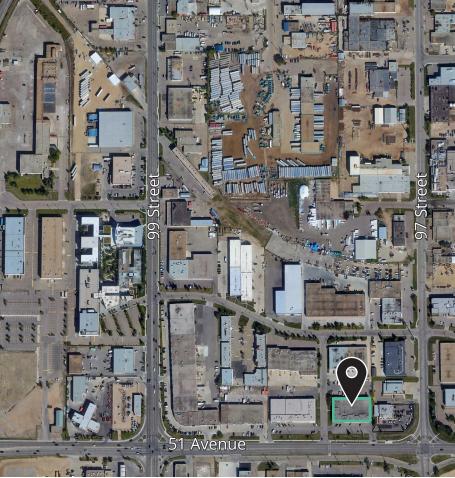

# **For Lease** 9738 51 Avenue Edmonton, AB

# Centre 51

- Move in ready second floor office space
- Excellent access from Whitemud Drive, Calgary Trail and 99 Street
- High volume traffic with Edmonton ETS bus stop service
- Abundance of surface parking stalls
- Ample energized parking included
- Frontage to 51 Avenue
- Fibre optics available