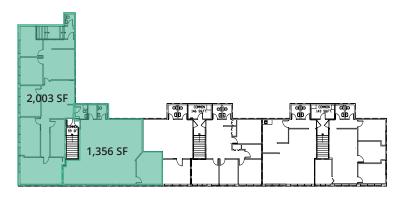

#### Offering Summary

| Location:        | 9738 51 Avenue                           |
|------------------|------------------------------------------|
| Area Available:  | Unit 218: 1,356 sf<br>Unit 224: 2,003 sf |
| Asking Rate:     | \$12.00 psf                              |
| Operating Costs: | \$9.14 psf (2022)                        |
| Zoning:          | IB - Industrial Business                 |
| Available:       | Immediately                              |