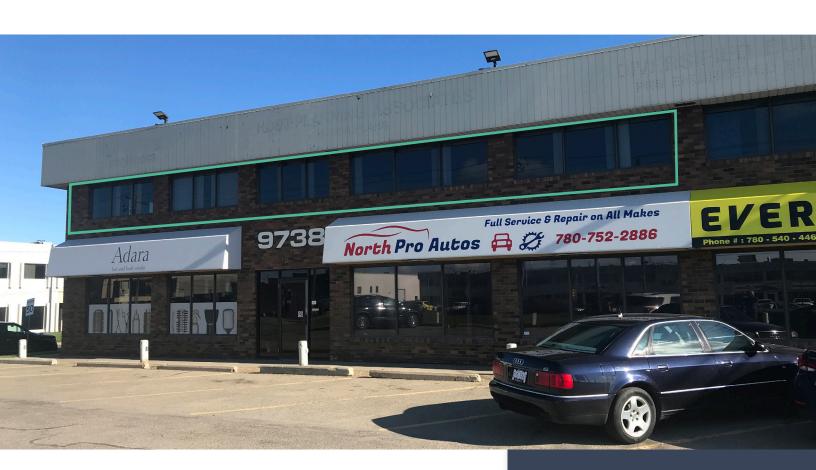

# **For Lease** 9738 51 Avenue Edmonton, AB

# Centre 51

- Move in ready second floor office space
- Excellent access from Whitemud Drive, Calgary Trail and 99 Street
- High volume traffic with Edmonton ETS bus stop service
- Abundance of surface parking stalls
- Ample energized parking included
- Frontage to 51 Avenue
- Fibre optics available