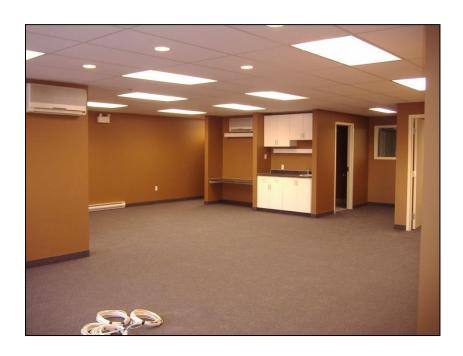

|
| Layout              | Bright open concept with 2 offices, open area, galley kitchen and washroom. Located on concrete mezzanine.   |
| Available           | Immediate                                                                                                    |
| General information | Located adjacent to Bayers Lake with ample parking and natural light. Easy access Highway 102 & Highway 103. |

BROKERS PROTECTED – please contact

Bart Henneberry, CMA, MBA

Cell: 902.830.2117

www.signatureproperties.ca

**Signature Commercial Realty** 

106-205 Bluewater Road, Bedford, NS B4B 1H1

Bus: 902.422.2122

bhenneberry@signatureproperties.ca



## Floor Plan – Unit 6



MEZZANINE PLAN (1,356 SF)



## Pictures – Unit 6M







## **Area Overview**

Conveniently located adjacent to Bayers Lake, along provincial Highway #103 near the junction of Highway #102, with easy access to major transportation routes and close proximity to various amenities; less than a 5 minute drive to the Armdale Rotary.