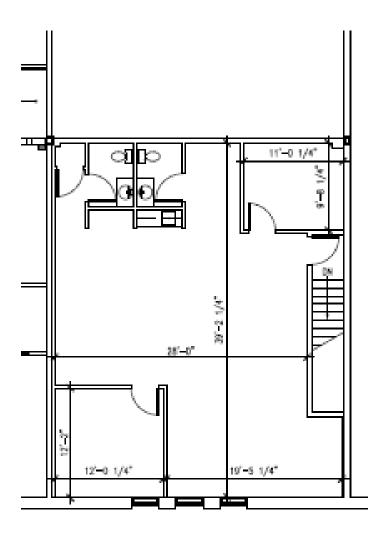

| Large Grade Door                                                                                             |
| Layout              | Bright open concept with 2 offices, open area, galley kitchen and washroom. Located on concrete mezzanine.   |
| Available           | Immediate                                                                                                    |
| General information | Located adjacent to Bayers Lake with ample parking and natural light. Easy access Highway 102 & Highway 103. |

BROKERS PROTECTED – please contact

Bart Henneberry, CMA, MBA

Cell: 902.830.2117

www.signatureproperties.ca

**Signature Commercial Realty** 

106-205 Bluewater Road, Bedford, NS B4B 1H1

Bus: 902.422.2122

bhenneberry@signatureproperties.ca



## Floor Plan – Unit 6



MEZZANINE PLAN (1,356 SF)



## Pictures – Unit 6M







## **Area Overview**

Conveniently located adjacent to Bayers Lake, along provincial Highway #103 near the junction of Highway #102, with easy access to major transportation routes and close proximity to various amenities; less than a 5 minute drive to the Armdale Rotary.