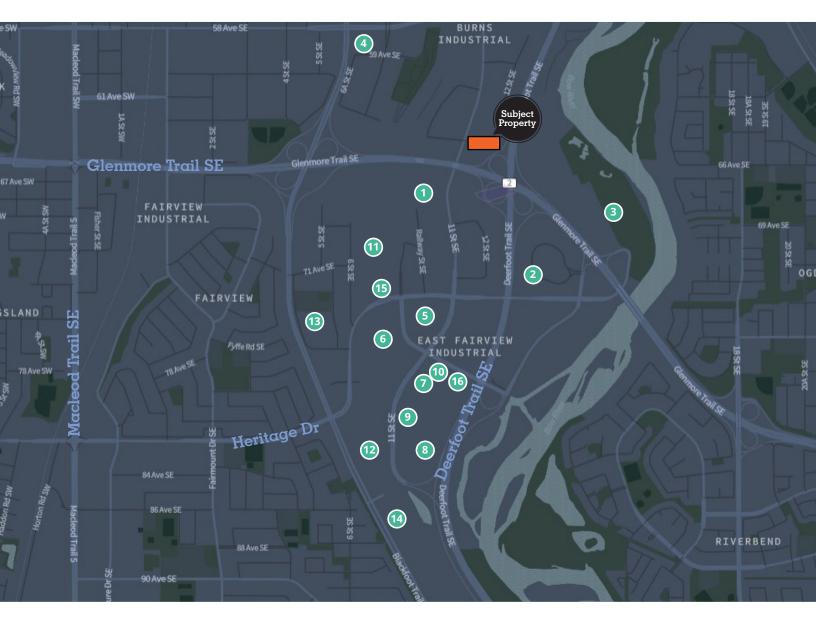

## **Amenity Map**

#### Amenities

- 1. Leon's Furniture
- 2. Calgary Auto Mall
- 3. Golffuture YYC
- 4. Hotel Blackfoot
- 5. Real Canadian Superstore
- 6. T&T Supermarket

- 7. Nordstrom Rack
- 8. Deerfoot Meadows
- 9. IKEA Calgary
- 10. Starbucks
- 11. Costco Wholesale
- 12. Holiday Inn & Suites

- 13. Calgary Farmers' Market
- 14. Blackfoot Business Park
- 15. Tim Hortons
- 16. McDonald's