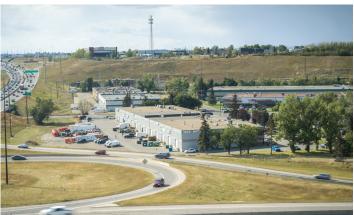

# **Riverview Business Park**

1235 - 64 Avenue SE, Calgary AB

## **Property Highlights**

- Great South Central location
- Quick access to Deerfoot Trail and Glenmore Trail
- I-G Zoning
- Double row scramble parking
- Good Exposure onto Glenmore Trail and 11 Street SE
- Built Out Second Floor Office Suites Available