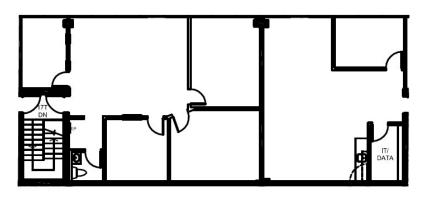

## Office Suite 11A - 13A - Second Floor

### Particulars

| Space Available: | Suite 11A - 13A                    | Available: | Immediately                 |
|------------------|------------------------------------|------------|-----------------------------|
| Zoning:          | I-G (Industrial General)           | Parking:   | Double-row scramble parking |
| Area:            | 2,750 sq.ft.                       | Details:   | Second Floor Office Space   |
| Basic Rent:      | Market                             |            | Office intensive            |
| Op. Costs:       | \$6.36/ sq.ft. (2023) + Admin Fees |            | Floor Plan TBD              |