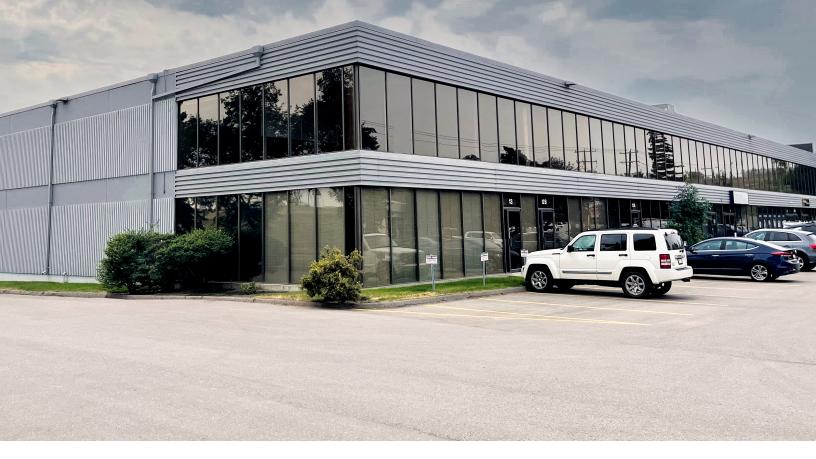

# **Riverview Business Park**

1235 - 64 Avenue SE, Calgary AB

## **Property Highlights**

- Great South Central location
- Quick access to Deerfoot Trail and Glenmore Trail
- I-G Zoning
- Double row scramble parking
- Good Exposure onto Glenmore Trail and 11 Street SE
- Built Out Second Floor Office Suites Available