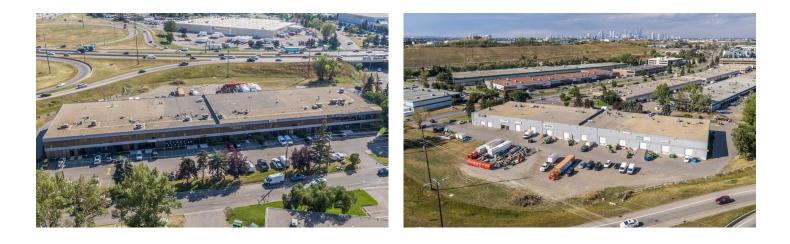

| Mix of built out offices and open area |  |
|            | Kitchenette and in-suite washroom      |  |

## Office Suite 11A - 13A - Second Floor

### Particulars

| Space Available: | Suite 11A - 13A                    | Available: | Immediately                 |
|------------------|------------------------------------|------------|-----------------------------|
| Zoning:          | I-G (Industrial General)           | Parking:   | Double-row scramble parking |
| Area:            | 2,750 sq.ft.                       | Details:   | Second Floor Office Space   |
| Basic Rent:      | Market                             |            | Office intensive            |
| Op. Costs:       | \$6.36/ sq.ft. (2023) + Admin Fees |            | Floor Plan TBD              |

## Site Gallery











## **Amenity Map**



#### Amenities

- 1. Leon's Furniture
- 2. Calgary Auto Mall
- 3. Golffuture YYC
- 4. Hotel Blackfoot
- 5. Real Canadian Superstore
- 6. T&T Supermarket

- 7. Nordstrom Rack
- 8. Deerfoot Meadows
- 9. IKEA Calgary
- 10. Starbucks
- 11. Costco Wholesale
- 12. Holiday Inn & Suites

- 13. Calgary Farmers' Market
- 14. Blackfoot Business Park
- 15. Tim Hortons
- 16. McDonald's

# Thank you for your interest!

If you would like more information on any of our services, please call or visit us online.

Connor Khademazad

D +1 587 293 3363 connor.khademazad@avisonyoung.com Allan Zivot Principal D +1 403 232 4307 allan.zivot@avisonyoung.com

#### Visit us online avisonyoung.com

© 2022. Avison Young. Information contained herein was obtained from sources deemed relia