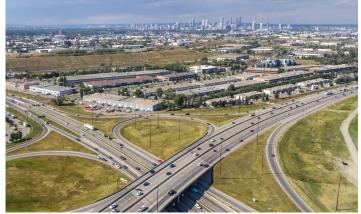

## **Property Highlights**

- Great South Central location
- Quick access to Deerfoot Trail and Glenmore Trail
- I-G Zoning
- Double row scramble parking
- Good Exposure onto Glenmore Trail and 11 Street SE
- Built Out Second Floor Office Suites Available