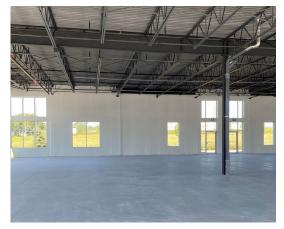

# Brand New Flex Office Development with Highway QEW Exposure **for Lease**

Various unit sizes available offering approximately 19' clear height to under roof deck - providing lots of natural light. Excellent access to transit with Appleby & Burlington GO Stations only minutes away.

## Property Overview

| Address                    | 3183, 3185 & 3187<br>Harvester Road, Burlington                    |              |                |
|----------------------------|--------------------------------------------------------------------|--------------|----------------|
| Location                   | Located on Harvester Road east of Guelph<br>Line & QEW interchange |              |                |
| Available                  | Immediately                                                        |              |                |
| Lease Type                 | Head Lease                                                         |              |                |
| Parking                    | Unreserved Surface Parking<br>4.05 per 1,000 SF                    |              |                |
| Rentable<br>Suite Options: | Building A                                                         | 14,546 SF    | Can be demised |
|                            | Suite B2                                                           | 4,918 SF     |                |
|                            | Suite B4                                                           | 8,485 SF     |                |
|                            | Suite B6                                                           | 8,461 SF     |                |
|                            | Bldg A Demised<br>Options                                          | 8,662 SF x 2 |                |
| Net Rent                   | \$21.00 PSF                                                        |              |                |
| Additional Rent            | \$8.25 PSF                                                         |              |                |