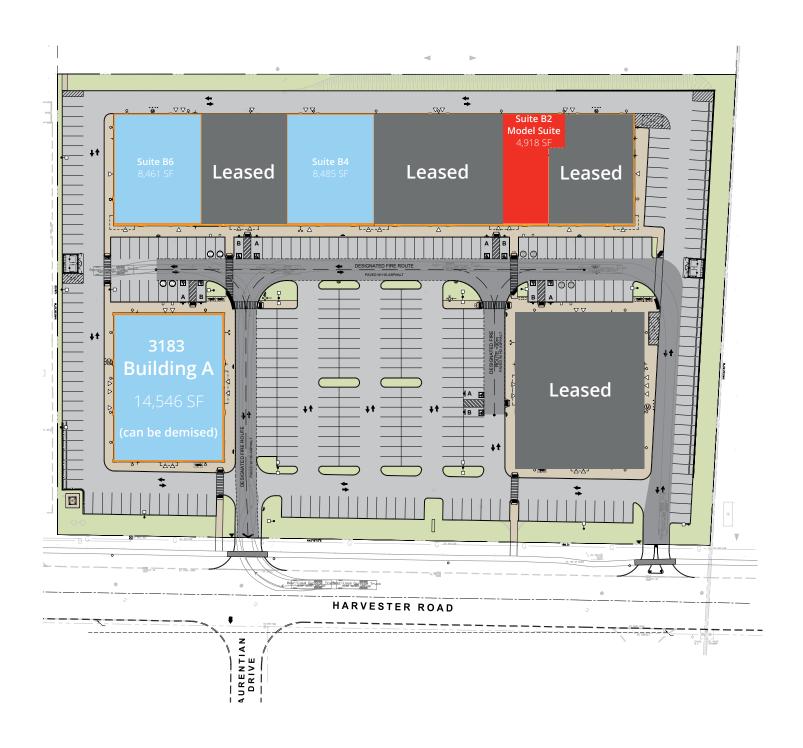

## Site Plan Overview

## Property Overview

| Address                    | 3183, 3185 & 3187<br>Harvester Road, Burlington                    |              |                |
|----------------------------|--------------------------------------------------------------------|--------------|----------------|
| Location                   | Located on Harvester Road east of Guelph<br>Line & QEW interchange |              |                |
| Available                  | Immediately                                                        |              |                |
| Lease Type                 | Head Lease                                                         |              |                |
| Parking                    | Unreserved Surface Parking<br>4.05 per 1,000 SF                    |              |                |
| Rentable<br>Suite Options: | Building A                                                         | 14,546 SF    | Can be demised |
|                            | Suite B2                                                           | 4,918 SF     |                |
|                            | Suite B4                                                           | 8,485 SF     |                |
|                            | Suite B6                                                           | 8,461 SF     |                |
|                            | Bldg A Demised<br>Options                                          | 8,662 SF x 2 |                |
| Net Rent                   | \$21.00 PSF                                                        |              |                |
| Additional Rent            | \$8.25 PSF                                                         |              |                |