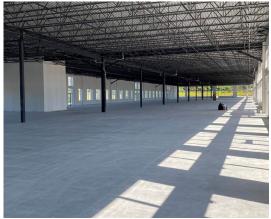

# Brand New Flex Office Development with Highway QEW Exposure **for Lease**

Various unit sizes available offering approximately 19' clear height to under roof deck - providing lots of natural light. Excellent access to transit with Appleby & Burlington GO Stations only minutes away.

## Property Overview

| Address                    | 3183, 3185 & 3187<br>Harvester Road, Burlington                    |              |                |
|----------------------------|--------------------------------------------------------------------|--------------|----------------|
| Location                   | Located on Harvester Road east of Guelph<br>Line & QEW interchange |              |                |
| Available                  | Immediately                                                        |              |                |
| Lease Type                 | Head Lease                                                         |              |                |
| Parking                    | Unreserved Surface Parking<br>4.05 per 1,000 SF                    |              |                |
| Rentable<br>Suite Options: | Building A                                                         | 14,546 SF    | Can be demised |
|                            | Suite B2                                                           | 4,918 SF     |                |
|                            | Suite B4                                                           | 8,485 SF     |                |
|                            | Suite B6                                                           | 8,461 SF     |                |
|                            | Bldg A Demised<br>Options                                          | 8,662 SF x 2 |                |
| Net Rent                   | \$21.00 PSF                                                        |              |                |
| Additional Rent            | \$8.25 PSF                                                         |              |                |