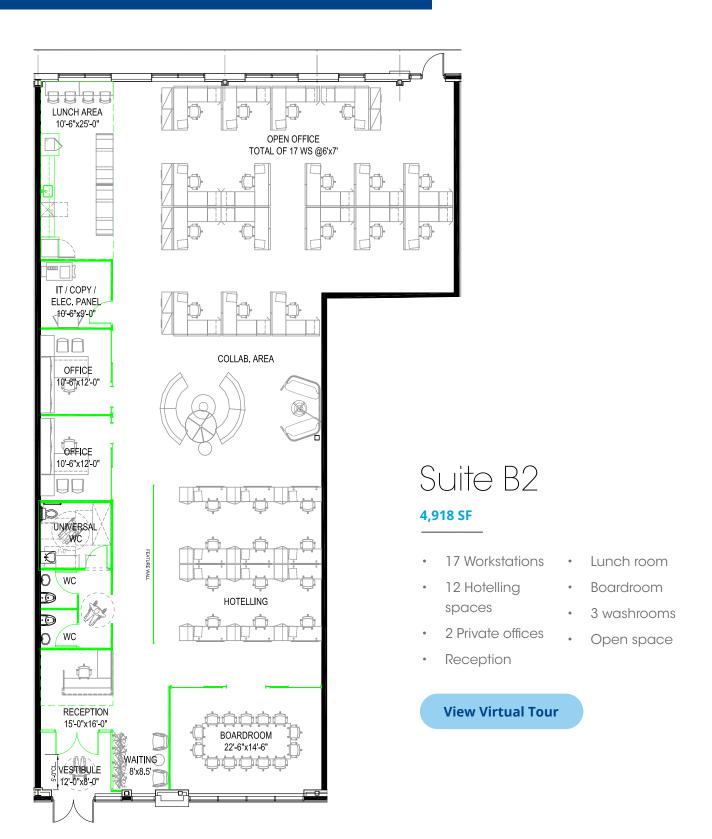

| 8,485 SF     |                |
|                            | Suite B6                                                           | 8,461 SF     |                |
|                            | Bldg A Demised<br>Options                                          | 8,662 SF x 2 |                |
| Net Rent                   | \$21.00 PSF                                                        |              |                |
| Additional Rent            | \$8.25 PSF                                                         |              |                |









### **Key Highlights**









GO Transit 5 Mins Away

Numerous Amenities Nearby

High Speed Fibre

Direct Exposure on the QEW

## Site Plan Overview



## Model Suite Floor Plan



## Surrounding Amenities





3183, 3185 & 3187 Harvester Road, Burlington, ON

#### **Adam Dauphinee \*\***

Senior Vice President, Broker, LEED, AP +1 416 620 2872 +1 416 505 4828 adam.dauphinee@colliers.com

#### **Chris Burans \***

Senior Vice President +1 416 620 2866 +1 416 258 9845 chris.burans@colliers.com

This document has been prepared by Colliers for advertising and general information only. Colliers makes no guarantees, representations or warranties of any kind, expressed or implied, regarding the information including, but not limited to, warranties of content, accuracy and reliability. Any interested party should undertake their own inquiries as to the accuracy of the information. Colliers excludes unequivocally all inferred or implied terms, conditions and warranties ari