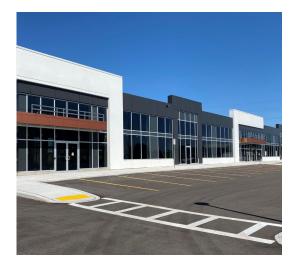

# Brand New Flex Office Development with Highway QEW Exposure **for Lease**

Various unit sizes available offering approximately 19' clear height to under roof deck - providing lots of natural light. Excellent access to transit with Appleby & Burlington GO Stations only minutes away.

## Property Overview

| Address                    | 3183, 3185 & 3187<br>Harvester Road, Burlington                    |              |                |
|----------------------------|--------------------------------------------------------------------|--------------|----------------|
| Location                   | Located on Harvester Road east of Guelph<br>Line & QEW interchange |              |                |
| Available                  | Immediately                                                        |              |                |
| Lease Type                 | Head Lease                                                         |              |                |
| Parking                    | Unreserved Surface Parking<br>4.05 per 1,000 SF                    |              |                |
| Rentable<br>Suite Options: | Building A                                                         | 14,546 SF    | Can be demised |
|                            | Suite B2                                                           | 4,918 SF     |                |
|                            | Suite B4                                                           | 8,485 SF     |                |
|                            | Suite B6                                                           | 8,461 SF     |                |
|                            | Bldg A Demised<br>Options                                          | 8,662 SF x 2 |                |
| Net Rent                   | \$21.00 PSF                                                        |              |                |
| Additional Rent            | \$8.25 PSF                                                         |              |                |