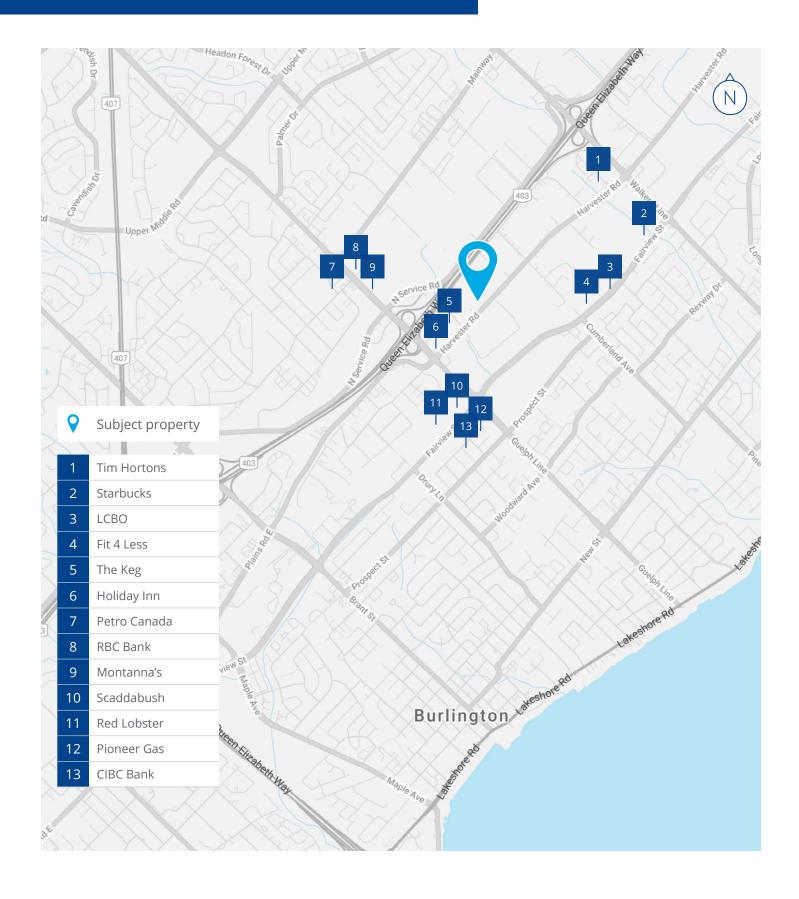

| 8,485 SF     |                |
|                            | Suite B6                                                           | 8,461 SF     |                |
|                            | Bldg A Demised<br>Options                                          | 8,662 SF x 2 |                |
| Net Rent                   | \$21.00 PSF                                                        |              |                |
| Additional Rent            | \$8.25 PSF                                                         |              |                |









### **Key Highlights**









GO Transit 5 Mins Away

Numerous Amenities Nearby

High Speed Fibre

Direct Exposure on the QEW

## Site Plan Overview



## Model Suite Floor Plan



## Surrounding Amenities





3183, 3185 & 3187 Harvester Road, Burlington, ON

#### **Adam Dauphinee \*\***

Senior Vice President, Broker, LEED, AP +1 416 620 2872 +1 416 505 4828 adam.dauphinee@colliers.com

#### **Chris Burans \***

Senior Vice President +1 416 620 2866 +1 416 258 9845 chris.burans@colliers.com

This document has been prepared by Colliers for advertising and general information only. Colliers makes no guarantees, representations or warranties of any kind, expressed or implied, regarding the information including, but not limited to, warranties of content, accuracy and reliability. Any interested party should undertake their own inquiries as to the accuracy of the information. Colliers excludes unequivocally all inferred or implied terms, conditions and warranties arising out of this document an