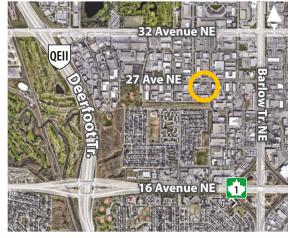

## LEASE INFORMATION

MUNICIPAL ADDRESS: 2115 27 Avenue NE, Calgary

- » Modern professionally maintained and managed building on a tree-lined street with ample dedicated parking.
- » Convenient location with excellent access — close to Airport, Deerfoot Tr. and Barlow Tr.
- » On bus route 32 direct to LRT.
- Pylon Signage available
- » Excellent amenities in the area.
- » Boulevard picnic area.
- » Elevator.