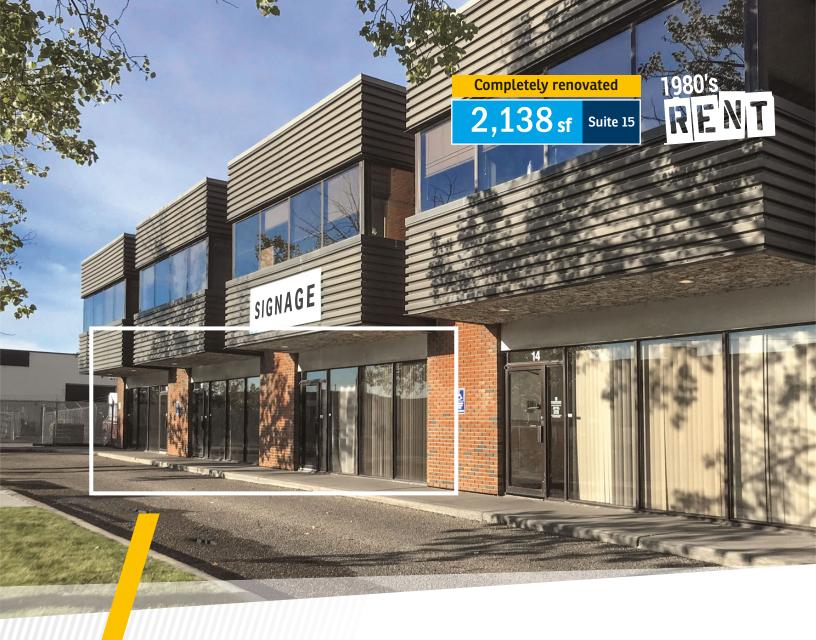

### AVAILABLE FOR LEASE

2,138 sq. ft. – Suite 15 (main floor).

- » Exposed ceiling
- » New base building condition.
- » Private washroom / Kitchen
- » 75' frontage on 21 Street NE.
- » Predominant signage.
- » Direct main floor access.
- » Dedicated drive through.
- » Build-to-suit option available.

BASIC RENT: Market

OP. COSTS AND TAXES:

\$12.59 (est., 2024). Utilities included.