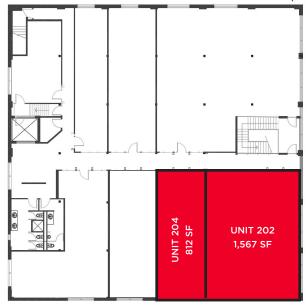

#### 10132 105 Street

| Available:       | Unit 202 - 1,567 SF<br>Unit 204 - 812 SF |
|------------------|------------------------------------------|
| Asking Rate:     | \$12.00 - \$14.00 per SF                 |
| Operating Costs: | \$12.89 per SF                           |
| Parking:         | \$145 per month (surface stall)          |

#### Second Floor Plan

CUSHMAN & WAKEFIELD Edmonton Suite 2700, TD Tower 10088 - 102 Avenue Edmonton, AB T5J 2Z1 www.cwedm.com

Cushman & Wakefield Edmonton is independently owned and operated / A Member of the Cushman & Wakefield Alliance. No warranty or representation, express or implied, is made to the accuracy or completeness of the information contained herein, and same is submitted subject to errors, omissions, change of price, rental or other conditions, withdrawal without notice, and to any special listing conditions imposed by the property owner(s). As applicable, we make no representation as to the condition of the property (or properties) in question. November 18, 2020