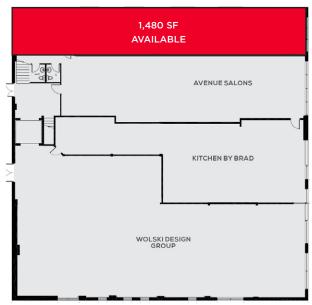

#### 10130 105 Street

| Available:       | 1,480 SF        |
|------------------|-----------------|
| Asking Rate:     | \$22.00 per SF  |
| Operating Costs: | \$12.89 per SF  |
| Parking:         | 1 surface stall |
| Signage:         | Fascia          |

## Main Floor Plan

Nicholas Hrebien Associate 780 917 8345 nicholas.hrebien@cwedm.com

Urban Warehouse (UW) 1 Stall per 1,000 SF