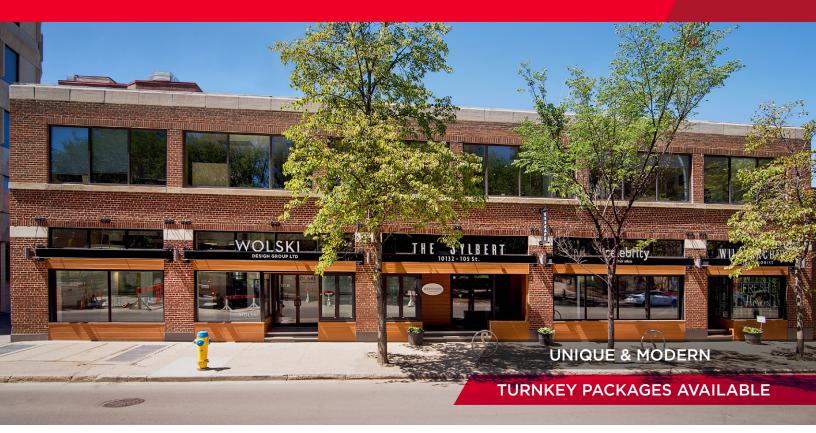

# FOR LEASE **Sylbert Place** 10130-10132 105 Street, Edmonton, AB

## Main Floor Retail & Second Floor **Office Space for Lease**

#### **Property Highlights**

- Central location with proximity to the Financial Core, . Government District and Ice District.
- Beautiful building design with recently completed exterior improvements
- Great Exposure with Signage Opportunities
- Turnkey Packages Available

#### Click to view virtual tour Sylbert 2