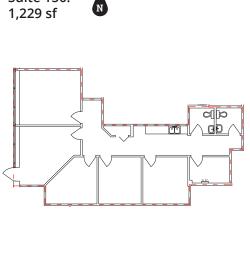

#### **Offering Summary**

| Available:                 | Suite 114: 769 sf<br>Suite 150: 1,229 sf<br>Suite 138: 12,392 sf*<br>*Demising options available | GAGNON ESTATE BROWN<br>INDUSTRIAL INDUSTRIAL Yellowhead Hwy |
|----------------------------|--------------------------------------------------------------------------------------------------|-------------------------------------------------------------|
| Net Rent:                  | Starting at \$10.00 psf                                                                          | MITCHELL DOMINION<br>INDUSTRIAL INDUSTRIAL                  |
| Additional Rent<br>(2023): | \$9.25 psf + Janitorial<br>includes utilities                                                    |                                                             |
| Inducements:               | Negotiable                                                                                       | GARSIDE<br>INDUSTRIAL<br>INDUSTRIAL                         |
| Parking:                   | 2 Stalls/1,000 sf<br>Free surface                                                                |                                                             |
| Signage:                   | Exterior building and pylon signage available                                                    |                                                             |