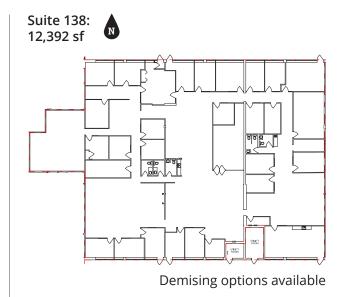

#### **Offering Summary**

| Available:                 | Suite 114: 769 sf<br>Suite 150: 1,229 sf<br>Suite 138: 12,392 sf*<br>*Demising options available | GAGNON ESTATE BROWN<br>INDUSTRIAL INDUSTRIAL Yellowhead Hwy |
|----------------------------|--------------------------------------------------------------------------------------------------|-------------------------------------------------------------|
| Net Rent:                  | Starting at \$10.00 psf                                                                          | MITCHELL DOMINION<br>INDUSTRIAL INDUSTRIAL                  |
| Additional Rent<br>(2023): | \$9.25 psf + Janitorial<br>includes utilities                                                    |                                                             |
| Inducements:               | Negotiable                                                                                       | GARSIDE<br>INDUSTRIAL<br>INDUSTRIAL                         |
| Parking:                   | 2 Stalls/1,000 sf<br>Free surface                                                                |                                                             |
| Signage:                   | Exterior building and pylon signage available                                                    |                                                             |