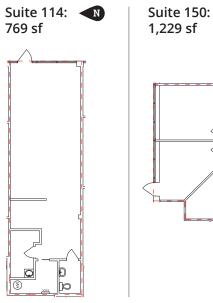

#### **Offering Summary**

| Available:                 | Suite 114: 769 sf<br>Suite 150: 1,229 sf<br>Suite 138: 12,392 sf*<br>*Demising options available | GAGNON ESTATE BROWN<br>INDUSTRIAL INDUSTRIAL Yellowhead Hwy |
|----------------------------|--------------------------------------------------------------------------------------------------|-------------------------------------------------------------|
| Net Rent:                  | Starting at \$10.00 psf                                                                          | MITCHELL DOMINION<br>INDUSTRIAL INDUSTRIAL                  |
| Additional Rent<br>(2023): | \$9.25 psf + Janitorial<br>includes utilities                                                    |                                                             |
| Inducements:               | Negotiable                                                                                       | GARSIDE<br>INDUSTRIAL<br>INDUSTRIAL                         |
| Parking:                   | 2 Stalls/1,000 sf<br>Free surface                                                                |                                                             |
| Signage:                   | Exterior building and pylon signage available                                                    |                                                             |