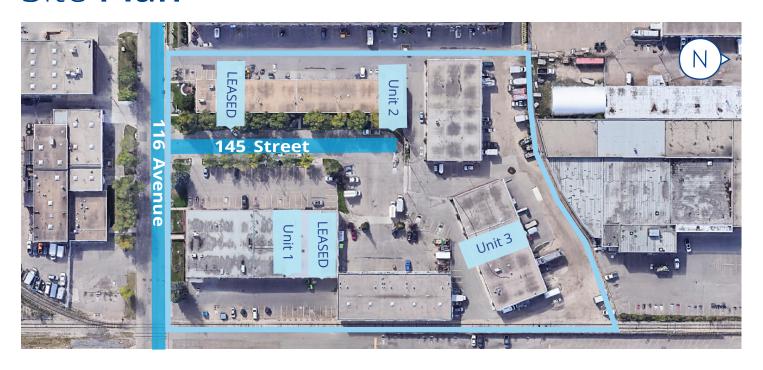

|                                                                                                                                                                                         |
| \$6.86 PSF                   | \$6.93 PSF                                | \$6.38 PSF                                                                                                                                                                              |
|                              | t4,186 SF  100 amp  Rooftop Unit with A/C | (Unit 1)  ±4,186 SF  ±1,865 SF  Immediately  1968  Grade (1)  14' Clear  100 amp  Medium Industrial Zone (IM)  Telus Fibre  Fascia  Paved Surface Stalls  Rooftop Unit with A/C  Market |

\*to be confirmed by tenant

### Site Plan



### The **Opportunity**

## Multiple industrial spaces with small loading bays available

This well-maintained multi-tenant plaza has a variety of functional spaces for small to mid-size businesses.

With a variety of layouts, the centre has something for all types of businesses requiring offices, showrooms and warehouses. For tenants requiring deliveries, the site is also close to major roadways like Yellowhead Trail and 118 Avenue. All units feature grade loading with lots of space for trucks.





### Floor Plans

Unit 3 Unit 1 Unit 2 11619 145 Street 11640 145 Street 11641 145 Street Main Floor Main Floor Main Floor ±2,995 SF ±1,865 SF ±4,186 SF 70 Kitchen Printer Room Boardroom Storage

This document has been prepared by Colliers International for advertising and general information