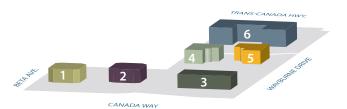

50,000 sf building size

1982/1996
year built/renovated

12,766 sf typical floor plate

- 1 4585 Canada Way
- 4 4611 Canada Way
- 2 4595 Canada Way
- 5 4621 Canada Way
- 3 4601 Canada Way
- 6 3001 Wayburne Drive

#### CANADA WAY BUSINESS PARK