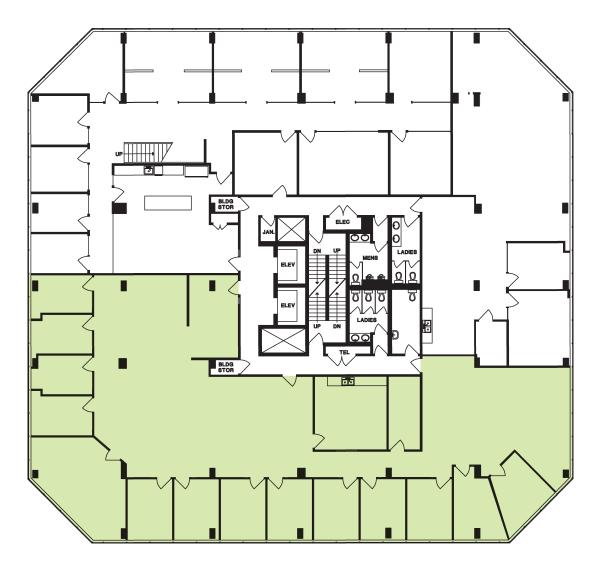

### **Unit 200**

#### **AREA**

6,530 sf\* Unit can be demised

#### **DESCRIPTION**

- Thirteen (13) private window offices
- One (1) boardroom/meeting room
- Storage/IT room
- Private enclosed kitchen

- Reception
- Open area with room for workstations
- Features elevator exposure