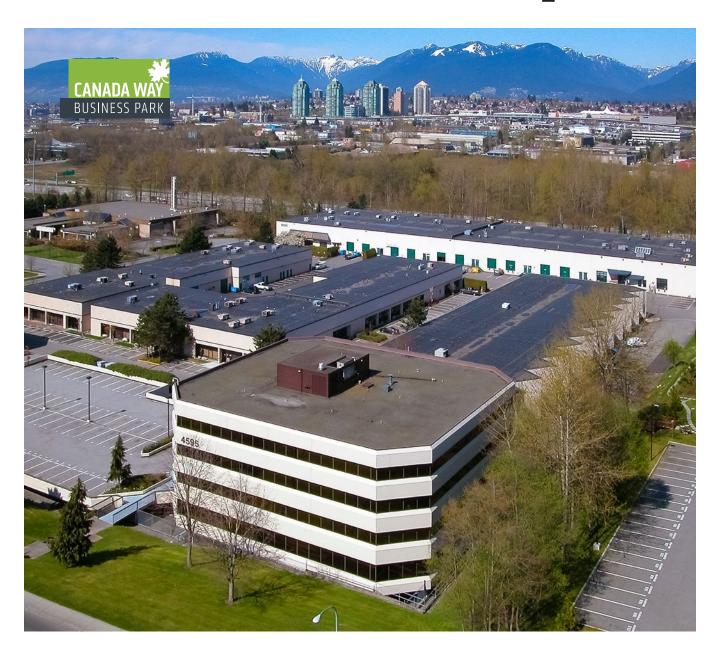

## Opportunity

4585 and 4595 Canada Way are twin, class B, four-storey office buildings. Built in 1982 and renovated in 1996, both buildings form part of the six-building office park encompassing 450,000 square feet in a campuslike setting. 4585 and 4595 offer efficient floor plates with updated building systems, views and amenities. 4585 and 4595 offer exceptional amenities and services to their tenants.

50,000 sf building size

1982/1996
year built/renovated

12,766 sf typical floor plate

- 1 4585 Canada Way
- 4 4611 Canada Way
- 2 4595 Canada Way
- 5 4621 Canada Way
- 3 4601 Canada Way
- 6 3001 Wayburne Drive