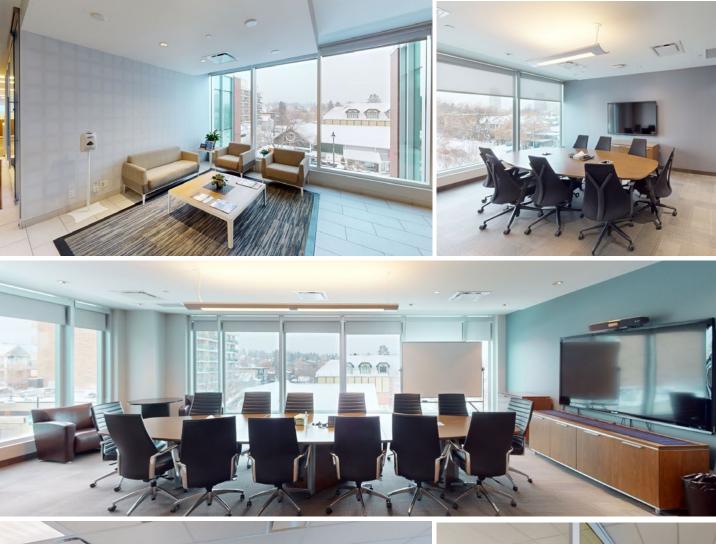

|   |                                                                                      |  |

#### Amenities

- High End Tenant Gym and Showers
- Car Wash Located in Underground Parkade
- Secure Bike Storage in Underground Parkade



## Floor Plan



 $\langle N \rangle$ 

# Photos

### Suite 230 | Click Here for Virtual Tour



### Floor Plan

#### Suite 300 | 20,775 SF Available June 1, 2024

#### Click Here or Scan QR Code for Virtual Tour

- 30 Offices
- Open Area for 84 Workstations
- 2 Boardrooms
- 4 Meeting Rooms
  - 2 Kitchens
- Server Room
- Reception + Waiting Area
- Additional Storage Area Available



Ν



### Photos

### Suite 300 | Click Here for Virtual Tour







# Nearby Amenities



Ν



#### **Matt Lannon**

Colliers

Vice President | Partner +1 403 571 8824 matt.lannon@colliers.com

#### **Brittany Block**

Associate Vice President +1 403 571 8756 brittany.block@colliers.com

Copyright © 2024 Colliers. This document has been prepared by Colliers for advertising and general information only. Colliers makes no guarantees, representations or warranties of any kind, expressed or implied, regarding the information including, but not limited to, warranties of content, accuracy and reliability. Any interested party should undertake their own inquiries as to the accuracy of the information. Colliers excludes unequivocally all inferred or implied terms, conditions and warranties arising out of this document and excludes all liability for loss and