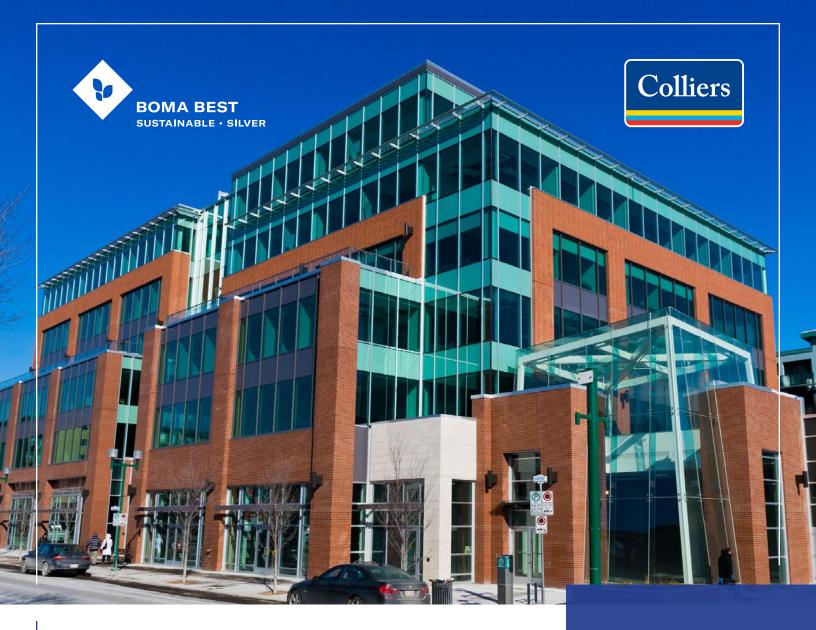

2020 4th Street SW | Calgary, AB

**20/20** Move-In Ready "A" Class Office Space For Lease in Desirable Mission Area

### Property Overview

**20/20** offers office space in the heart of the Mission District with numerous amenities within the immediate area, including Roy's Korean Kitchen, Shokunin, Seed N Salt, Blaze Pizza, Rajdoot Restaurant, and 4th Street Dental on the main floor of the building. The downtown core is in close proximity, a 5-minute drive or 10-minute walk away.