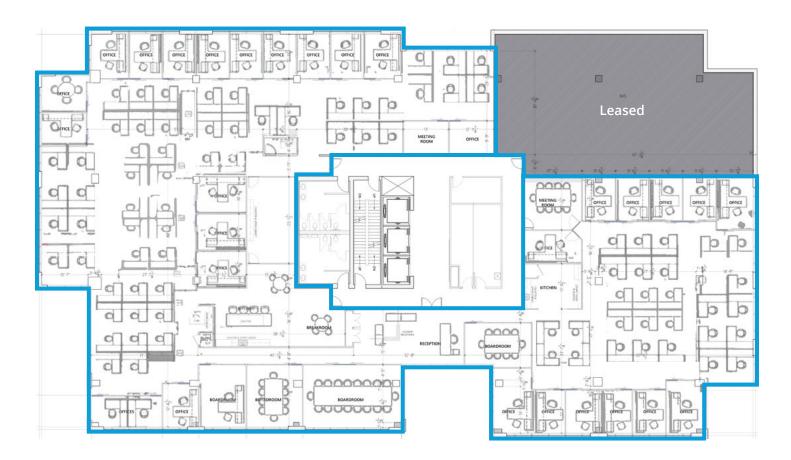

## Floor Plan

 $\langle N \rangle$ 

### Floor Plan

#### Suite 300 | 20,775 SF Available June 1, 2024

#### Click Here or Scan QR Code for Virtual Tour

- 30 Offices
- Open Area for 84 Workstations
- 2 Boardrooms
- 4 Meeting Rooms
  - 2 Kitchens
- Server Room
- Reception + Waiting Area
- Additional Storage Area Available