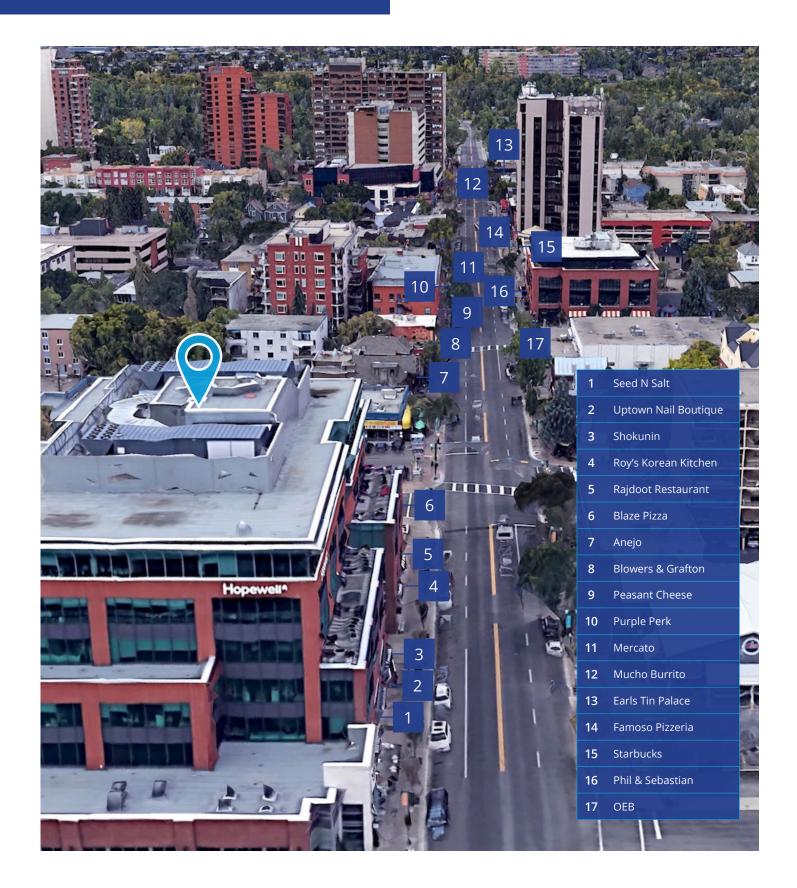

|   |                                                                                      |  |

#### Amenities

- High End Tenant Gym and Showers
- Car Wash Located in Underground Parkade
- Secure Bike Storage in Underground Parkade



## Floor Plan



 $\langle N \rangle$ 

# Photos

### Suite 230 | Click Here for Virtual Tour



### Floor Plan

#### Suite 300 | 20,775 SF Available June 1, 2024

#### Click Here or Scan QR Code for Virtual Tour

- 30 Offices
- Open Area for 84 Workstations
- 2 Boardrooms
- 4 Meeting Rooms
  - 2 Kitchens
- Server Room
- Reception + Waiting Area
- Additional Storage Area Available



Ν



### Photos

### Suite 300 | Click Here for Virtual Tour







# Nearby Amenities



Ν



#### **Matt Lannon**

Colliers

Vice President | Partner +1 403 571 8824 matt.lannon@colliers.com

#### **Brittany Block**

Associate Vice President +1 403 571 8756 brittany.block@colliers.com

Copyright © 2024 Colliers. This document has been prepared by Colliers for advertising and general information only. Colliers makes no guarantees, representations or warranties of any kind, expressed or implied, regarding the information including, but not limited to, warranties of content, accuracy and reliability. Any interested party should undertake their own inquiries as to the accuracy of the information. Colliers excludes unequivocally all inferred or implied terms, conditions and warranties arising out of this document and excludes all liability for loss and damages arising there from