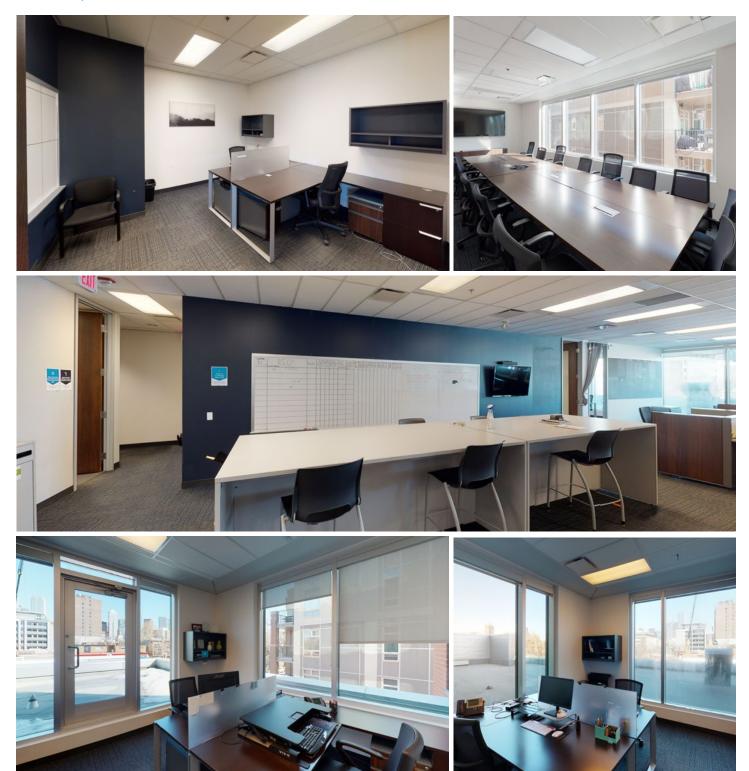

|   |                                                                                      |  |
|                                    | High End Tenant Gym and Showers                                                                                                                                                         |   |                                                                                      |  |

#### Amenities

- High End Tenant Gym and Showers
- Car Wash Located in Underground Parkade
- Secure Bike Storage in Underground Parkade



## Floor Plan



 $\langle N \rangle$ 

# Photos

### Suite 230 | Click Here for Virtual Tour



### Floor Plan

#### Suite 300 | 20,775 SF Available June 1, 2024

#### Click Here or Scan QR Code for Virtual Tour

- 30 Offices
- Open Area for 84 Workstations
- 2 Boardrooms
- 4 Meeting Rooms
  - 2 Kitchens
- Server Room
- Reception + Waiting Area
- Additional Storage Area Available



Ν



### Photos

### Suite 300 | Click Here for Virtual Tour







# Nearby Amenities



Ν



#### **Matt Lannon**

Colliers

Vice President | Partner +1 403 571 8824 matt.lannon@colliers.com

#### **Brittany Block**

Associate Vice President +1 403 571 8756 brittany.block@colliers.com

Copyright © 2024 Colliers. This document has been prepared by Colliers for advertising and general information only. Colliers makes no guarantees, representations or warranties of any kind, expressed or implied, regardi