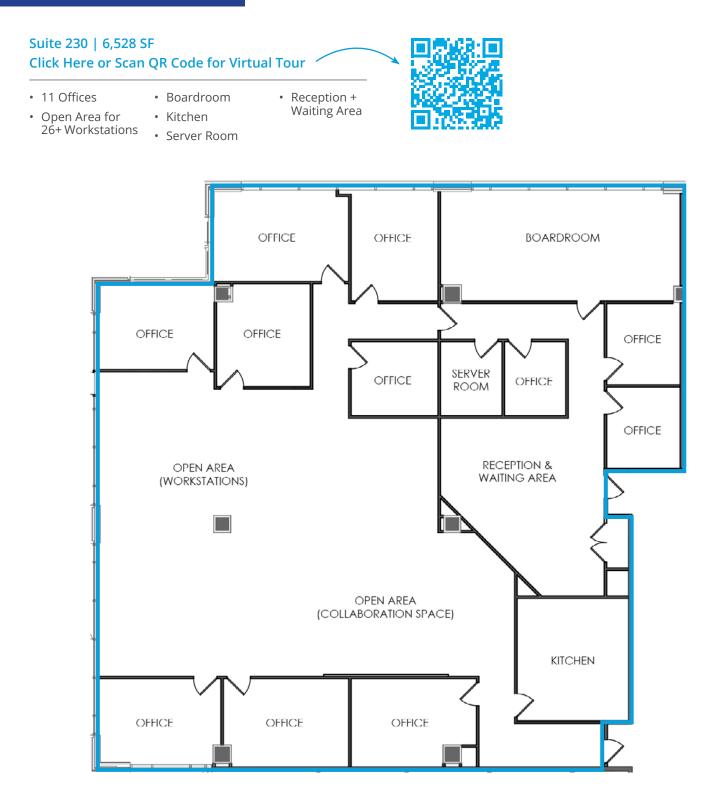

|  |
| Fibre Provider                     | Telus                                                                                                                                                                                   |   |                                                                                      |  |
|                                    | High End Tenant Gym and Showers                                                                                                                                                         |   |                                                                                      |  |

#### Amenities

- High End Tenant Gym and Showers
- Car Wash Located in Underground Parkade
- Secure Bike Storage in Underground Parkade



## Floor Plan



 $\langle N \rangle$ 

# Photos

### Suite 230 | Click Here for Virtual Tour



### Floor Plan

#### Suite 300 | 20,775 SF Available June 1, 2024

#### Click Here or Scan QR Code for Virtual Tour

- 30 Offices
- Open Area for 84 Workstations
- 2 Boardrooms
- 4 Meeting Rooms
  - 2 Kitchens
- Server Room
- Reception + Waiting Area
- Additional Storage Area Available



Ν



### Photos

### Suite 300 | Click Here for Virtual Tour







# Nearby Amenities



Ν



#### **Matt Lannon**

Colliers

Vice President | Partner +1 403 571 8824 matt.lannon@colliers.com

#### **Brittany Block**

Associate Vice President +1 403 571 8756 brittany.block@colliers.com

Copyright © 2024 Colliers. This document has been prepared by Colliers for advertising and general information only. Colliers makes no guar